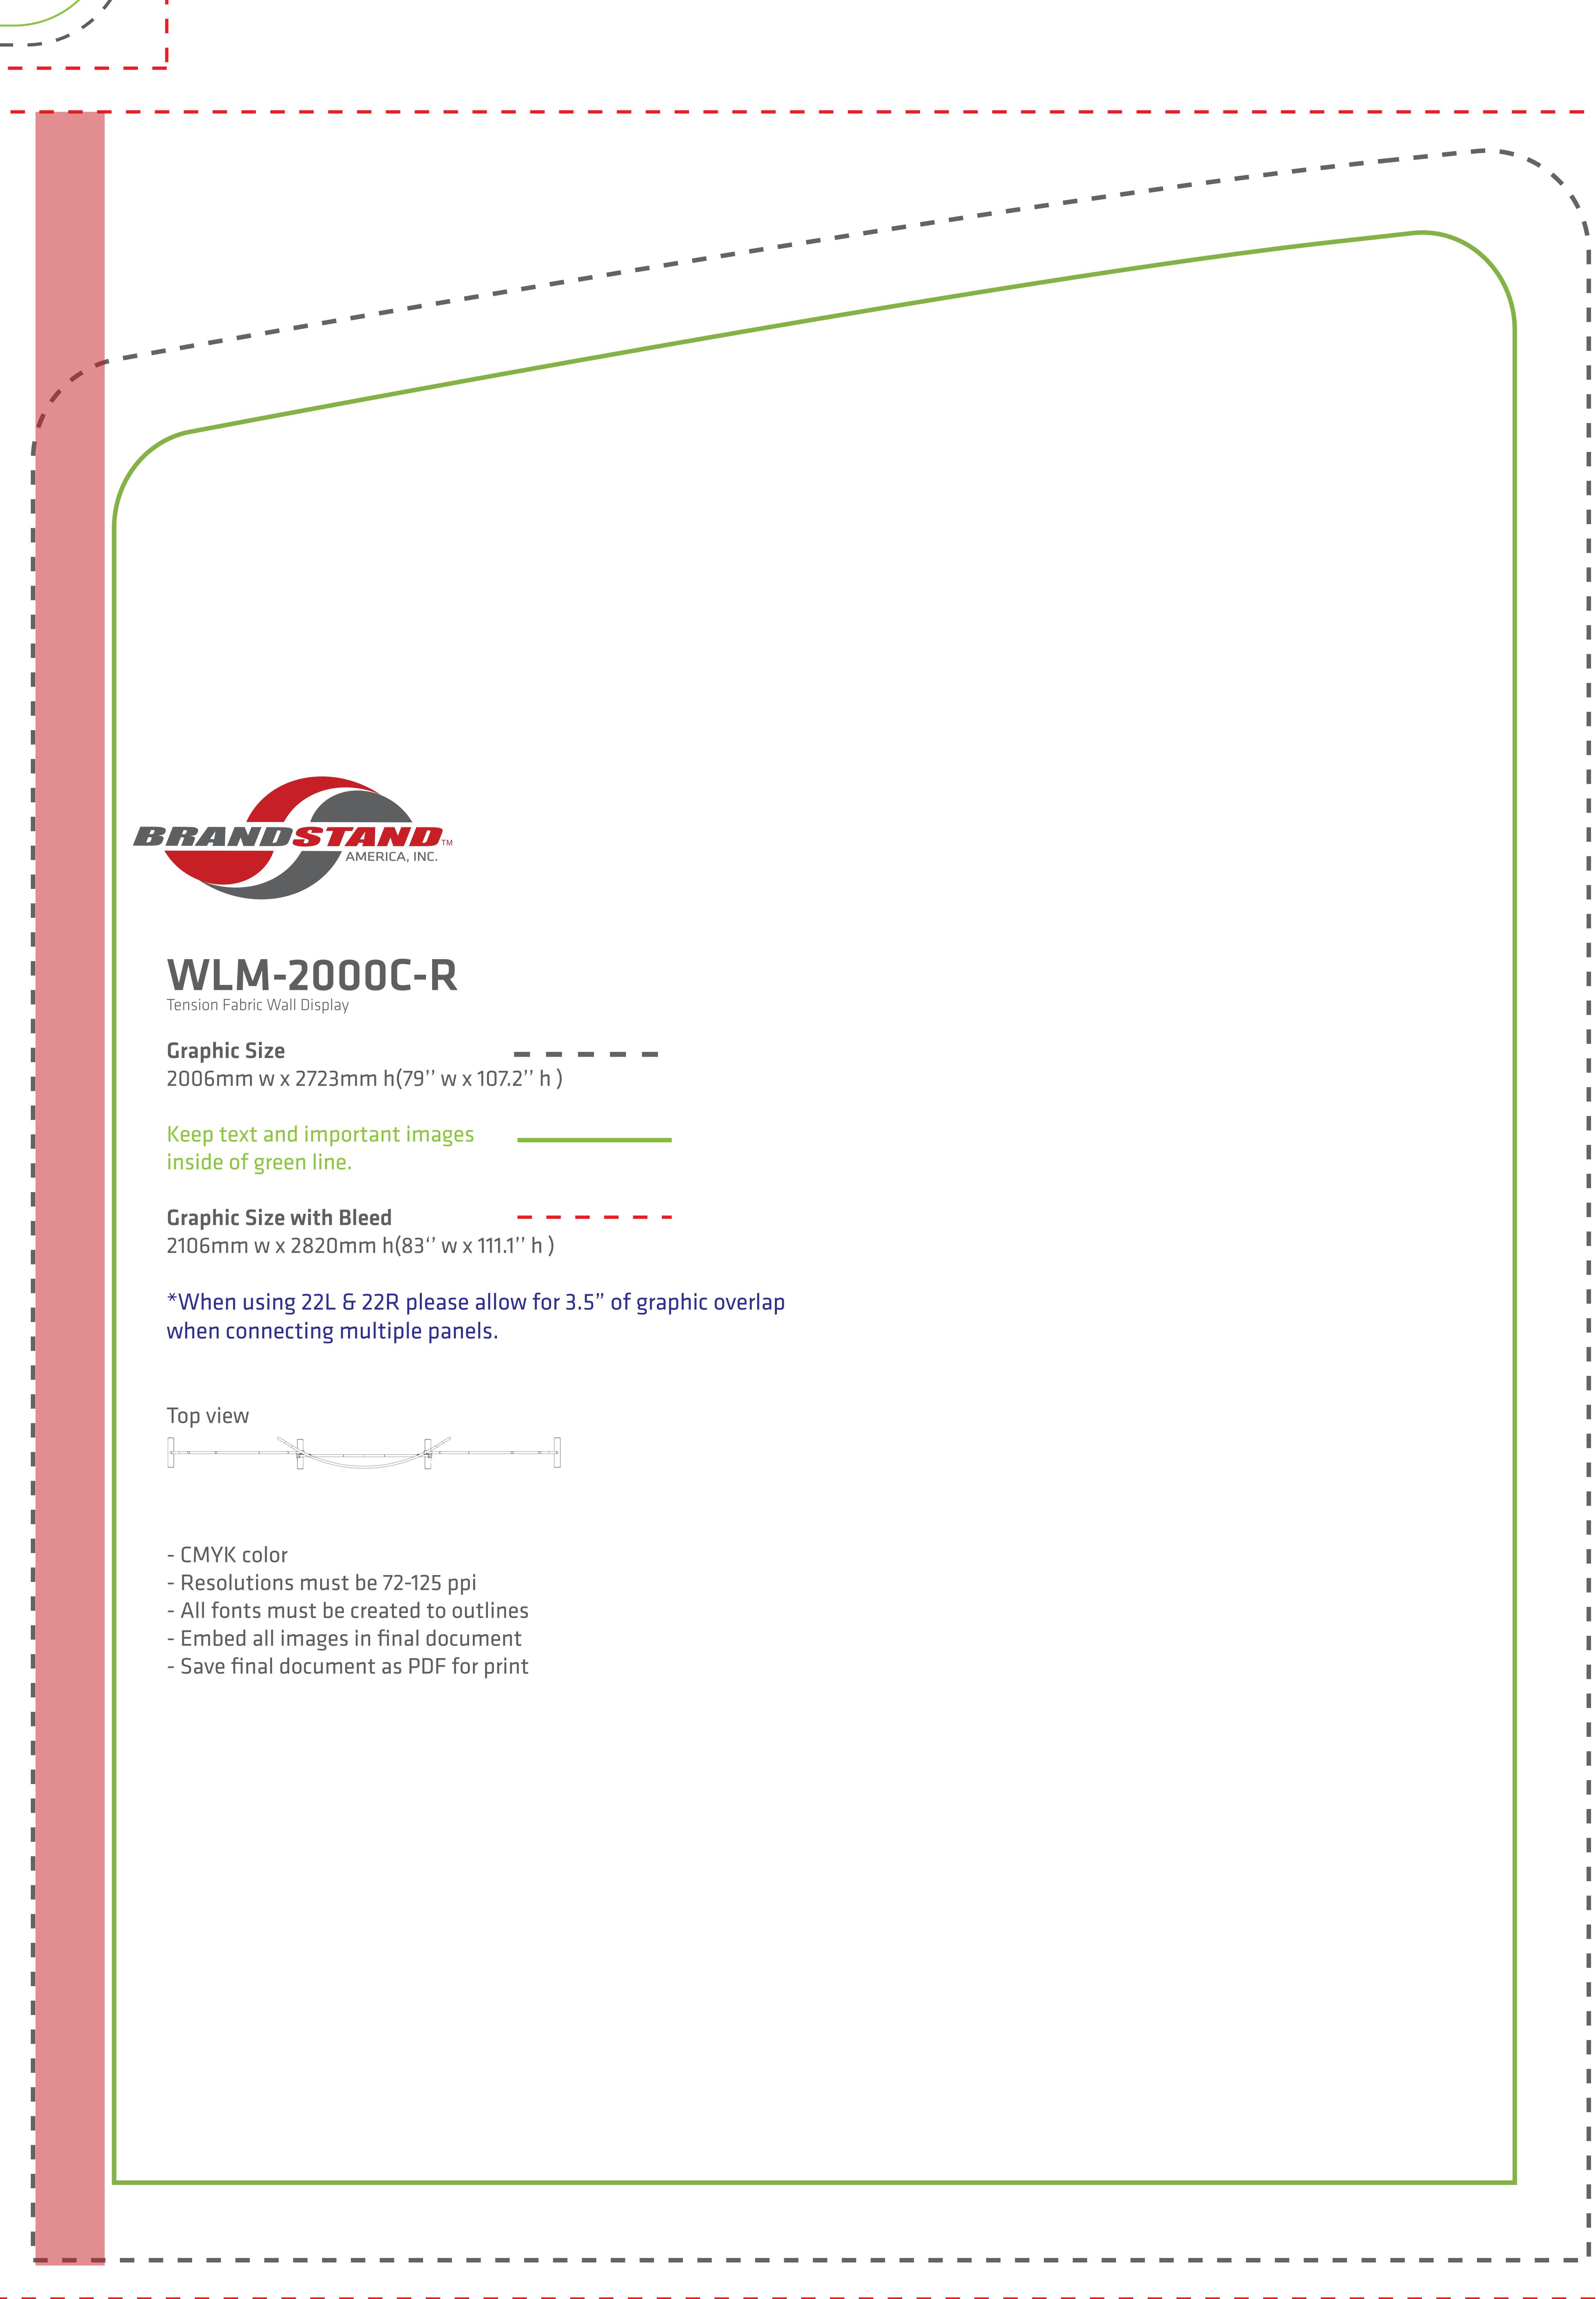

# WLM-2000C-L

Tension Fabric Wall Display

## arapnic Size

2006mm w x 2723mm h(79" w x 107.2" h)

## Keep text and important image

Graphic Size with Bleed

## 2106mm w x 2547mm h(83'' w x 111.1'' h)

\*When using 22L & 22R please allow for 3.5" of graphic overlap

\_ \_ \_ \_ \_

\_ \_ \_ \_ \_ \_ \_ \_

when connecting multiple panels.

## Top view