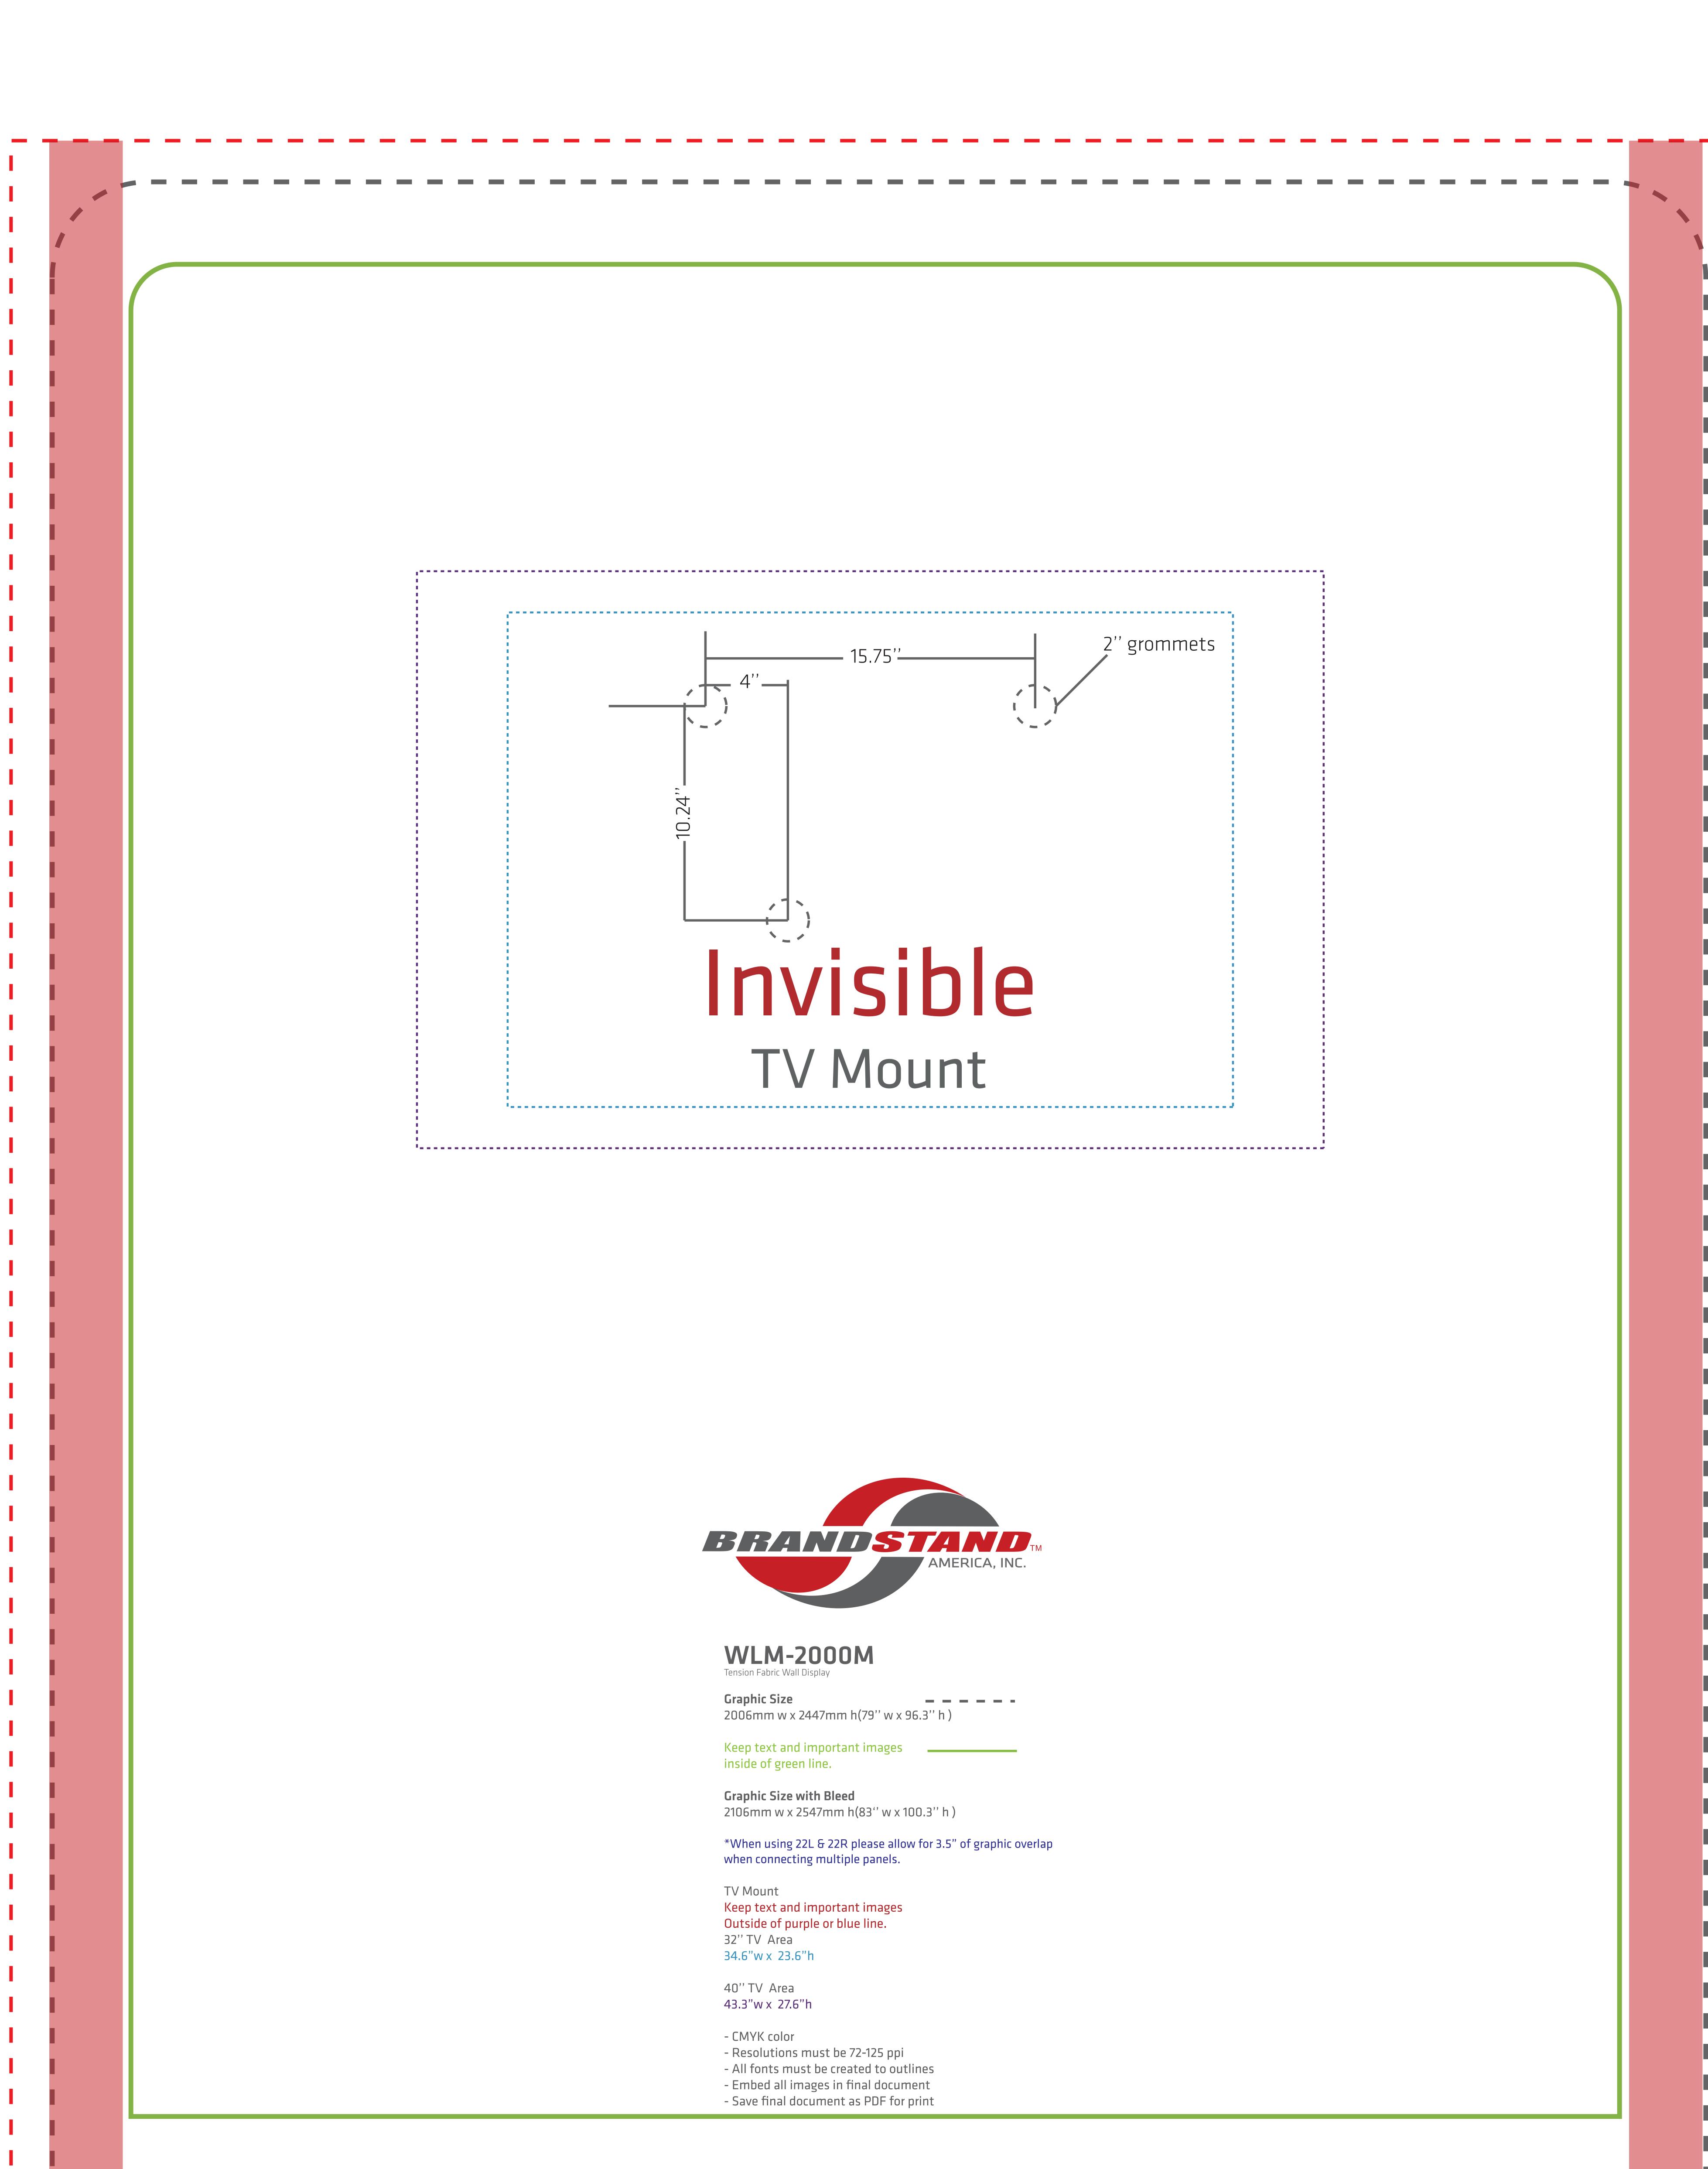

# WLM-2000C-L

Tension Fabric Wall Display

## arapnic Size

2006mm w x 2723mm h(79" w x 107.2" h)

## Keep text and important image

Graphic Size with Bleed

## 2106mm w x 2547mm h(83'' w x 111.1'' h)

\*When using 22L & 22R please allow for 3.5" of graphic overlap

\_ \_ \_ \_ \_

\_ \_ \_ \_ \_ \_ \_ \_

when connecting multiple panels.