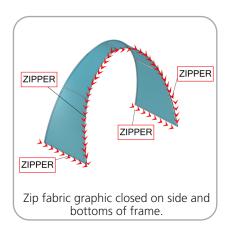

# ARCH-02 FRAME ASSEMBLY:

### **STEP 1: ASSEMBLE FRAME**

**STEP 2: ATTACH GRAPHIC** 