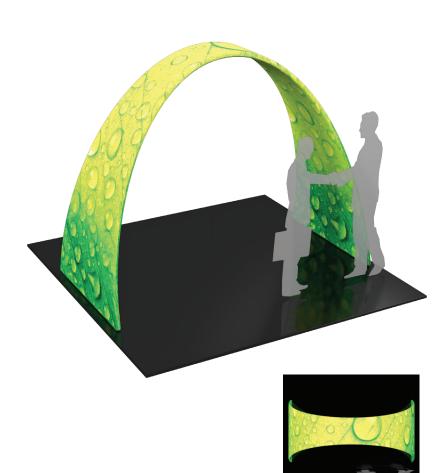

## Formulate Arch 02 – 10'

#### ARCH-02

Formulate<sup>™</sup> Arches add architecture and design to any event or interior space! Easily create and define a stunning entryway, focal point or stage set at your next tradeshow or event. Formulate Arches combine pillowcase style stretch fabric graphics with 30mm curved aluminum tube frames; these super structures are made in the USA and collapse to a fraction of their size.