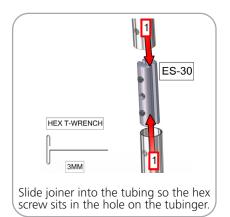

# ARCH-02 FRAME ASSEMBLY:

### **STEP 1: ASSEMBLE FRAME**

**STEP 2: ATTACH GRAPHIC** 