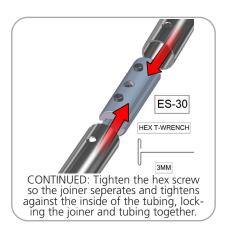

# ARCH-02 FRAME ASSEMBLY:

### **STEP 1: ASSEMBLE FRAME**

**STEP 2: ATTACH GRAPHIC** 