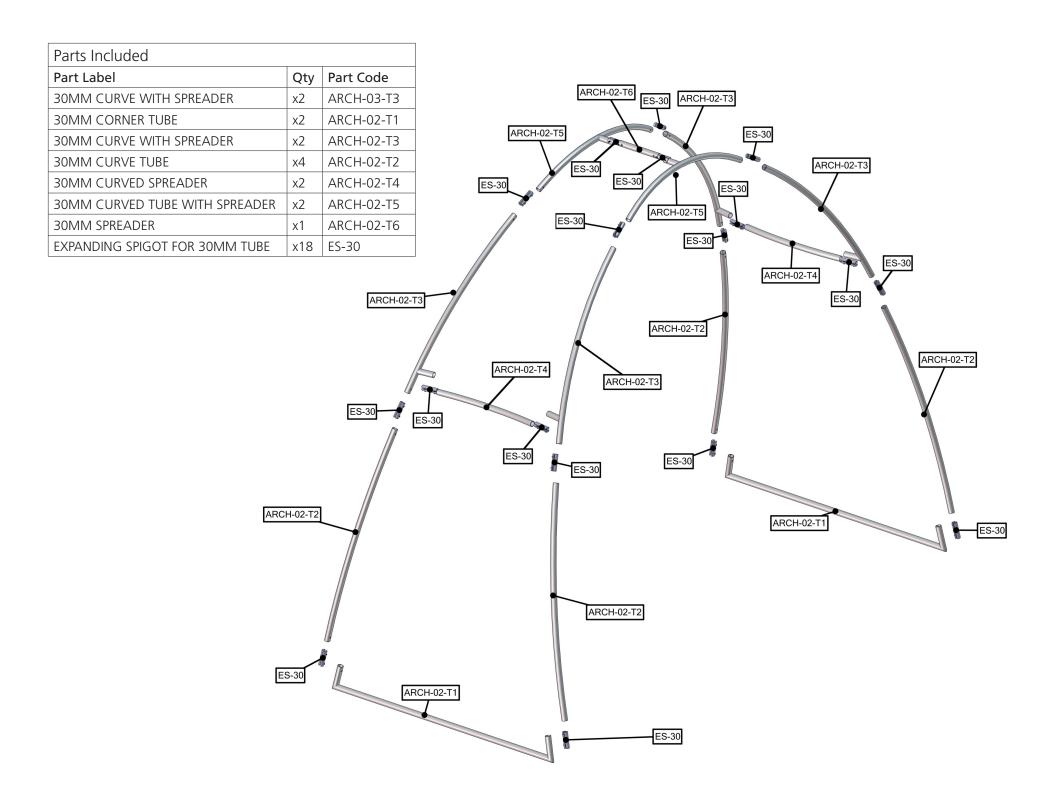

# ARCH-02 FRAME ASSEMBLY:

### **STEP 1: ASSEMBLE FRAME**

**STEP 2: ATTACH GRAPHIC** 