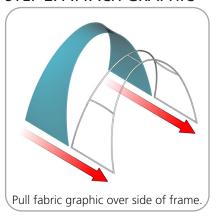

# ARCH-02 FRAME ASSEMBLY:

### **STEP 1: ASSEMBLE FRAME**

**STEP 2: ATTACH GRAPHIC** 