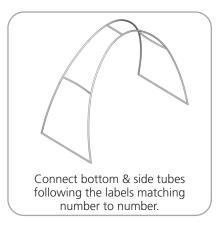

# ARCH-02 FRAME ASSEMBLY:

### **STEP 1: ASSEMBLE FRAME**

**STEP 2: ATTACH GRAPHIC** 