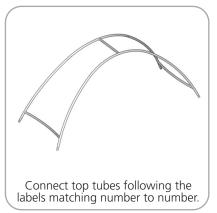

# ARCH-02 FRAME ASSEMBLY:

### **STEP 1: ASSEMBLE FRAME**

**STEP 2: ATTACH GRAPHIC** 