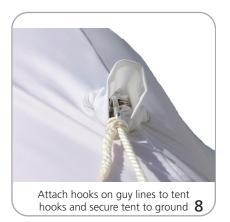

## Set-up

Attach graphic to tent by attaching to buckles on each leg **1** 

Remove airlock cap on one of four legs of tent