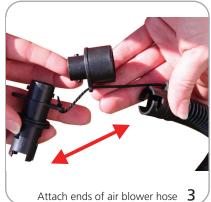

## Set-up

Attach graphic to tent by attaching to buckles on each leg **1** 

Remove airlock cap on one of four legs of tent