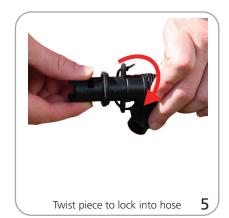

## Set-up

Attach graphic to tent by attaching to buckles on each leg **1** 

Remove airlock cap on one of four legs of tent