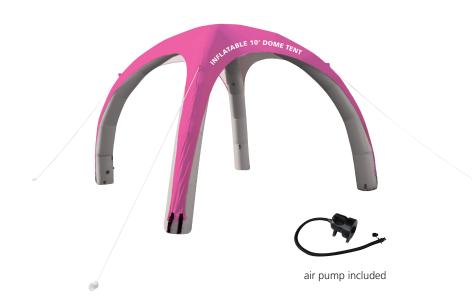

# **Inflatable 10' Dome Tent**

#### TNT-INF-3MX3M

The Inflatable Dome Tent is great for any outdoor event. With included air pump, the tent inflates in less than 10 minutes providing a fun way to draw in a crowd.

We are continually improving and modifying our product range and reserve the right to vary the specifications without prior notice. All dimensions and weights quoted are approximate and we accept no responsibility for variance. E&OE. See Graphic Templates for graphic bleed specifications.

#### features and benefits

- NEW
- Base size of 9.84' x 9.84'
- Canopy kit includes: canopy, inflatable frame, air pump, guy lines, stakes and carry bag
- Hardware only kit includes: inflatable frame, air pump, guy lines, stakes and carry bag
- Inflates in less than 10 minutes
- Printed canopy & sidewalls are water and UV-resistant
- Sturdy vinyl body inflates easily with air compressor & twist-lock connection
- One year limited hardware warranty against manufacturer defects
- Six month graphics limited warranty