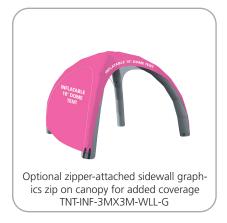

#### additional information

Optional zipper-attached printed sidewalls sold separately TNT-INF-3MX3M-WLL-G

- \*Use in adverse weather voids all warranties
- Repair kit included
- Folds compactly into an included carry bag and will fit into most vehicles with ease