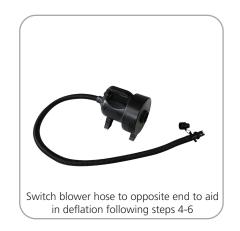

## Set-up

Attach graphic to tent by attaching to buckles on each leg **1** 

Remove airlock cap on one of four legs of tent