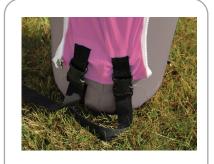

## Set-up

Attach graphic to tent by attaching to buckles on each leg **1** 

Remove airlock cap on one of four legs of tent