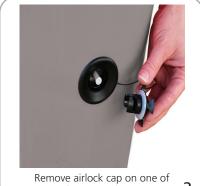

## Set-up

Attach graphic to tent by attaching to buckles on each leg **1** 

Remove airlock cap on one of four legs of tent