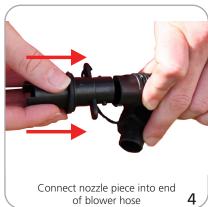

## Set-up

Attach graphic to tent by attaching to buckles on each leg **1** 

Remove airlock cap on one of four legs of tent