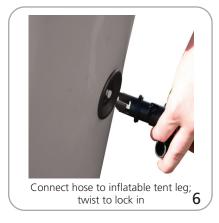

## Set-up

Attach graphic to tent by attaching to buckles on each leg **1** 

Remove airlock cap on one of four legs of tent