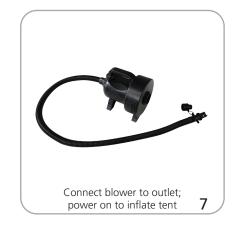

## Set-up

Attach graphic to tent by attaching to buckles on each leg **1** 

Remove airlock cap on one of four legs of tent