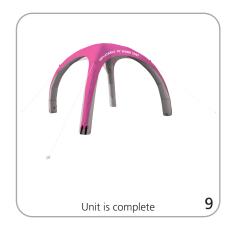

#### features and benefits

- NEW
- Base size of 9.84' x 9.84'
- Canopy kit includes: canopy, inflatable frame, air pump, guy lines, stakes and carry bag
- Hardware only kit includes: inflatable frame, air pump, guy lines, stakes and carry bag
- Inflates in less than 10 minutes
- Printed canopy & sidewalls are water and UV-resistant
- Sturdy vinyl body inflates easily with air compressor & twist-lock connection
- One year limited hardware warranty against manufacturer defects
- Six month graphics limited warranty