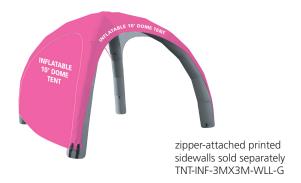

#### additional information

Optional zipper-attached printed sidewalls sold separately TNT-INF-3MX3M-WLL-G

- \*Use in adverse weather voids all warranties
- Repair kit included
- Folds compactly into an included carry bag and will fit into most vehicles with ease