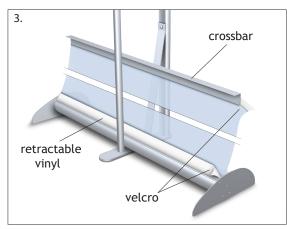

## Hybrid Pro Tablet Retractable™ - IPRY Series

- 1. Mount telescopic graphic pole to base using Phillips head screw provided. Mount tablet upright to base using two Allen head screws provided. When inserting Allen head screws, tighten BOTH by hand first. Then, fully tighten using an Allen key.
- 2. Mount support bracket to base and tablet upright using two Phillips head screws provided.
- 3. Attach graphic to crossbar and retractable vinyl with Velcro hook and loop.
- 4. Pull crossbar up and mount to top of the telescopic graphic pole using knob. Extend pole and tighten locks to secure at desired height (not shown).
- 5. Mount tablet holder to upright by sandwiching ball joint in between the collar halves and use large tamperproof key to screw securely into place.
- 6. Remove acrylic cover using small tamper-proof key provided. Place tablet inside and reassemble unit.