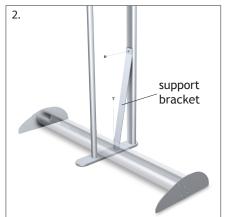

## Hybrid Pro Tablet Retractable™ - IPRY Series

- 1. Mount telescopic graphic pole to base using Phillips head screw provided. Mount tablet upright to base using two Allen head screws provided. When inserting Allen head screws, tighten BOTH by hand first. Then, fully tighten using an Allen key.
- 2. Mount support bracket to base and tablet upright using two Phillips head screws provided.
- 3. Attach graphic to crossbar and retractable vinyl with Velcro hook and loop.
- 4. Pull crossbar up and mount to top of the telescopic graphic pole using knob. Extend pole and tighten locks to secure at desired height (not shown).
- 5. Mount tablet holder to upright by sandwiching ball joint in between the collar halves and use large tamperproof key to screw securely into place.
- 6. Remove acrylic cover using small tamper-proof key provided. Place tablet inside and reassemble unit.