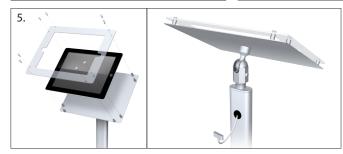

## Hybrid Pro Tablet Retractable™ - IPRY Series

- 1. Mount telescopic graphic pole to base using Phillips head screw provided. Mount tablet upright to base using two Allen head screws provided. When inserting Allen head screws, tighten BOTH by hand first. Then, fully tighten using an Allen key.
- 2. Mount support bracket to base and tablet upright using two Phillips head screws provided.
- 3. Attach graphic to crossbar and retractable vinyl with Velcro hook and loop.
- 4. Pull crossbar up and mount to top of the telescopic graphic pole using knob. Extend pole and tighten locks to secure at desired height (not shown).
- 5. Mount tablet holder to upright by sandwiching ball joint in between the collar halves and use large tamperproof key to screw securely into place.
- 6. Remove acrylic cover using small tamper-proof key provided. Place tablet inside and reassemble unit.