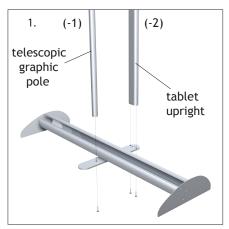

## Hybrid Pro Tablet Retractable™ - IPRY Series

- 1. Mount telescopic graphic pole to base using Phillips head screw provided. Mount tablet upright to base using two Allen head screws provided. When inserting Allen head screws, tighten BOTH by hand first. Then, fully tighten using an Allen key.
- 2. Mount support bracket to base and tablet upright using two Phillips head screws provided.
- 3. Attach graphic to crossbar and retractable vinyl with Velcro hook and loop.
- 4. Pull crossbar up and mount to top of the telescopic graphic pole using knob. Extend pole and tighten locks to secure at desired height (not shown).
- 5. Mount tablet holder to upright by sandwiching ball joint in between the collar halves and use large tamperproof key to screw securely into place.
- 6. Remove acrylic cover using small tamper-proof key provided. Place tablet inside and reassemble unit.