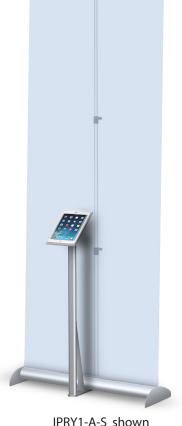

illips head screw provided. Mount tablet upright to base using two Allen head screws provided. When inserting Allen head screws, tighten BOTH by hand first. Then, fully tighten using an Allen key.
- 2. Mount support bracket to base and tablet upright using two Phillips head screws provided.
- 3. Attach graphic to crossbar and retractable vinyl with Velcro hook and loop.
- 4. Pull crossbar up and mount to top of the telescopic graphic pole using knob. Extend pole and tighten locks to secure at desired height (not shown).
- 5. Mount tablet holder to upright by sandwiching ball joint in between the collar halves and use large tamperproof key to screw securely into place.
- 6. Remove acrylic cover using small tamper-proof key provided. Place tablet inside and reassemble unit.



4.















IPRY1-A-S shown