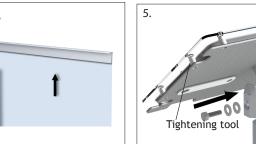

## Hybrid Pro Tablet Retractable™ - IPRY Series

- 1. Mount telescopic graphic pole to base using Phillips head screw provided. Mount tablet upright to base using two Allen head screws provided. When inserting Allen head screws, tighten BOTH by hand first. Then, fully tighten using an Allen key.
- 2. Mount support bracket to base and tablet upright using two Phillips head screws provided.
- 3. Attach graphic to crossbar and retractable vinyl with Velcro hook and loop.
- 4. Pull crossbar up and mount to top of the telescopic graphic pole using knob. Extend pole and tighten locks to secure at desired height (not shown).
- 5. Mount tablet holder to upright by sandwiching ball joint in between the collar halves and use large tamperproof key to screw securely into place.
- 6. Remove acrylic cover using small tamper-proof key provided. Place tablet inside and reassemble unit.