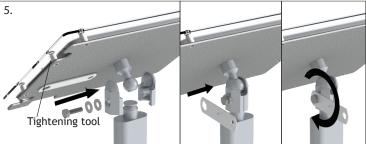

## Hybrid Pro Tablet Retractable™ - IPRY Series

- 1. Mount telescopic graphic pole to base using Phillips head screw provided. Mount tablet upright to base using two Allen head screws provided. When inserting Allen head screws, tighten BOTH by hand first. Then, fully tighten using an Allen key.
- 2. Mount support bracket to base and tablet upright using two Phillips head screws provided.
- 3. Attach graphic to crossbar and retractable vinyl with Velcro hook and loop.
- 4. Pull crossbar up and mount to top of the telescopic graphic pole using knob. Extend pole and tighten locks to secure at desired height (not shown).
- 5. Mount tablet holder to upright by sandwiching ball joint in between the collar halves and use large tamperproof key to screw securely into place.
- 6. Remove acrylic cover using small tamper-proof key provided. Place tablet inside and reassemble unit.