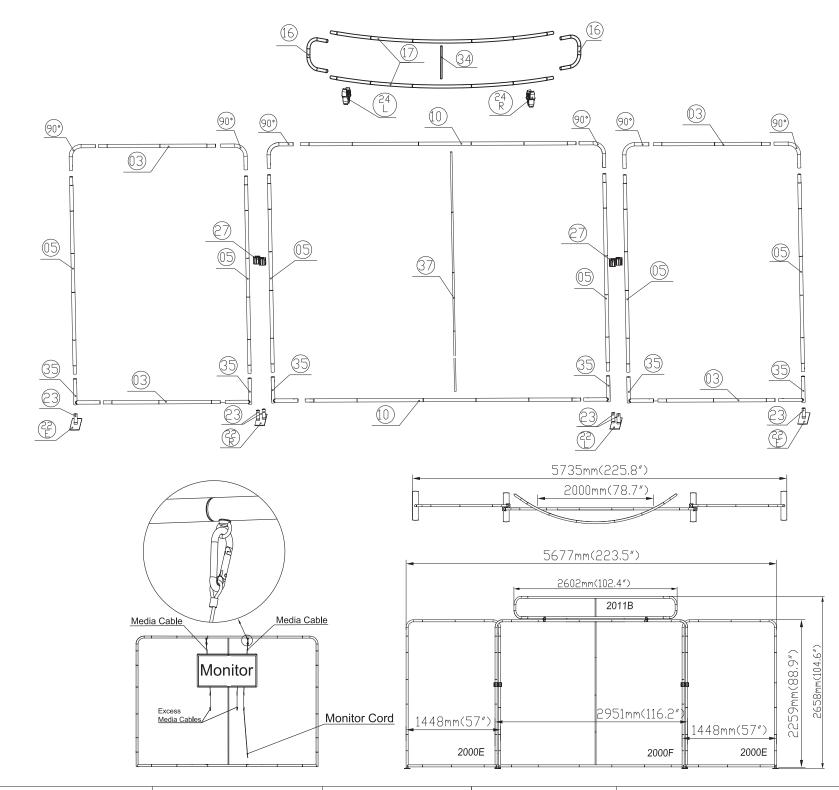

## Setup Instructions

- 1. Take all the parts out of the bags and lay them on the ground according to the assembly diagram.
- 2. Make sure that all the corresponding numbers are correct.
- 3. Now start pushing the pipes together until they firmly click, if difficult you can slightly twist the parts together to make the locking spring pop up on place.
- 4. Its time to get your hands cleaned as now you are ready to handle the printed fabric. Feed the fabric from the round edges of the frame, feed only a few feet, then stand the frame up then slide the fabric to the bottom, now close the Zipper.
- 5. You can set up the feet in the position that you want to erect the stand, lift the fabric panels and fit on the feet.
- 6. To lock the frames together you can use the "S" shaped brackets, they are designed tight so they lock well.
- 7. If you have a header in the kit you can fix to the top by using the clear plastic clips.

| Frame |                  | Frame     |                  |       | Frame    |         | Frame            |          |         | Frame |          |         |     | Frame            | TV kit      | Shipp | ing Case | accessories |
|-------|------------------|-----------|------------------|-------|----------|---------|------------------|----------|---------|-------|----------|---------|-----|------------------|-------------|-------|----------|-------------|
| 27)   | 2                | (22)<br>R | 1                | clear | 2        |         |                  |          |         |       |          |         |     |                  | 22.6"       | CA900 |          |             |
| 23    | 6                | (22<br>L  | 1                | 16)   | 2        |         |                  |          |         |       |          |         |     |                  | 32"         | CA500 |          |             |
| 10    | 2                | (22)<br>E | 2                | 34)   | 1        |         |                  |          |         |       |          |         |     |                  | 40"         |       |          |             |
| 05    | 6                | 37        | 1                | 17    | 2        |         |                  |          |         |       |          |         |     |                  |             |       |          |             |
| 03    | 4                | 35)       | 6                | 90°   | 6        |         | 24<br>R<br>clear | 2        |         |       |          |         |     |                  |             |       |          |             |
| NO.   | Quantity Confirm | NO.       | Quantity Confirm | NO.   | Quantity | Confirm | NO.              | Quantity | Confirm | NO.   | Quantity | Confirm | NO. | Quantity Confirm | NO. Confirm | n NO. | Confirm  |             |