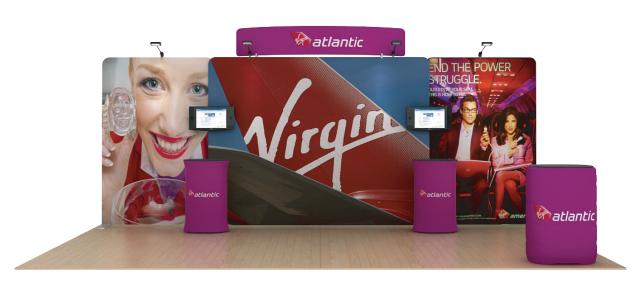

## WLM-ATLANTIC C – Curved Header



## Setup Instructions

- 1. Take all the parts out of the bags and lay them on the ground according to the assembly diagram.
- 2. Make sure that all the corresponding numbers are correct.
- 3. Now start pushing the pipes together until they firmly click, if difficult you can slightly twist the parts together to make the locking spring pop up on place.
- 4. Its time to get your hands cleaned as now you are ready to handle the printed fabric. Feed the fabric from the round edges of the frame, feed only a few feet, then stand the frame up then slide the fabric to the bottom, now close the Zipper.
- 5. You can set up the feet in the position that you want to erect the stand, lift the fabric panels and fit on the feet.
- 6. To lock the frames together you can use the "S" shaped brackets, they