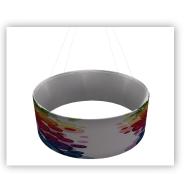

## VIA VELINE® BLIMP

## **Tube Setup Instructions**



1. Start connecting the different sections of the frame by pushing the ends together.



2. There are 2 lengths that you need to pre assemble.



Frame ends have a code shape that needs to match.



4. Bring the rings together making sure that the holes face each other.



5. Put the frame on top of the fabric print.



6. Thread cable support through eyelet.



7. Place the black vertical shafts in the bottom ring.



8. Then the other end in the top ring



9. Now using some force connect the sections together.



10. Repeat 7.8.9 till all assembled.



11. Pull the cable up through the eyelet to make it ready for the lift.



12. Connect all cables to a single hook and you're ready to hang it.