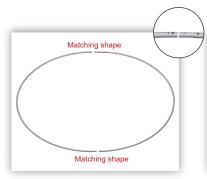

## **Tube Setup Instructions**

1. Start connecting the different sections of the frame by pushing the ends together.

2. There are 2 lengths that you need to pre assemble.

Frame ends have a code shape that needs to match.