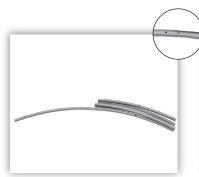

## **Tube Setup Instructions**

1. Start connecting the different sections of the frame by pushing the ends together.

2. There are 2 lengths that you need to pre assemble.

Frame ends have a code shape that needs to match.