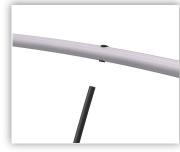

4. Bring the rings together making sure that the holes face each other.

5. Put the frame on top of the fabric print.

6. Thread cable support through eyelet.

7. Place the black vertical shafts in the bottom ring.

8. Then the other end in the top ring

9. Now using some force connect the sections together.

10. Repeat 7.8.9 till all assembled.

11. Pull the cable up through the eyelet to make it ready for the lift.

12. Connect all cables to a single hook and you're ready to hang it.