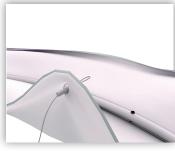

4. Bring the rings together making sure that the holes face each other.

5. Put the frame on top of the fabric print.

6. Thread cable support through eyelet.

7. Place the black vertical shafts in the bottom ring.

8. Then the other end in the top ring

9. Now using some force connect the sections together.

10. Repeat 7.8.9 till all assembled.

11. Pull the cable up through the eyelet to make it ready for the lift.

12. Connect all cables to a single hook and you're ready to hang it.