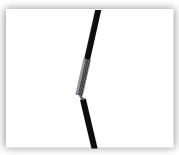

## **Tube Setup Instructions**

1. Start connecting the different sections of the frame by pushing the ends together.

2. There are 2 lengths that you need to pre assemble.

Frame ends have a code shape that needs to match.