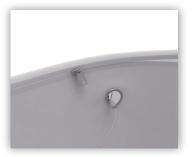

4. Bring the rings together making sure that the holes face each other.

5. Put the frame on top of the fabric print.

6. Thread cable support through eyelet.

7. Place the black vertical shafts in the bottom ring.