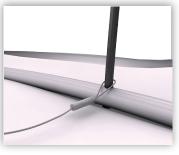

4. Bring the rings together making sure that the holes face each other.

5. Put the frame on top of the fabric print.

6. Thread cable support through eyelet.

7. Place the black vertical shafts in the bottom ring.

8. Then the other end in the top ring

9. Now using some force connect the sections together.

10. Repeat 7.8.9 till all assembled.

11. Pull the cable up through the eyelet to make it ready for the lift.

12. Connect all cables to a single hook and you're ready to hang it.