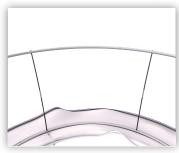

4. Bring the rings together making sure that the holes face each other.

5. Put the frame on top of the fabric print.

6. Thread cable support through eyelet.

7. Place the black vertical shafts in the bottom ring.

8. Then the other end in the top ring

9. Now using some force connect the sections together.

10. Repeat 7.8.9 till all assembled.

11. Pull the cable up through the eyelet to make it ready for the lift.

12. Connect all cables to a single hook and you're ready to hang it.