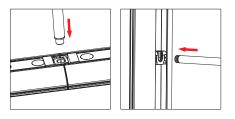

# **ASSEMBLY**

Assemble parts on the floor and stand-up unit when completed.

(1)

2

3

4

(5)

Push the silicone bead into each corner of the frame with your thumb.