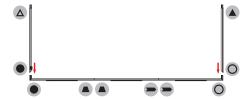

# **PARTS**

# **ASSEMBLY**

Assemble parts on the floor and stand-up unit when completed.

(1)

2

3

4

(5)

Push the silicone bead into each corner of the frame with your thumb.