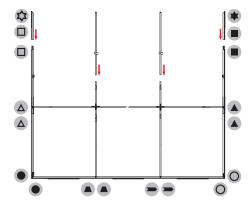

# **ASSEMBLY**

Assemble parts on the floor and stand-up unit when completed.

(1)

2

3

4

(5)

Push the silicone bead into each corner of the frame with your thumb.