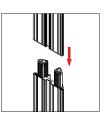

# **ASSEMBLY**

Assemble parts on the floor and stand-up unit when completed.

(1)

2

3

4

(5)

Push the silicone bead into each corner of the frame with your thumb.

Push the siliconebead into the middle of the run and work your way around the perimeter of the frame until all beading is pushed in properly