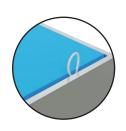

# **ASSEMBLY**

Assemble parts on the floor and stand-up unit when completed.

(1)

2

3

4

(5)

Push the silicone bead into each corner of the frame with your thumb.

Push the siliconebead into the middle of the run and work your way around the perimeter of the frame until all beading is pushed in properly