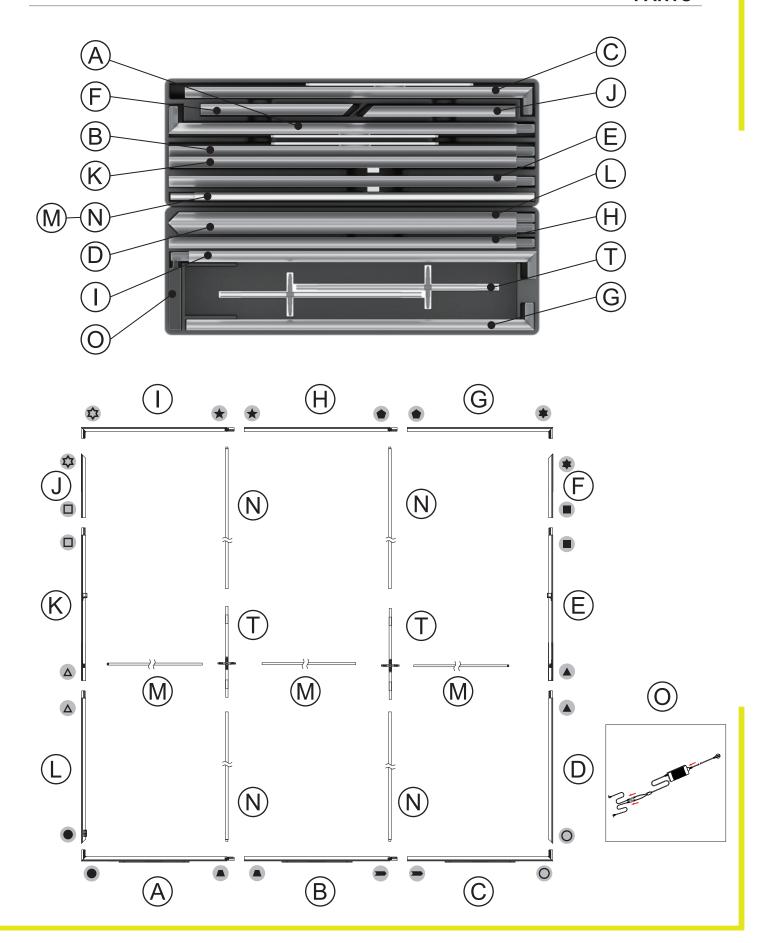

# **PARTS**

# **ASSEMBLY**

Assemble parts on the floor and stand-up unit when completed.

(1)

2

3

4

(5)

Push the silicone bead into each corner of the frame with your thumb.

Push the siliconebead into the middle of the run and work your way around the perimeter of the frame until all beading is pushed in properly