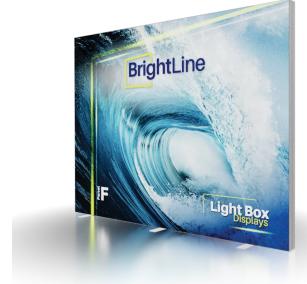

#### **PRODUCT DESCRIPTION**

BrightLine smart light box displays feature swift tool-free installation, durable light-weight frames, embedded LEDs, and exclusive One Planet recycled fabrics with impressive vivid graphics, all conveniently organized in a heavy-duty shipping case. Panel F seamlessly fills the popular 10ft exhibit, providing an illuminated backdrop for elevated branding.

Mix-and-match with other BrightLine panels, or combine with WaveLine and StraightLine displays, to create unique branded environments. TV mounts and counters complete an enhanced experience to really make brands stand out.