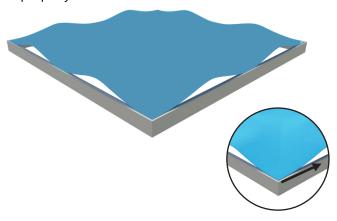

Push the siliconebead into the middle of the run and work your way around the perimeter of the frame until all beading is pushed in properly

### **To Remove Graphic**

Use the pull tab located on the graphic and gently pull the graphic from the frame, going around the perimeter