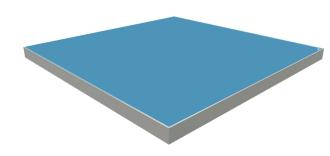

#### **PRODUCT DESCRIPTION**

BrightLine smart light box displays feature swift tool-free installation, durable light-weight frames, embedded LEDs, and exclusive One Planet recycled fabrics with impressive vivid graphics, all conveniently organized in a heavy-duty shipping case. Panel F seamlessly fills the popular 10ft exhibit, providing an illuminated backdrop for elevated branding.

#### **DISPLAY CONSTRUCTION**

Aluminum frame with aluminum support poles

|  | DIMENSIONS     |                              |  |
|--|----------------|------------------------------|--|
|  | Assembled Unit | 118"w x 89"h x 4"d           |  |
|  | Packed Case    | 46.5"w x 15"h x 12"d, 70 lbs |  |
|  | Shipping Box   | 47"w x 16"h x 13"d, 72 lbs   |  |
|  | Graphic Size   | 118"w x 89"h                 |  |