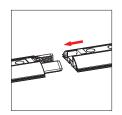

# **ASSEMBLY**

Assemble parts on the floor and stand-up unit when completed.

(1)

2

3

4

(5)

Push the silicone bead into each corner of the frame with your thumb.