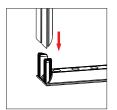

# **ASSEMBLY**

Assemble parts on the floor and stand-up unit when completed.

(1)

2

3

4

(5)

Push the silicone bead into each corner of the frame with your thumb.

Push the siliconebead into the middle of the run and work your way around the perimeter of the frame until all beading is pushed in properly