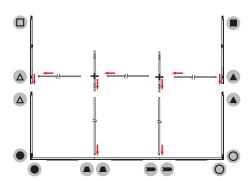

# **ASSEMBLY**

Assemble parts on the floor and stand-up unit when completed.

(1)

2

3

4

(5)

Push the silicone bead into each corner of the frame with your thumb.