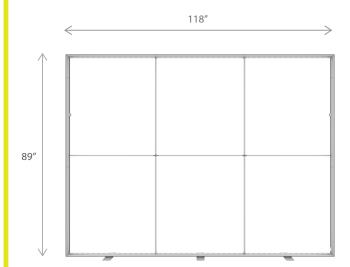

#### **DISPLAY CONSTRUCTION**

Aluminum frame with aluminum support poles

|  | DIMENSIONS     |                              |  |
|--|----------------|------------------------------|--|
|  | Assembled Unit | 118"w x 89"h x 4"d           |  |
|  | Packed Case    | 46.5"w x 15"h x 12"d, 70 lbs |  |
|  | Shipping Box   | 47"w x 16"h x 13"d, 72 lbs   |  |
|  | Graphic Size   | 118"w x 89"h                 |  |