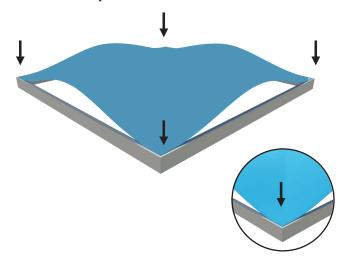

# **ASSEMBLY**

Assemble parts on the floor and stand-up unit when completed.

(1)

2

3

4

(5)

Push the silicone bead into each corner of the frame with your thumb.

Push the siliconebead into the middle of the run and work your way around the perimeter of the frame until all beading is pushed in properly