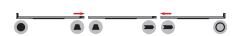

# **ASSEMBLY**

Assemble parts on the floor and stand-up unit when completed.

(1)

2

3

4

(5)

Push the silicone bead into each corner of the frame with your thumb.

Push the siliconebead into the middle of the run and work your way around the perimeter of the frame until all beading is pushed in properly