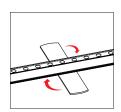

### **To Remove Graphic**

Use the pull tab located on the graphic and gently pull the graphic from the frame, going around the perimeter