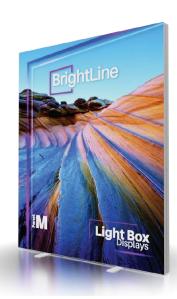

#### **PRODUCT DESCRIPTION**

BrightLine smart light box displays feature swift tool-free installation, durable light-weight frames, embedded LEDs, and exclusive One Planet recycled fabrics with impressive vivid graphics, all conveniently organized in a heavy-duty shipping case. Panel M boosts two meters of illuminated allure, perfect to create 20 ft displays that fit in just three cases

Mix-and-match with other BrightLine panels, or combine with WaveLine and StraightLine displays, to create unique branded environments. TV mounts and counters complete an enhanced experience to really make brands stand out.