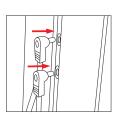

## **ASSEMBLY**

Assemble parts on the floor and stand-up unit when completed.

(1)

• • •

2

3

(4)

(5)

Push the silicone bead into each corner of the frame with your thumb.

Push the siliconebead into the middle of the run and work your way around the perimeter of the frame until all beading is pushed in properly