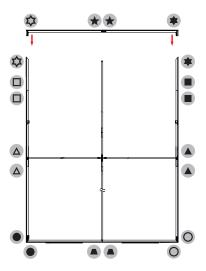

#### **DISPLAY CONSTRUCTION**

Aluminum frame with aluminum support poles

|  | DIMENSIONS     |                              |
|--|----------------|------------------------------|
|  | Assembled Unit | 79"w x 96"h x 4"d            |
|  | Packed Case    | 46.5"w x 15"h x 12"d, 58 lbs |
|  | Shipping Box   | 47"w x 16"h x 13"d, 60 lbs   |
|  | Graphic Size   | 79"w x 96"h                  |

## **PARTS**