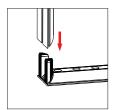

Push the silicone bead into each corner of the frame with your thumb.

Push the siliconebead into the middle of the run and work your way around the perimeter of the frame until all beading is pushed in properly