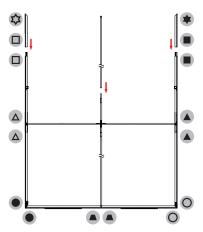

#### **DISPLAY CONSTRUCTION**

Aluminum frame with aluminum support poles

|  | DIMENSIONS     |                              |
|--|----------------|------------------------------|
|  | Assembled Unit | 79"w x 96"h x 4"d            |
|  | Packed Case    | 46.5"w x 15"h x 12"d, 58 lbs |
|  | Shipping Box   | 47"w x 16"h x 13"d, 60 lbs   |
|  | Graphic Size   | 79"w x 96"h                  |

## **PARTS**