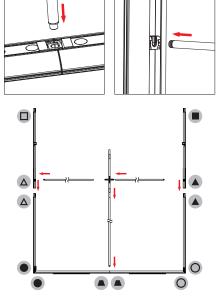

## **ASSEMBLY**

Assemble parts on the floor and stand-up unit when completed.

(1)

• • •

2

3

(4)

(5)

Push the silicone bead into each corner of the frame with your thumb.

Push the siliconebead into the middle of the run and work your way around the perimeter of the frame until all beading is pushed in properly