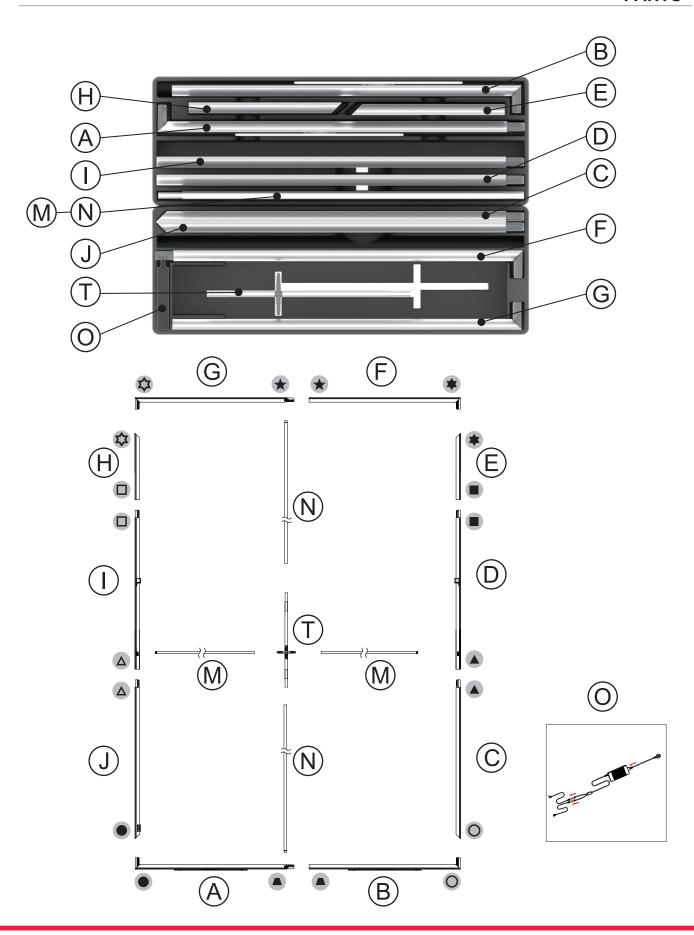

Temp)         | 6000 K       |  |
| Voltage Input            | 110 / 220V   |  |
| Voltage Output           | 24V 11A 264W |  |
| Transformers Included    | 1            |  |

| GRAPHIC MATERIAL                                                                  |                            |  |
|-----------------------------------------------------------------------------------|----------------------------|--|
| Graphic Print :<br>Dye sublimated on One Planet, 100% recycled,<br>backlit fabric | Bottles recycled <b>55</b> |  |
| Blocker :<br>One Planet light block recycled fabric                               | Bottles recycled 22        |  |

# GRAPHIC FINISHING Silicone sewn edges

#### **WARRANTY**

Limited Warranty Periods

Frame: LifetimeLights: 90 daysGraphics: 30 days



## **PARTS**





## **ASSEMBLY**

Assemble parts on the floor and stand-up unit when completed.

(1)



• • •

2





3



(4)





(5)







Push the silicone bead into each corner of the frame with your thumb.



Push the siliconebead into the middle of the run and work your way around the perimeter of the frame until all beading is pushed in properly







### **To Remove Graphic**

Use the pull tab located on the graphic and gently pull the graphic from the frame, going around the perimeter