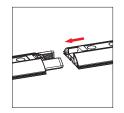

## **ASSEMBLY**

Assemble parts on the floor and stand-up unit when completed.

(1)

• • •

2

3

(4)

(5)