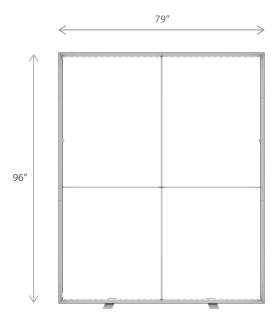

#### **DISPLAY CONSTRUCTION**

Aluminum frame with aluminum support poles

|  | DIMENSIONS     |                              |
|--|----------------|------------------------------|
|  | Assembled Unit | 79"w x 96"h x 4"d            |
|  | Packed Case    | 46.5"w x 15"h x 12"d, 58 lbs |
|  | Shipping Box   | 47"w x 16"h x 13"d, 60 lbs   |
|  | Graphic Size   | 79"w x 96"h                  |