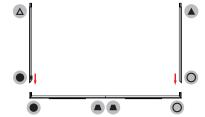

## **ASSEMBLY**

Assemble parts on the floor and stand-up unit when completed.

(1)

• • •

2

3

(4)

(5)