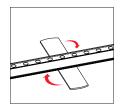

### **To Remove Graphic**

Use the pull tab located on the graphic and gently pull the graphic from the frame, going around the perimeter