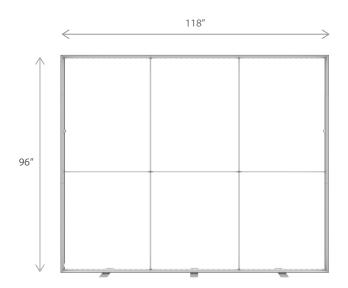

| DIMENSIONS     |                               |
|----------------|-------------------------------|
| Assembled Unit | 118"w x 96"h x 4"d            |
| Packed Case    | 46.5″ w x 15″h x 12″d, 71 lbs |
| Shipping Box   | 47″w x 16"h x 13″d, 73 lbs    |
| Graphic Size   | 118″w x 96″h                  |