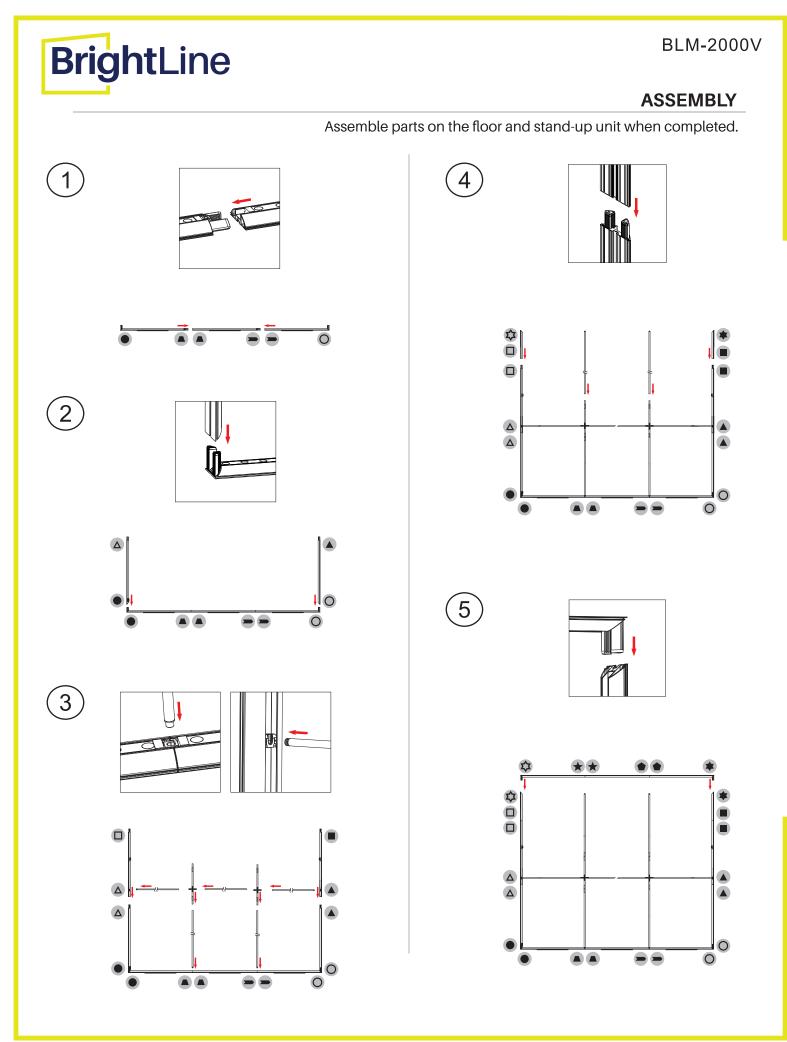

agnetic power links
- LED lights encapsulated in frame
- Heavy duty shipping case, molded foam inserts
- Single- or double-sidedVibrant graphics on
- recycled fabric

# **DISPLAY CONSTRUCTION**

Aluminum frame with aluminum support poles

#### **GRAPHIC MATERIAL**

| Graphic Print :<br>Dye sublimated on One Planet, 100% recycled,<br>backlit fabric | Bottles recycled <b>82</b> |
|-----------------------------------------------------------------------------------|----------------------------|
| Blocker :<br>One Planet light block recycled fabric                               | Bottles recycled <b>33</b> |

# **GRAPHIC FINISHING**

Silicone sewn edges

#### WARRANTY

- Limited Warranty Periods
  - Frame : Lifetime
  - Lights: 90 days
  - Graphics : 30 days

# BLM-2000V

BLM-2000V



PARTS