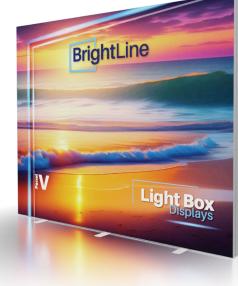

### **PRODUCT DESCRIPTION**

BrightLine smart light box displays feature swift tool-free installation, durable light-weight frames, embedded LEDs, and exclusive One Planet recycled fabrics with impressive vivid graphics, all conveniently organized in a heavy-duty shipping case. Panel V features the most popular exhibit size, filling up a 10ft booth with brilliant allure.

Mix-and-match with other BrightLine panels, or combine with WaveLine and StraightLine displays, to create unique branded environments. TV mounts and counters complete an enhanced experience to really make brands stand out.