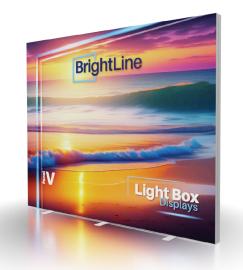

### **PRODUCT DESCRIPTION**

BrightLine smart light box displays feature swift tool-free installation, durable light-weight frames, embedded LEDs, and exclusive One Planet recycled fabrics with impressive vivid graphics, all conveniently organized in a heavy-duty shipping case. Panel V features the most popular exhibit size, filling up a 10ft booth with brilliant allure.

Mix-and-match with other BrightLine panels, or combine with WaveLine and StraightLine displays, to create unique branded environments. TV mounts and counters complete an enhanced experience to really make brands stand out.