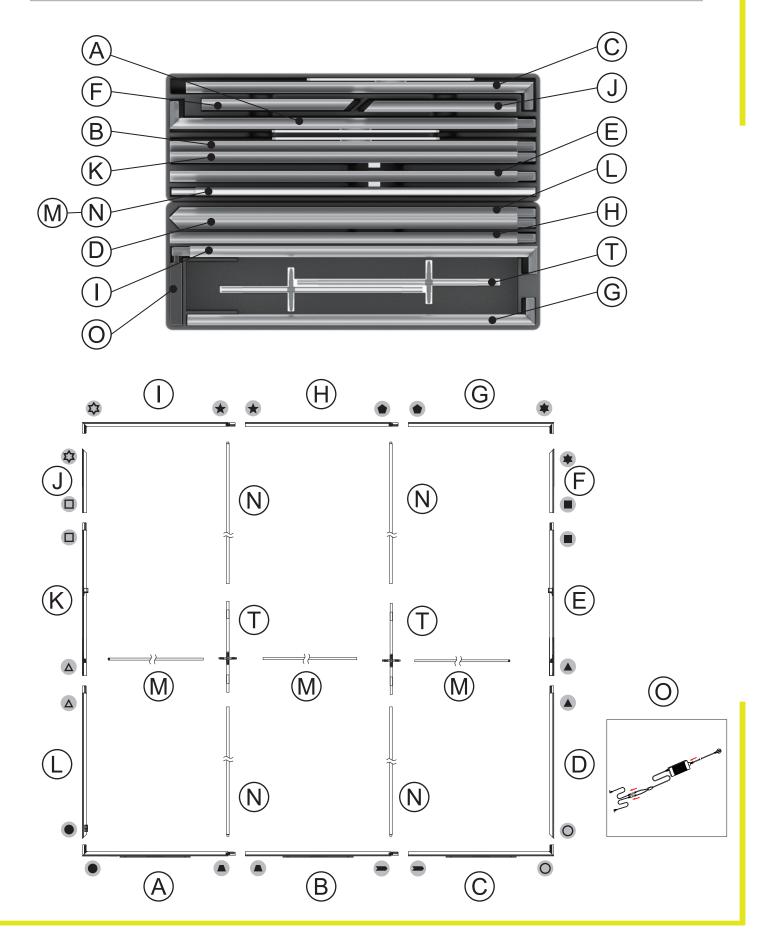

Magnetic power links
- LED lights encapsulated in frame
- Heavy duty shipping case, molded foam inserts
- Single- or double-sidedVibrant graphics on
- recycled fabric

# **DISPLAY CONSTRUCTION**

Aluminum frame with aluminum support poles

#### **GRAPHIC MATERIAL**

| Graphic Print :<br>Dye sublimated on One Planet, 100% recycled,<br>backlit fabric | Bottles recycled <b>82</b> |
|-----------------------------------------------------------------------------------|----------------------------|
| Blocker :<br>One Planet light block recycled fabric                               | Bottles recycled <b>33</b> |

# **GRAPHIC FINISHING**

Silicone sewn edges

#### WARRANTY

- Limited Warranty Periods
  - Frame : Lifetime
  - Lights: 90 days
  - Graphics : 30 days

# BLM-2000V

BLM-2000V



PARTS