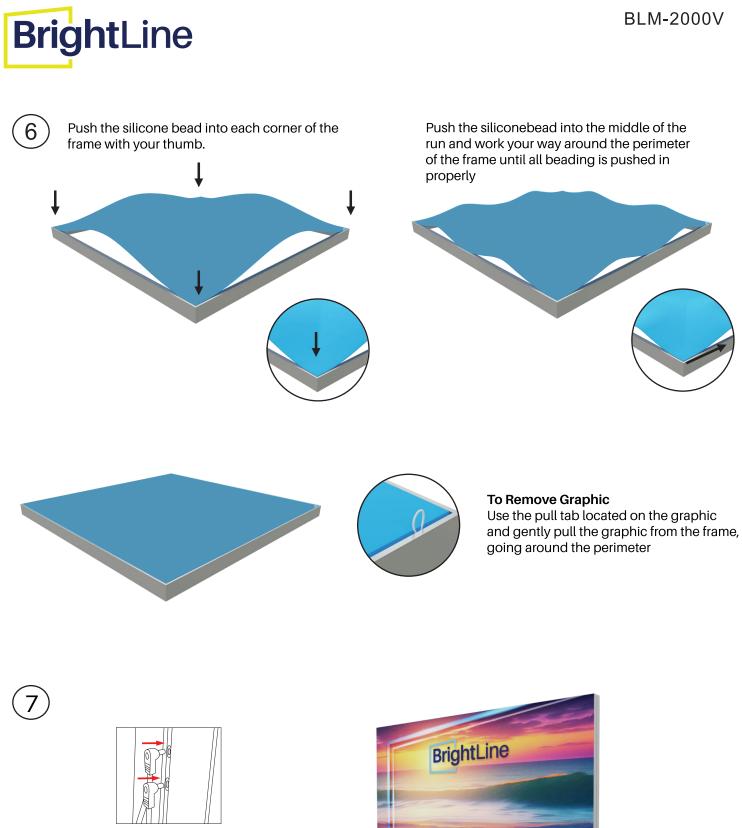

netic power links
- LED lights encapsulated in frame
- Heavy duty shipping case, molded foam inserts
- Single- or double-sidedVibrant graphics on
- recycled fabric

# **DISPLAY CONSTRUCTION**

Aluminum frame with aluminum support poles

#### **GRAPHIC MATERIAL**

| Graphic Print :<br>Dye sublimated on One Planet, 100% recycled,<br>backlit fabric | Bottles recycled <b>82</b> |
|-----------------------------------------------------------------------------------|----------------------------|
| Blocker :<br>One Planet light block recycled fabric                               | Bottles recycled <b>33</b> |

# **GRAPHIC FINISHING**

Silicone sewn edges

#### WARRANTY

- Limited Warranty Periods
  - Frame : Lifetime
  - Lights: 90 days
  - Graphics : 30 days

# BLM-2000V

BLM-2000V



PARTS