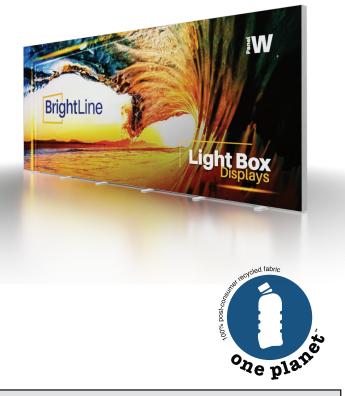

### **PRODUCT DESCRIPTION**

BrightLine smart light box displays feature swift tool-free installation, durable light-weight frames, embedded LEDs, and exclusive One Planet recycled fabrics with impressive vivid graphics, all conveniently organized in a heavy-duty shipping case. Panel W seamlessly fills the popular 20ft exhibit, providing an impressive, illuminated backdrop for elevated branding.