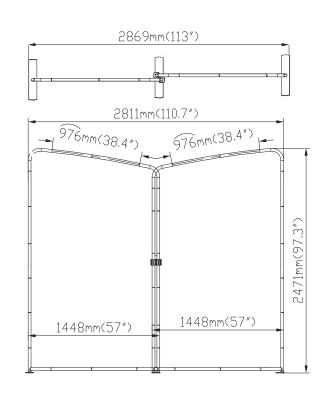

## **Setup Instructions**

- 1. Take all the parts out of the bags and lay them on the ground according to the assembly diagram.
- 2. Make sure that all the corresponding numbers are correct.
- 3. Now start pushing the pipes together until they firmly click, if difficult you can slightly twist the parts together to make the locking spring pop up on place.
- 4. Its time to get your hands cleaned as now you are ready to handle the printed fabric. Feed the fabric from the round edges of the frame, feed only a few feet, then stand the frame up then slide the fabric to the bottom, now close the Zipper.
- 5. You can set up the feet in the position that you want to erect the stand, lift the fabric panels and fit on the feet.
- 6. To lock the frames together you can use the "S" shaped brackets, they are designed tight so they lock well.
- 7. If you have a header in the kit you can fix to the top by using the clear plastic clips.