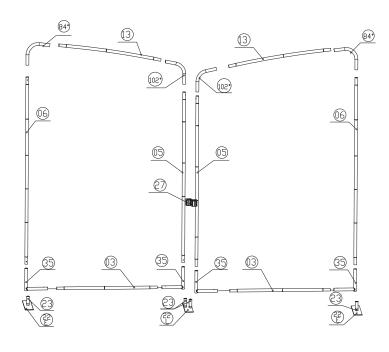

## **Setup Instructions**

- 1. Take all the parts out of the bags and lay them on the ground according to the assembly diagram.
- 2. Make sure that all the corresponding numbers are correct.
- 3. Now start pushing the pipes together until they firmly click, if difficult you can slightly twist the parts together to make the locking spring pop up on place.
- 4. Its time to get your hands cleaned as now you are ready to handle the printed fabric. Feed the fabric from the round edges of the frame, feed only a few feet, then stand the frame up then slide the fabric to the bottom, now close the Zipper.
- 5. You can set up the feet in the position that you want to erect the stand, lift the fabric panels and fit on the feet.
- 6. To lock the frames together you can use the "S" shaped brackets, they are designed tight so they lock well.
- 7. If you have a header in the kit you can fix to the top by using the clear plastic clips.

|      | Frame            |           | Frame    |         |     | Frame    |         |     | Frame            |     | Frame            |     | Frame    |         | T\    | V kit   | Shippir | ng Case | accessories |
|------|------------------|-----------|----------|---------|-----|----------|---------|-----|------------------|-----|------------------|-----|----------|---------|-------|---------|---------|---------|-------------|
| 102° | 2                | (22<br>L  | 1        |         | 03  | 2        |         |     |                  |     |                  |     |          |         | 22.6" |         | CA900   |         | 2000A*2     |
| 848  | 2                | (22)<br>E | 2        |         |     |          |         |     |                  |     |                  |     |          |         | 32"   |         | CA500   |         |             |
| 13   | 2                | 23        | 4        |         |     |          |         |     |                  |     |                  |     |          |         | 40"   |         |         |         |             |
| 35   | 4                | 06        | 2        |         |     |          |         |     |                  |     |                  |     |          |         |       |         |         |         |             |
| 27   | 1                | 05        | 2        |         |     |          |         |     |                  |     |                  |     |          |         |       |         |         |         |             |
| NO.  | Quantity Confirm | NO.       | Quantity | Confirm | NO. | Quantity | Confirm | NO. | Quantity Confirm | NO. | Quantity Confirm | NO. | Quantity | Confirm | NO.   | Confirm | NO.     | Confirm |             |