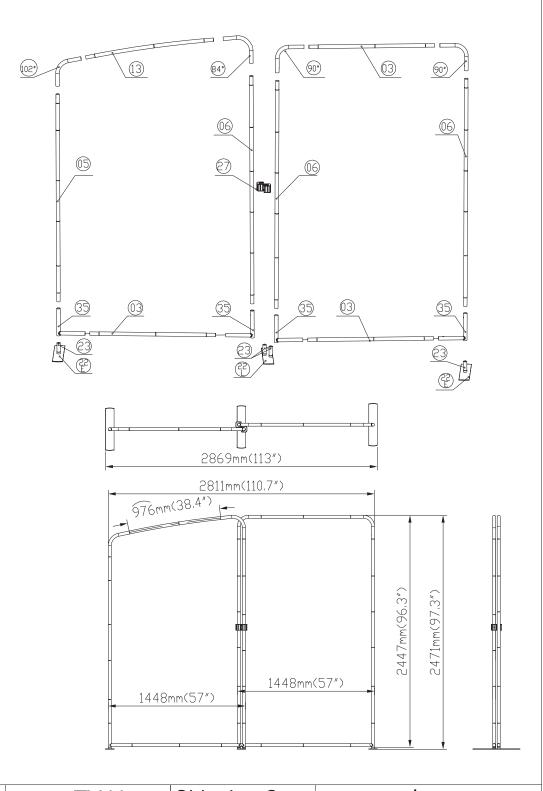

## **Setup Instructions**

- 1. Take all the parts out of the bags and lay them on the ground according to the assembly diagram.
- 2. Make sure that all the corresponding numbers are correct.
- 3. Now start pushing the pipes together until they firmly click, if difficult you can slightly twist the parts together to make the locking spring pop up on place.
- 4. Its time to get your hands cleaned as now you are ready to handle the printed fabric. Feed the fabric from the round edges of the frame, feed only a few feet, then stand the frame up then slide the fabric to the bottom, now close the Zipper.
- 5. You can set up the feet in the position that you want to erect the stand, lift the fabric panels and fit on the feet.
- 6. To lock the frames together you can use the "S" shaped brackets, they are designed tight so they lock well.

|     | Frame            |          | Frame    |            | Frame    |         | Frame |                  | Frame |                  | Frame |                  | Т     | V kit   | Shipping Case |         | accessories     |
|-----|------------------|----------|----------|------------|----------|---------|-------|------------------|-------|------------------|-------|------------------|-------|---------|---------------|---------|-----------------|
| 84° | 1                | 27       | 1        | 05         | 1        |         |       |                  |       |                  |       |                  | 22.6" |         | CA900         |         | 2000A*2+2000F*1 |
| 102 | 1                | (22<br>L | 1        | 03         | 3        |         |       |                  |       |                  |       |                  | 32"   |         | CA500         |         |                 |
| 13  | 1                | 22<br>E  | 2        |            |          |         |       |                  |       |                  |       |                  | 40"   |         |               |         |                 |
| 35  | 4                | 23       | 4        |            |          |         |       |                  |       |                  |       |                  |       |         |               |         |                 |
| 90° | 2                | 06)      | 3        |            |          |         |       |                  |       |                  |       |                  |       |         |               |         |                 |
| NO. | Quantity Confirm | NO.      | Quantity | Confirm NO | Quantity | Confirm | NO.   | Quantity Confirm | NO.   | Quantity Confirm | NO.   | Quantity Confirm | NO.   | Confirm | NO.           | Confirm |                 |