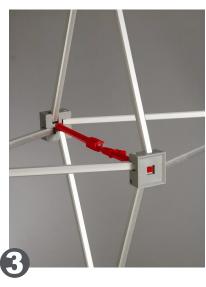

## Setup Instructions

Remove frame and graphic from bag.

Ensure "adjustable knobs" of frame are on the floor. Pull up display into upright postion.

Connect latches together securely

Adjust leveling knobs for desired angle. OneFabricPlus™ display can now be moved easily into position.

### WARNING! DO NOT FORCE CLOSED.

To avoid damage, all latches must be disconnected before collapsing frame.