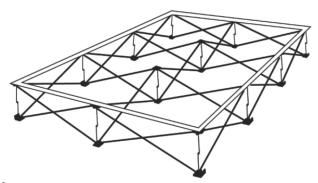

## Setup Instructions

Remove frame and graphic from bag.

Ensure "adjustable knobs" of frame are on the floor. Pull up display into upright postion.

Connect latches together securely

Adjust leveling knobs for desired angle. OneFabricPlus™ display can now be moved easily into position.

### WARNING! DO NOT FORCE CLOSED.

To avoid damage, all latches must be disconnected before collapsing frame.