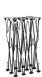

## Setup Instructions

Remove frame and graphic from bag.

Ensure "adjustable knobs" of frame are on the floor. Pull up display into upright postion.

Connect latches together securely

Adjust leveling knobs for desired angle. OneFabricPlus™ display can now be moved easily into position.

### WARNING! DO NOT FORCE CLOSED.

To avoid damage, all latches must be disconnected before collapsing frame.