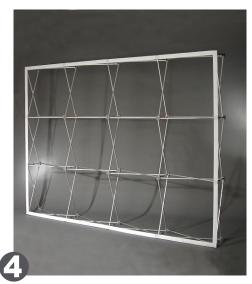

# ONEFABRIC PLUS® Graphic Installation

Assemble frame and lay flat on its back. Remove existing graphic.

Work in continuous direction around the frame until graphic is completely attached.

Starting at one corner, attach Velcro® on graphic to Velcro® on frame. Overlap Velcro® of graphic a 1/4" on all sides of Velcro® of frame. Note: Velcro® should not be flush.

If needed, adjust Velcro® for taut fit.