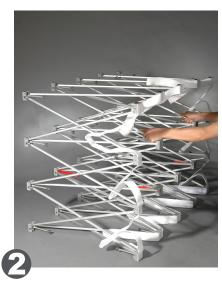

## Setup Instructions

Remove frame and graphic from bag.

Ensure "adjustable knobs" of frame are on the floor. Pull up display into upright postion.

Connect latches together securely

Adjust leveling knobs for desired angle. OneFabricPlus™ display can now be moved easily into position.