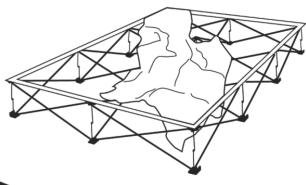

## Setup Instructions

Remove frame and graphic from bag.

Ensure "adjustable knobs" of frame are on the floor. Pull up display into upright postion.

Connect latches together securely

Adjust leveling knobs for desired angle. OneFabricPlus™ display can now be moved easily into position.