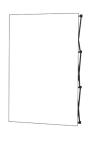

# ONEFABRIC PLUS® Graphic Installation

Assemble frame and lay flat on its back. Remove existing graphic.

Work in continuous direction around the frame until graphic is completely attached.

Starting at one corner, attach Velcro® on graphic to Velcro® on frame. Overlap Velcro® of graphic a 1/4" on all sides of Velcro® of frame. Note: Velcro® should not be flush.

If needed, adjust Velcro® for taut fit.