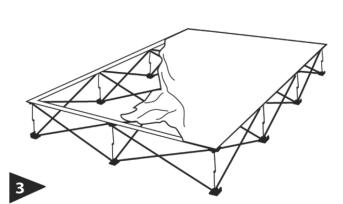

## Setup Instructions

Remove frame and graphic from bag.

Ensure "adjustable knobs" of frame are on the floor. Pull up display into upright postion.

Connect latches together securely

Adjust leveling knobs for desired angle. OneFabricPlus™ display can now be moved easily into position.