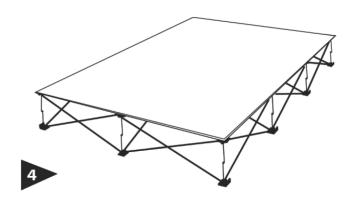

## Setup Instructions

Remove frame and graphic from bag.

Ensure "adjustable knobs" of frame are on the floor. Pull up display into upright postion.

Connect latches together securely

Adjust leveling knobs for desired angle. OneFabricPlus™ display can now be moved easily into position.

Attach graphic and enjoy!