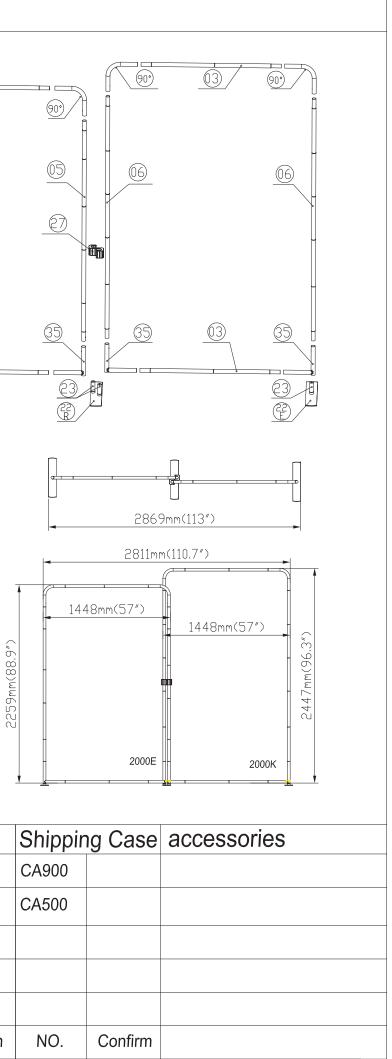

## WLM-SCALLOP A

## Setup Instructions

1. Take all the parts out of the bags and lay them on the ground according to the assembly diagram.

2. Make sure that all the corresponding numbers are correct.

3. Now start pushing the pipes together until they firmly click, if difficult you can slightly twist the parts together to make the locking spring pop up on place.

4. Its time to get your hands cleaned as now you are ready to handle the printed fabric. Feed the fabric from the round edges of the frame, feed only a few feet, then stand the frame up then slide the fabric to the bottom, now close the Zipper.

5. You can set up the feet in the position that you want to erect the stand, lift the fabric panels and fit on the feet.

6. To lock the frames together you can use the "S" shaped brackets, they are designed tight so they lock well.

7. If you have a header in the kit you can fix to the top by using the clear plastic clips.

| Frame     |                  | Frame |          |         | Frame |          | Frame   |     |          | Frame   |     |          | Frame   |     | TV kit   |         | S     |         |   |
|-----------|------------------|-------|----------|---------|-------|----------|---------|-----|----------|---------|-----|----------|---------|-----|----------|---------|-------|---------|---|
| 90°       | 4                | 23    | 4        |         |       |          |         |     |          |         |     |          |         |     |          |         | 22.6" |         | ( |
| 35        | 4                | 06)   | 2        |         |       |          |         |     |          |         |     |          |         |     |          |         | 32"   |         | ( |
| 27        | 1                | 05    | 2        |         |       |          |         |     |          |         |     |          |         |     |          |         | 40"   |         |   |
| (22)<br>R | 1                | 03    | 4        |         |       |          |         |     |          |         |     |          |         |     |          |         |       |         |   |
| (22)<br>E | 2                |       |          |         |       |          |         |     |          |         |     |          |         |     |          |         |       |         |   |
| NO.       | Quantity Confirm | NO.   | Quantity | Confirm | NO.   | Quantity | Confirm | NO. | Quantity | Confirm | NO. | Quantity | Confirm | NO. | Quantity | Confirm | NO.   | Confirm | n |