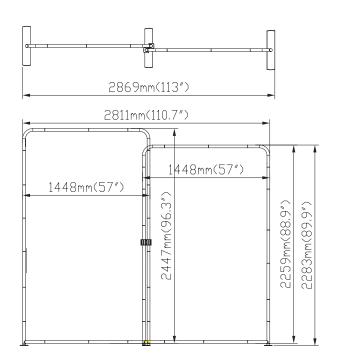

## **Setup Instructions**

- 1. Take all the parts out of the bags and lay them on the ground according to the assembly diagram.
- 2. Make sure that all the corresponding numbers are correct.
- 3. Now start pushing the pipes together until they firmly click, if difficult you can slightly twist the parts together to make the locking spring pop up on place.
- 4. Its time to get your hands cleaned as now you are ready to handle the printed fabric. Feed the fabric from the round edges of the frame, feed only a few feet, then stand the frame up then slide the fabric to the bottom, now close the Zipper.
- 5. You can set up the feet in the position that you want to erect the stand, lift the fabric panels and fit on the feet.
- 6. To lock the frames together you can use the "S" shaped brackets, they are designed tight so they lock well.