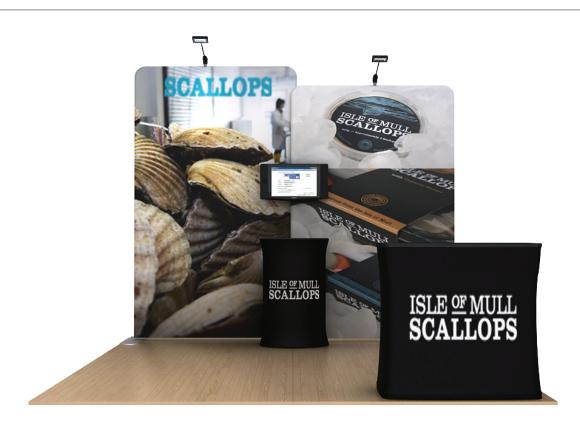

## WLM-SCALLOP B

## **Setup Instructions**

- 1. Take all the parts out of the bags and lay them on the ground according to the assembly diagram.
- 2. Make sure that all the corresponding numbers are correct.
- 3. Now start pushing the pipes together until they firmly click, if difficult you can slightly twist the parts together to make the locking spring pop up on place.
- 4. Its time to get your hands cleaned as now you are ready to handle the printed fabric. Feed the fabric from the round edges of the frame, feed only a few feet, then stand the frame up then slide the fabric to the bottom, now close the Zipper.
- 5. You can set up the feet in the position that you want to erect the stand, lift the fabric panels and fit on the feet.
- 6. To lock the frames together you can use the "S" shaped brackets, they are designed tight so they lock well.