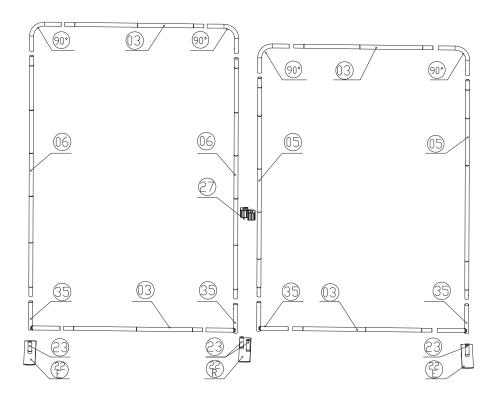

## **Setup Instructions**

- 1. Take all the parts out of the bags and lay them on the ground according to the assembly diagram.
- 2. Make sure that all the corresponding numbers are correct.
- 3. Now start pushing the pipes together until they firmly click, if difficult you can slightly twist the parts together to make the locking spring pop up on place.
- 4. Its time to get your hands cleaned as now you are ready to handle the printed fabric. Feed the fabric from the round edges of the frame, feed only a few feet, then stand the frame up then slide the fabric to the bottom, now close the Zipper.
- 5. You can set up the feet in the position that you want to erect the stand, lift the fabric panels and fit on the feet.
- 6. To lock the frames together you can use the "S" shaped brackets, they are designed tight so they lock well.

| Frame     |          | Э           | Frame        |          | Frame    |         | Frame       |         | Frame        |         | Frame           | Т          | V kit Shippi | ng Case | accessories     |
|-----------|----------|-------------|--------------|----------|----------|---------|-------------|---------|--------------|---------|-----------------|------------|--------------|---------|-----------------|
| 90°       | 4        | 23          | 4            |          |          |         |             |         |              |         |                 | 22.6"      | CA900        |         | 2000A*2+2000F*1 |
| 35        | 4        | 06          | 2            |          |          |         |             |         |              |         |                 | 32"        | CA500        |         |                 |
| 27        | 1        | 05          | 2            |          |          |         |             |         |              |         |                 | 40"        |              |         |                 |
| (22)<br>R | 1        | 03          | 4            |          |          |         |             |         |              |         |                 |            |              |         |                 |
| (22)<br>E | 2        |             |              |          |          |         |             |         |              |         |                 |            |              |         |                 |
| NO.       | Quantity | Confirm NO. | Quantity Con | firm NO. | Quantity | Confirm | NO. Quantit | Confirm | NO. Quantity | Confirm | NO. Quantity Co | onfirm NO. | Confirm NO.  | Confirm |                 |