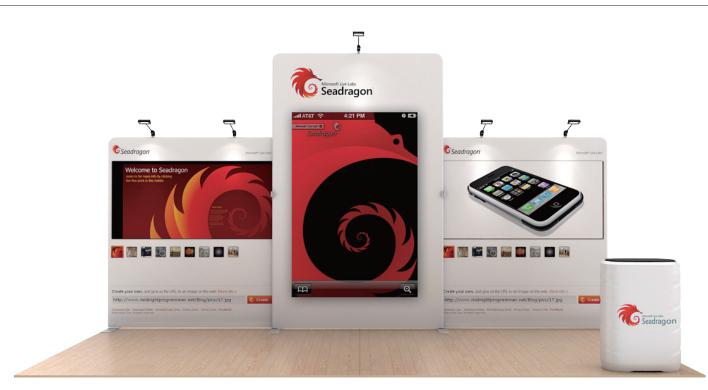

## WLM-SEADRAGON A

## Setup Instructions

- 1. Take all the parts out of the bags and lay them on the ground according to the assembly diagram.
- 2. Make sure that all the corresponding numbers are correct.
- 3. Now start pushing the pipes together until they firmly click, if difficult you can slightly twist the parts together to make the locking spring pop up on place.
- 4. Its time to get your hands cleaned as now you are ready to handle the printed fabric. Feed the fabric from the round edges of the frame, feed only a few feet, then stand the frame up then slide the fabric to the bottom, now close the Zipper.
- 5. You can set up the feet in the position that you want to erect the stand, lift the fabric panels and fit on the feet.
- 6. To lock the frames together you can use the "S" shaped brackets, they are designed tight so they lock well.
- 7. If you have a header in the kit you can fix to the top by using the clear plastic clips.