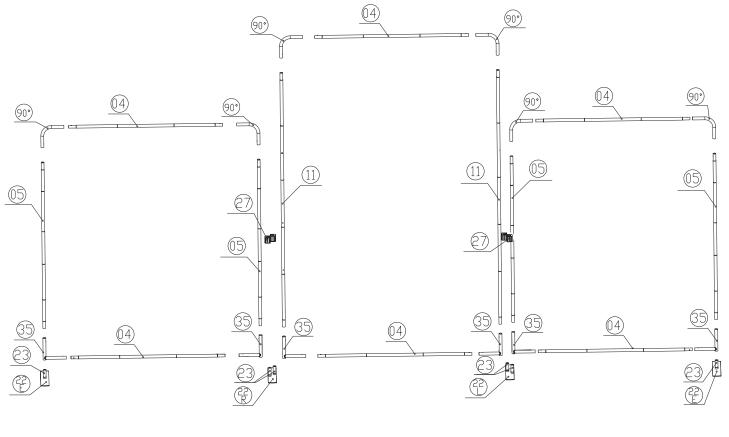

## Setup Instructions

- 1. Take all the parts out of the bags and lay them on the ground according to the assembly diagram.
- 2. Make sure that all the corresponding numbers are correct.
- 3. Now start pushing the pipes together until they firmly click, if difficult you can slightly twist the parts together to make the locking spring pop up on place.
- 4. Its time to get your hands cleaned as now you are ready to handle the printed fabric. Feed the fabric from the round edges of the frame, feed only a few feet, then stand the frame up then slide the fabric to the bottom, now close the Zipper.
- 5. You can set up the feet in the position that you want to erect the stand, lift the fabric panels and fit on the feet.
- 6. To lock the frames together you can use the "S" shaped brackets, they are designed tight so they lock well.
- 7. If you have a header in the kit you can fix to the top by using the clear plastic clips.

| Frame |          |         | Frame     | Frame            |              | Frame Fram  |                  | e Frame      |            | TV kit     |         | Shipping Case |         | accessories |         |                 |
|-------|----------|---------|-----------|------------------|--------------|-------------|------------------|--------------|------------|------------|---------|---------------|---------|-------------|---------|-----------------|
| 27    | 2        |         | 90°       | 6                |              |             |                  |              |            |            |         | 22.6"         |         | CA900       |         | 2000N*2+2000L*1 |
| 23    | 6        |         | (22)<br>R | 1                |              |             |                  |              |            |            |         | 32"           |         | CA500       |         |                 |
| 11)   | 2        |         | (22<br>L  | 1                |              |             |                  |              |            |            |         | 40"           |         |             |         |                 |
| 05    | 4        |         | (22)<br>E | 2                |              |             |                  |              |            |            |         |               |         |             |         |                 |
| 04)   | 6        |         | 35        | 6                |              |             |                  |              |            |            |         |               |         |             |         |                 |
| NO.   | Quantity | Confirm | NO.       | Quantity Confirm | NO. Quantity | Confirm NO. | Quantity Confirm | NO. Quantity | Confirm NC | . Quantity | Confirm | NO.           | Confirm | NO.         | Confirm |                 |