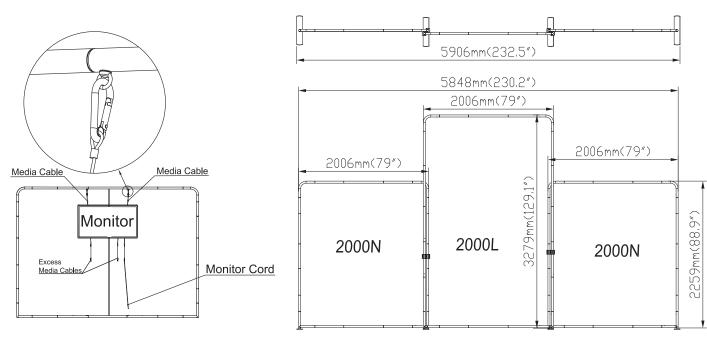

## Setup Instructions

- 1. Take all the parts out of the bags and lay them on the ground according to the assembly diagram.
- 2. Make sure that all the corresponding numbers are correct.
- 3. Now start pushing the pipes together until they firmly click, if difficult you can slightly twist the parts together to make the locking spring pop up on place.
- 4. Its time to get your hands cleaned as now you are ready to handle the printed fabric. Feed the fabric from the round edges of the frame, feed only a few feet, then stand the frame up then slide the fabric to the bottom, now close the Zipper.
- 5. You can set up the feet in the position that you want to erect the stand, lift the fabric panels and fit on the feet.
- 6. To lock the frames together you can use the "S" shaped brackets, they are designed tight so they lock well.
- 7. If you have a header in the kit you can fix to the top by using the clear plastic clips.

| Frame |          |         | Frame     | Frame            |              | Frame Fram  |                  | e Frame      |            | TV kit     |         | Shipping Case |         | accessories |         |                 |
|-------|----------|---------|-----------|------------------|--------------|-------------|------------------|--------------|------------|------------|---------|---------------|---------|-------------|---------|-----------------|
| 27    | 2        |         | 90°       | 6                |              |             |                  |              |            |            |         | 22.6"         |         | CA900       |         | 2000N*2+2000L*1 |
| 23    | 6        |         | (22)<br>R | 1                |              |             |                  |              |            |            |         | 32"           |         | CA500       |         |                 |
| 11)   | 2        |         | (22<br>L  | 1                |              |             |                  |              |            |            |         | 40"           |         |             |         |                 |
| 05    | 4        |         | (22)<br>E | 2                |              |             |                  |              |            |            |         |               |         |             |         |                 |
| 04)   | 6        |         | 35        | 6                |              |             |                  |              |            |            |         |               |         |             |         |                 |
| NO.   | Quantity | Confirm | NO.       | Quantity Confirm | NO. Quantity | Confirm NO. | Quantity Confirm | NO. Quantity | Confirm NC | . Quantity | Confirm | NO.           | Confirm | NO.         | Confirm |                 |