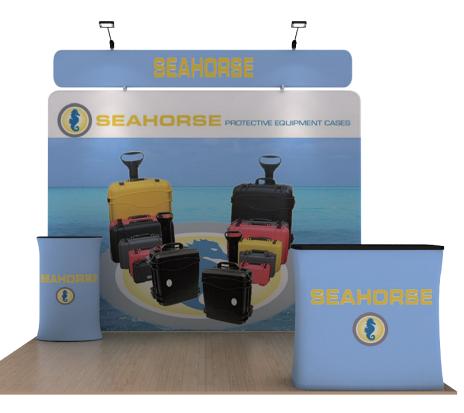

## WLM-SEAHORSE B – Straight Header



## Setup Instructions

1. Take all the parts out of the bags and lay them on the ground according to the assembly diagram.

2. Make sure that all the corresponding numbers are correct.

3. Now start pushing the pipes together until they firmly click, if difficult you can slightly twist the parts together to make the locking spring pop up on place.

4. Its time to get your hands cleaned as now you are ready to handle the printed fabric. Feed the fabric from the round edges of the frame, feed only a few feet, then stand the frame up then slide the fabric to the bottom, now close the Zipper.

5. You can set up the feet in the position that you want to erect the stand, lift the fabric panels and fit on the feet.

6. To lock the frames together you can use the "S" shaped brackets, they are de