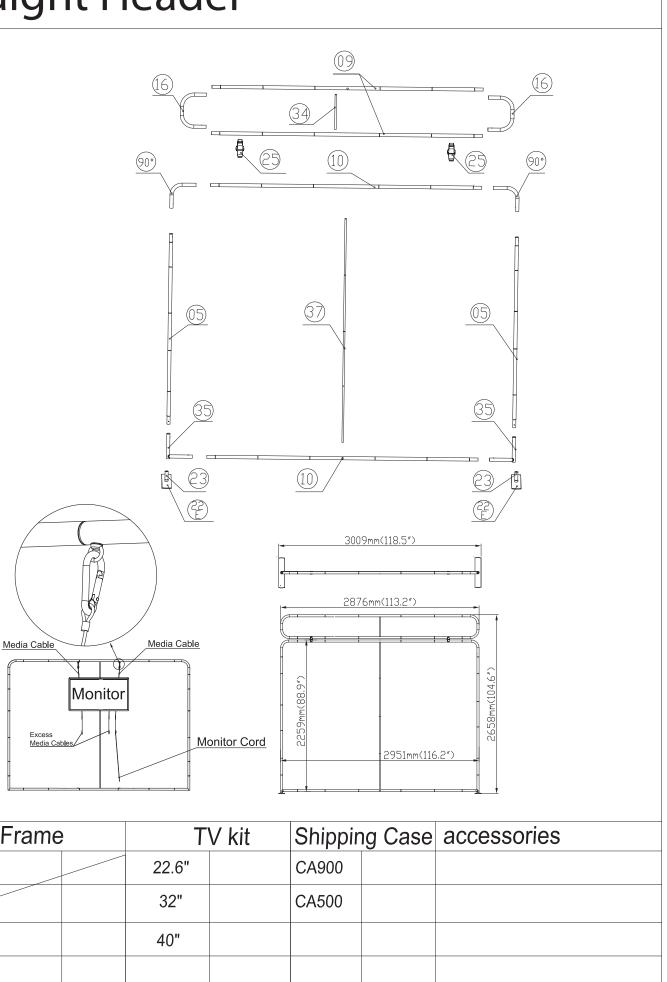

## WLM-SEAHORSE B – Straight Header

## Setup Instructions

1. Take all the parts out of the bags and lay them on the ground according to the assembly diagram.

2. Make sure that all the corresponding numbers are correct.

3. Now start pushing the pipes together until they firmly click, if difficult you can slightly twist the parts together to make the locking spring pop up on place.

4. Its time to get your hands cleaned as now you are ready to handle the printed fabric. Feed the fabric from the round edges of the frame, feed only a few feet, then stand the frame up then slide the fabric to the bottom, now close the Zipper.

5. You can set up the feet in the position that you want to erect the stand, lift the fabric panels and fit on the feet.

6. To lock the frames together you can use the "S" shaped brackets, they are designed tight so they lock well.

7. If you have a header in the kit you can fix to the top by using the clear plastic clips.

| Frame     |          | Frame   |               |          | Frame   |     | Frame    |         |     | Frame    |         |     | Frame    |         | TV kit |          |         |       |         |   |
|-----------|----------|---------|---------------|----------|---------|-----|----------|---------|-----|----------|---------|-----|----------|---------|--------|----------|---------|-------|---------|---|
| (22)<br>E | 2        |         | (16)          | 2        |         |     |          |         |     |          |         |     |          |         |        |          |         | 22.6" |         | ( |
| 35        | 2        |         | 09            | 2        |         |     |          |         |     |          |         |     |          |         |        |          |         | 32"   |         | ( |
| 90°       | 2        |         | (25)<br>clear | 4        |         |     |          |         |     |          |         |     |          |         |        |          |         | 40"   |         |   |
| 10        | 2        |         | 23            | 2        |         |     |          |         |     |          |         |     |          |         |        |          |         |       |         |   |
| 05        | 2        |         | 37            | 1        |         | 34  | 1        |         |     |          |         |     |          |         |        |          |         |       |         |   |
| NO.       | Quantity | Confirm | NO.           | Quantity | Confirm | NO. | Quantity | Confirm | NO. | Quantity | Confirm | NO. | Quantity | Confirm | NO.    | Quantity | Confirm | NO.   | Confirm |   |