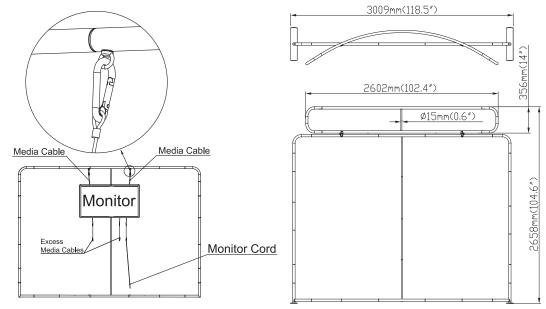

## Setup Instructions

- 1. Take all the parts out of the bags and lay them on the ground according to the assembly diagram.
- 2. Make sure that all the corresponding numbers are correct.
- 3. Now start pushing the pipes together until they firmly click, if difficult you can slightly twist the parts together to make the locking spring pop up on place.
- 4. Its time to get your hands cleaned as now you are ready to handle the printed fabric. Feed the fabric from the round edges of the frame, feed only a few feet, then stand the frame up then slide the fabric to the bottom, now close the Zipper.
- 5. You can set up the feet in the position that you want to erect the stand, lift the fabric panels and fit on the feet.
- 6. To lock the frames together you can use the "S" shaped brackets, they are designed tight so they lock well.
- 7. If you have a header in the kit you can fix to the top by using the clear plastic clips.