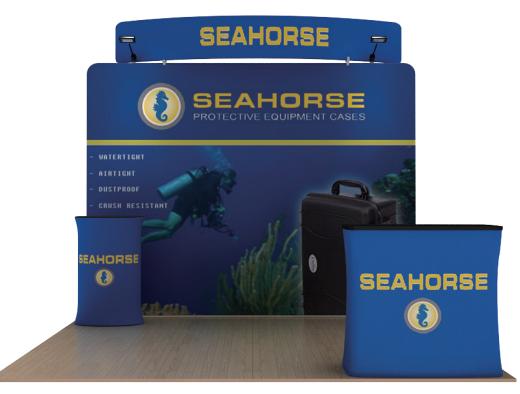

## WLM-SEAHORSE C – Curved Header



## Setup Instructions

- 1. Take all the parts out of the bags and lay them on the ground according to the assembly diagram.
- 2. Make sure that all the corresponding numbers are correct.
- 3. Now start pushing the pipes together until they firmly click, if difficult you can slightly twist the parts together to make the locking spring pop up on place.
- 4. Its time to get your hands cleaned as now you are ready to handle the printed fabric. Feed the fabric from the round edges of the frame, feed only a few feet, then stand the frame up then slide the fabric to the bottom, now close the Zipper.
- 5. You can set up the feet in the position that you want to erect the stand, lift the fabric panels and fit on the feet.
- 6. To lock the frames together you can use the "S" shaped brackets, they