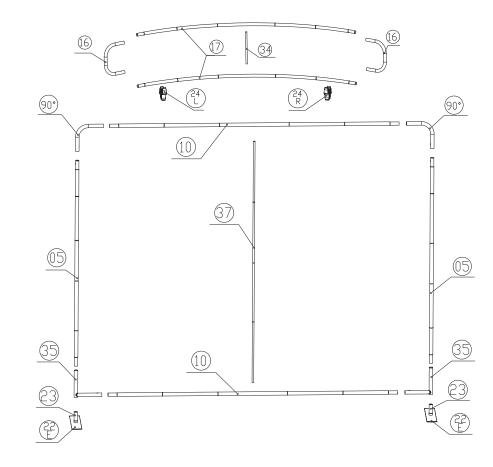

| Frame     |                  | Frame            |          |         | Frame            |          | )       | Frame |                  | Frame |                  | Frame |          | T\      | V kit | Shippii | ng Case | accessories |  |
|-----------|------------------|------------------|----------|---------|------------------|----------|---------|-------|------------------|-------|------------------|-------|----------|---------|-------|---------|---------|-------------|--|
| (22)<br>E | 2                | 24<br>L<br>clear | 2        |         |                  |          |         |       |                  |       |                  |       |          |         | 22.6" |         | CA900   |             |  |
| 35        | 2                | 16               | 2        |         |                  |          |         |       |                  |       |                  |       |          |         | 32"   |         | CA500   |             |  |
| 90°       | 2                | 17)              | 2        |         |                  |          |         |       |                  |       |                  |       |          |         | 40"   |         |         |             |  |
| 10        | 2                | 23               | 2        |         | 24<br>R<br>clear | 2        |         |       |                  |       |                  |       |          |         |       |         |         |             |  |
| 05        | 2                | 37)              | 1        |         | 34)              | 1        |         |       |                  |       |                  |       |          |         |       |         |         |             |  |
| NO.       | Quantity Confirm | NO.              | Quantity | Confirm | NO.              | Quantity | Confirm | NO.   | Quantity Confirm | NO.   | Quantity Confirm | NO.   | Quantity | Confirm | NO.   | Confirm | NO.     | Confirm     |  |