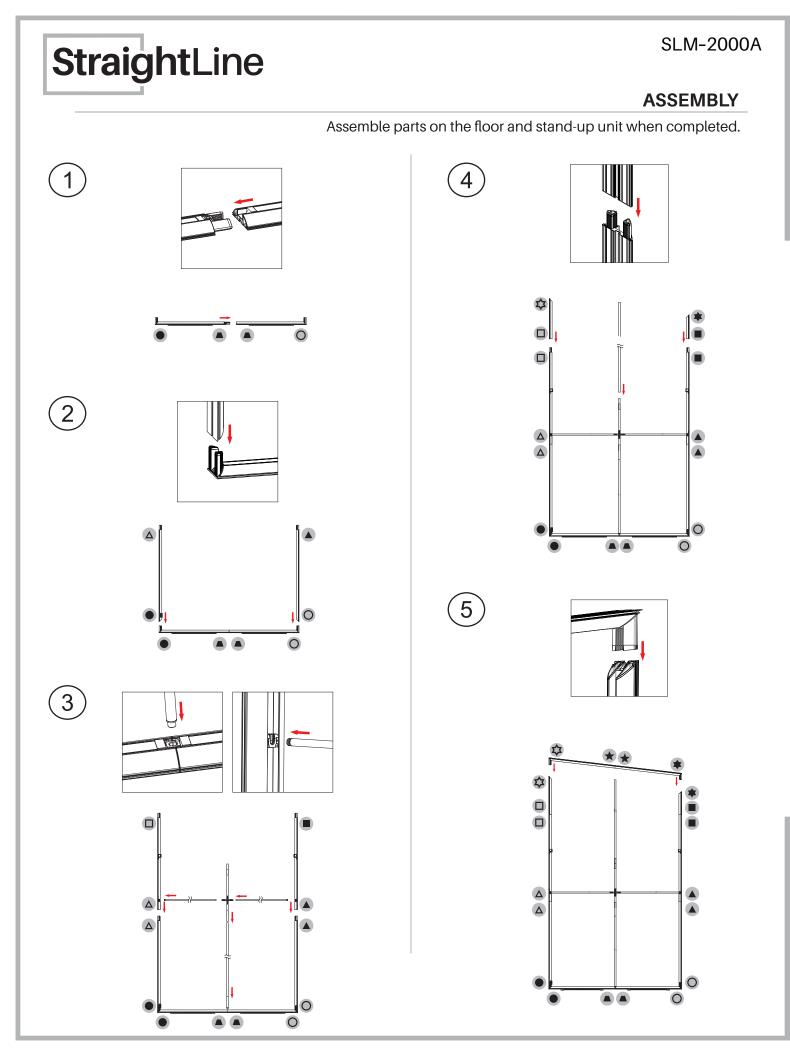

## **DISPLAY CONSTRUCTION**

Aluminum frame with aluminum support poles

## **KEY FEATURES**

- Modular system
- Easy tool free assembly

StraightLine

- Lightweight portable construction
- Heavy duty shipping case, molded foam inserts
- Single- or double-sided
- Vibrant graphics on recycled fabric