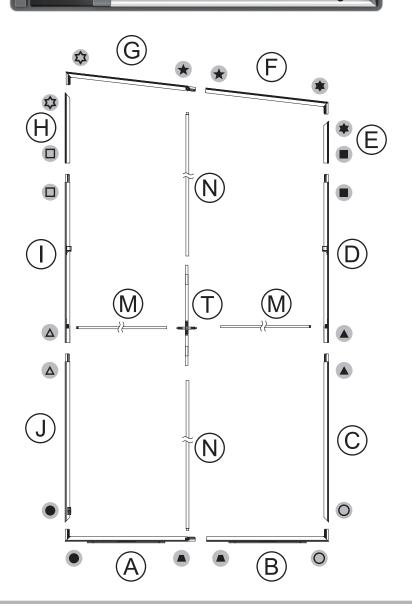

## **DISPLAY CONSTRUCTION**

Aluminum frame with aluminum support poles

#### WARRANTY

Limited Warranty Periods

- Frame : Lifetime
- Graphics : 30 days

SLM-2000A

PARTS