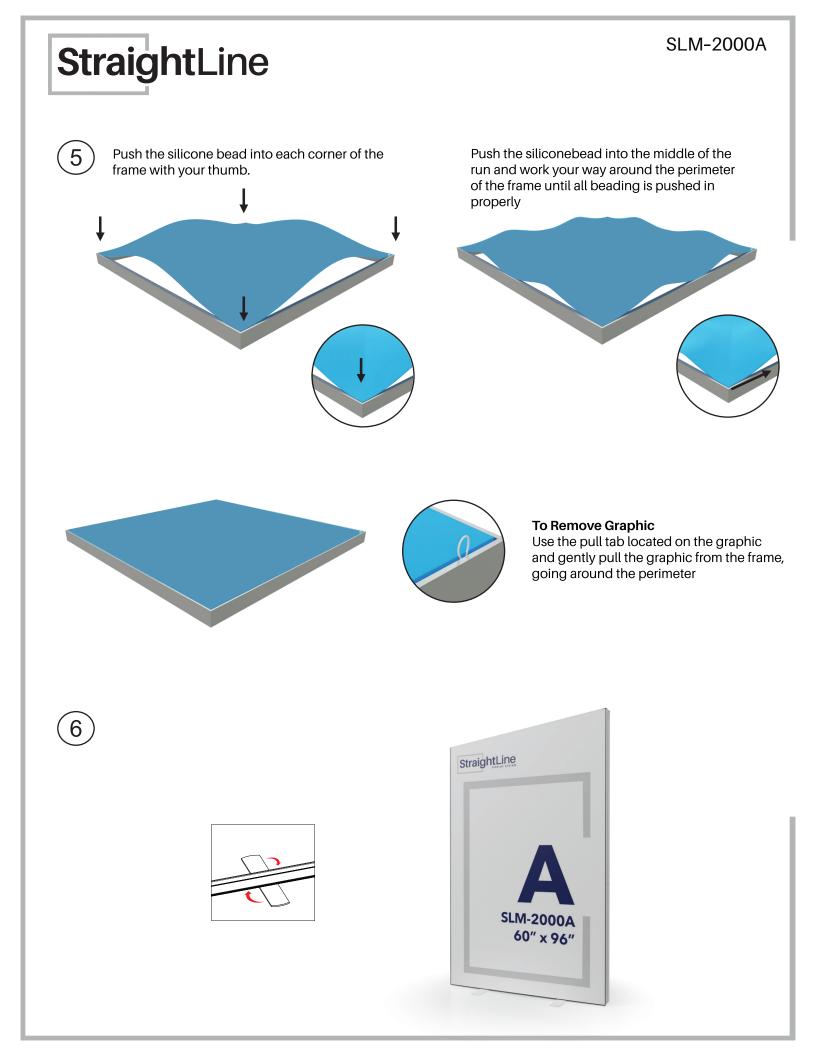

## **GRAPHIC MATERIAL**

Graphic Print : Dye sublimated on One Planet, 100% recycled, fabric

SLM-2000A 60" x 96"

Bottles recycled
42

## **GRAPHIC FINISHING**

Silicone sewn edges