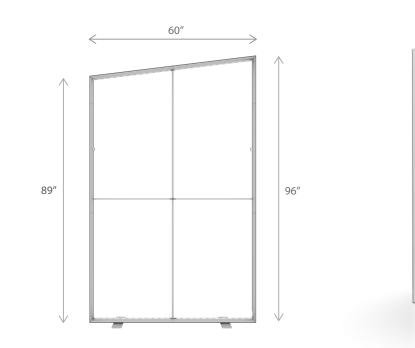

## **PRODUCT DESCRIPTION**

StraightLine SEG display systems feature convenient tool-free assembly, durable light-weight frames, and silicone-edge graphics printed on exclusive One Planet recycled fabrics with impressive vivid graphics, all conveniently organized within molded inserts in a heavy-duty shipping case. Panel A features an interesting slanted shape, a wonderful accent when combined with other panels but also an effective exhibit on its own.

#### DIMENSIONS

| Assembled Unit | 60"w x 89"h1 x 96"h2 x 4"d   |
|----------------|------------------------------|
| Packed Case    | 46.5″w x 15″h x 12″d, 45 lbs |
| Shipping Box   | 47″w x 16"h x 13"d, 47 lbs   |
| Graphic Size   | 60″w x 89″h1 x 96″h2         |