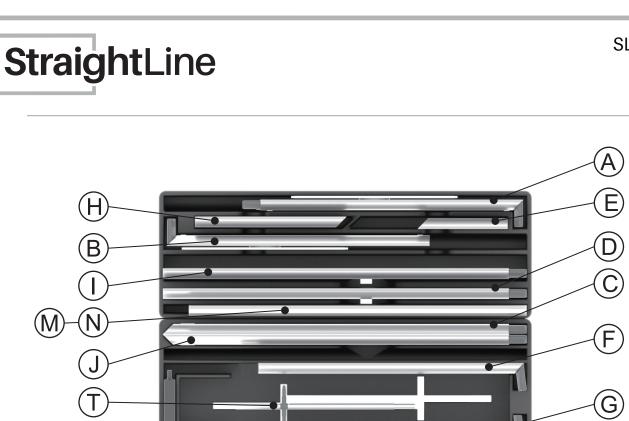

## **DISPLAY CONSTRUCTION**

Aluminum frame with aluminum support poles

#### WARRANTY

Limited Warranty Periods

- Frame : Lifetime
- Graphics : 30 days

SLM-2000A

PARTS