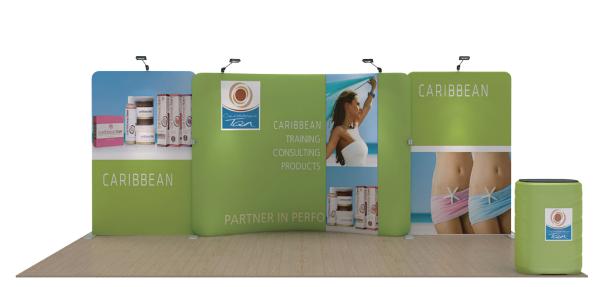

## WLM-CARIBBEAN A



## **Setup Instructions**

- 1. Take all the parts out of the bags and lay them on the ground according to the assembly diagram.
- 2. Make sure that all the corresponding numbers are correct.
- 3. Now start pushing the pipes together until they firmly click, if difficult you can slightly twist the parts together to make the locking spring pop up on place.
- 4. Its time to get your hands cleaned as now you are ready to handle the printed fabric. Feed the fabric from the round edges of the frame, feed only a few feet, then stand the frame up then slide the fabric to the bottom, now close the Zipper.
- 5. You can set up the feet in the position that you want to erect the stand, lift the fabric panels and fit on the feet.
- 6. To lock the frames together you can use the "S" shaped brackets,