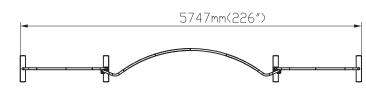

| Frame     |          |         | Frame |          | 1       |     | Frame    |         | Frame | rame Frame       |     | <del>:</del> Fram |         | Frame | TV ki    |         | V kit | Shippir | ng Case | accessories |                 |
|-----------|----------|---------|-------|----------|---------|-----|----------|---------|-------|------------------|-----|-------------------|---------|-------|----------|---------|-------|---------|---------|-------------|-----------------|
| (22)<br>E | 4        |         |       |          |         |     |          |         |       |                  |     |                   |         |       |          |         | 22.6" |         | CA900   |             | 2000E*2+WL43C*1 |
| 27)       | 2        |         |       |          |         |     |          |         |       |                  |     |                   |         |       |          |         | 32"   |         | CA500   |             |                 |
| 23        | 4        |         | WL43C | 1        |         |     |          |         |       |                  |     |                   |         |       |          |         | 40"   |         |         |             |                 |
| 05        | 4        |         | 90°   | 4        |         |     |          |         |       |                  |     |                   |         |       |          |         |       |         |         |             |                 |
| 03        | 4        |         | (35)  | 4        |         |     |          |         |       |                  |     |                   |         |       |          |         |       |         |         |             |                 |
| NO.       | Quantity | Confirm | NO.   | Quantity | Confirm | NO. | Quantity | Confirm | NO.   | Quantity Confirm | NO. | Quantity          | Confirm | NO.   | Quantity | Confirm | NO.   | Confirm | NO.     | Confirm     |                 |