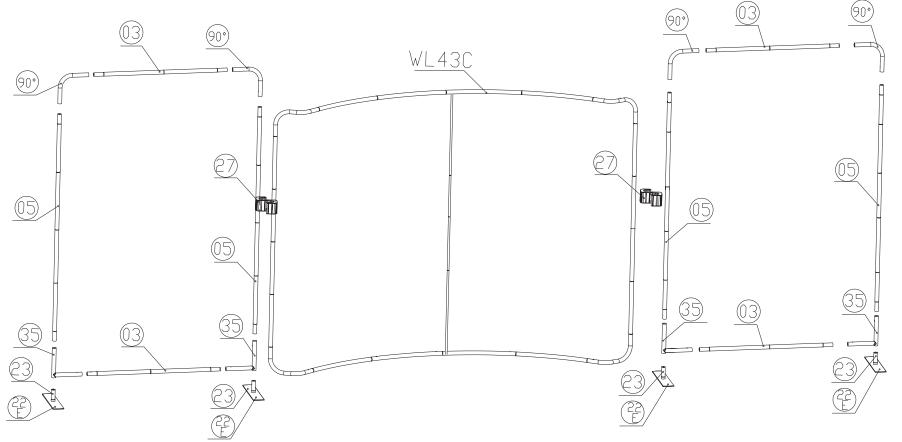

## **Setup Instructions**

- 1. Take all the parts out of the bags and lay them on the ground according to the assembly diagram.
- 2. Make sure that all the corresponding numbers are correct.
- 3. Now start pushing the pipes together until they firmly click, if difficult you can slightly twist the parts together to make the locking spring pop up on place.
- 4. Its time to get your hands cleaned as now you are ready to handle the printed fabric. Feed the fabric from the round edges of the frame, feed only a few feet, then stand the frame up then slide the fabric to the bottom, now close the Zipper.
- 5. You can set up the feet in the position that you want to erect the stand, lift the fabric panels and fit on the feet.
- 6. To lock the frames together you can use the "S" shaped brackets, they are designed tight so they lock well.
- 7. If you have a header in the kit you can fix to the top by using the clear plastic clips.

| Frame     |          |         | Frame |          | 1       |     | Frame    |         | Frame | rame Frame       |     | <del>:</del> Fram |         | Frame | TV ki    |         | V kit | Shippir | ng Case | accessories |                 |
|-----------|----------|---------|-------|----------|---------|-----|----------|---------|-------|------------------|-----|-------------------|---------|-------|----------|---------|-------|---------|---------|-------------|-----------------|
| (22)<br>E | 4        |         |       |          |         |     |          |         |       |                  |     |                   |         |       |          |         | 22.6" |         | CA900   |             | 2000E*2+WL43C*1 |
| 27)       | 2        |         |       |          |         |     |          |         |       |                  |     |                   |         |       |          |         | 32"   |         | CA500   |             |                 |
| 23        | 4        |         | WL43C | 1        |         |     |          |         |       |                  |     |                   |         |       |          |         | 40"   |         |         |             |                 |
| 05        | 4        |         | 90°   | 4        |         |     |          |         |       |                  |     |                   |         |       |          |         |       |         |         |             |                 |
| 03        | 4        |         | (35)  | 4        |         |     |          |         |       |                  |     |                   |         |       |          |         |       |         |         |             |                 |
| NO.       | Quantity | Confirm | NO.   | Quantity | Confirm | NO. | Quantity | Confirm | NO.   | Quantity Confirm | NO. | Quantity          | Confirm | NO.   | Quantity | Confirm | NO.   | Confirm | NO.     | Confirm     |                 |