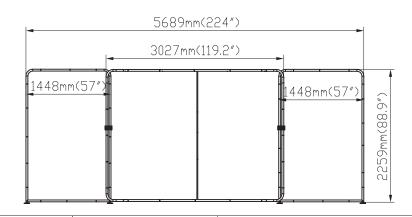

| Frame     |          |         | Frame |          | 1       |     | Frame    |         | Frame | rame Frame       |     | <del>:</del> Fram |         | Frame | TV ki    |         | V kit | Shippir | ng Case | accessories |                 |
|-----------|----------|---------|-------|----------|---------|-----|----------|---------|-------|------------------|-----|-------------------|---------|-------|----------|---------|-------|---------|---------|-------------|-----------------|
| (22)<br>E | 4        |         |       |          |         |     |          |         |       |                  |     |                   |         |       |          |         | 22.6" |         | CA900   |             | 2000E*2+WL43C*1 |
| 27)       | 2        |         |       |          |         |     |          |         |       |                  |     |                   |         |       |          |         | 32"   |         | CA500   |             |                 |
| 23        | 4        |         | WL43C | 1        |         |     |          |         |       |                  |     |                   |         |       |          |         | 40"   |         |         |             |                 |
| 05        | 4        |         | 90°   | 4        |         |     |          |         |       |                  |     |                   |         |       |          |         |       |         |         |             |                 |
| 03        | 4        |         | (35)  | 4        |         |     |          |         |       |                  |     |                   |         |       |          |         |       |         |         |             |                 |
| NO.       | Quantity | Confirm | NO.   | Quantity | Confirm | NO. | Quantity | Confirm | NO.   | Quantity Confirm | NO. | Quantity          | Confirm | NO.   | Quantity | Confirm | NO.   | Confirm | NO.     | Confirm     |                 |