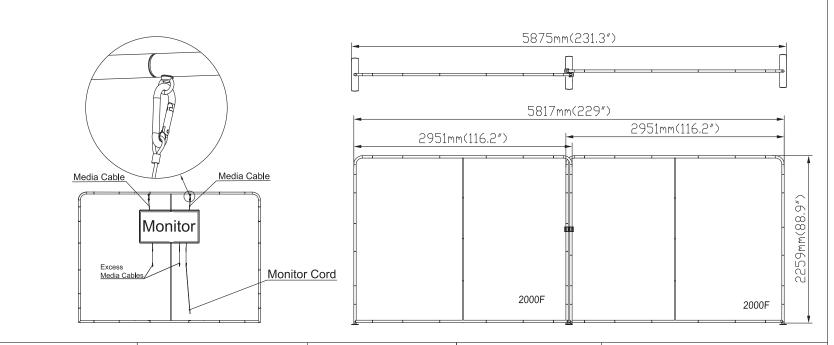

## **Setup Instructions**

- 1. Take all the parts out of the bags and lay them on the ground according to the assembly diagram.
- 2. Make sure that all the corresponding numbers are correct.
- 3. Now start pushing the pipes together until they firmly click, if difficult you can slightly twist the parts together to make the locking spring pop up on place.
- 4. Its time to get your hands cleaned as now you are ready to handle the printed fabric. Feed the fabric from the round edges of the frame, feed only a few feet, then stand the frame up then slide the fabric to the bottom, now close the Zipper.
- 5. You can set up the feet in the position that you want to erect the stand, lift the fabric panels and fit on the feet.
- 6. To lock the frames together you can use the "S" shaped brackets, they are designed tight so they lock well.
- 7. If you have a header in the kit you can fix to the top by using the clear plastic clips.