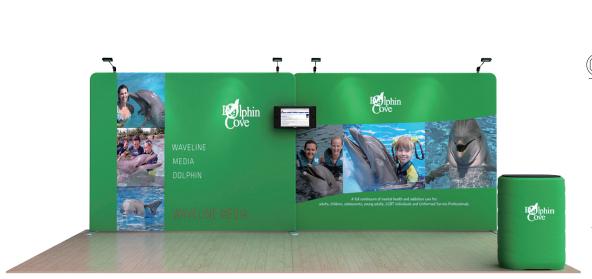

## WLM-DOLPHN A



## **Setup Instructions**

- 1. Take all the parts out of the bags and lay them on the ground according to the assembly diagram.
- 2. Make sure that all the corresponding numbers are correct.
- 3. Now start pushing the pipes together until they firmly click, if difficult you can slightly twist the parts together to make the locking spring pop up on place.
- 4. Its time to get your hands cleaned as now you are ready to handle the printed fabric. Feed the fabric from the round edges of the frame, feed only a few feet, then stand the frame up then slide the fabric to the bottom, now close the Zipper.
- 5. You can set up the feet in the position that you want to erect the stand, lift the fabric panels and fit on the feet.
- 6. To lock the frames together you can use the "S" shaped brackets,