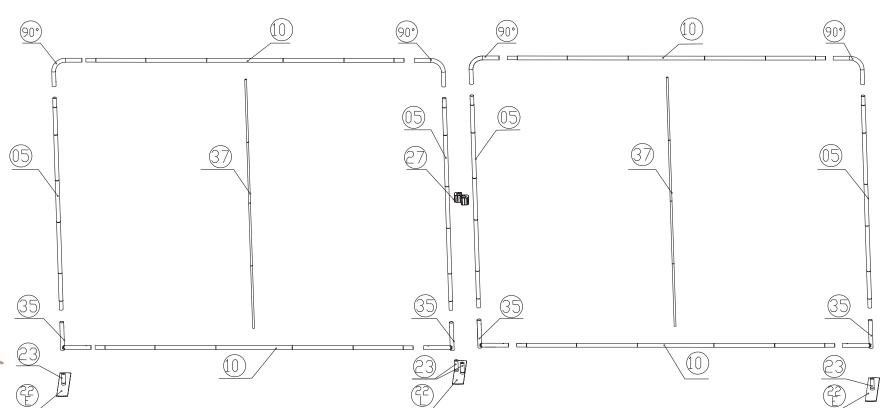

## **Setup Instructions**

- 1. Take all the parts out of the bags and lay them on the ground according to the assembly diagram.
- 2. Make sure that all the corresponding numbers are correct.
- 3. Now start pushing the pipes together until they firmly click, if difficult you can slightly twist the parts together to make the locking spring pop up on place.
- 4. Its time to get your hands cleaned as now you are ready to handle the printed fabric. Feed the fabric from the round edges of the frame, feed only a few feet, then stand the frame up then slide the fabric to the bottom, now close the Zipper.
- 5. You can set up the feet in the position that you want to erect the stand, lift the fabric panels and fit on the feet.
- 6. To lock the frames together you can use the "S" shaped brackets, they are designed tight so they lock well.
- 7. If you have a header in the kit you can fix to the top by using the clear plastic clips.

| Frame |            |         | Frame     |                  |     | Frame    |         | Frame    |             | Frame |          |         | Frame TV kit |                  | Shi     | Shipping Case |       | accessories |  |
|-------|------------|---------|-----------|------------------|-----|----------|---------|----------|-------------|-------|----------|---------|--------------|------------------|---------|---------------|-------|-------------|--|
| 27)   | 1          |         |           |                  |     |          |         |          |             |       |          |         |              |                  | 22.6"   | CA9           | 00    |             |  |
| 37    | 2          |         | (22<br>L  | 1                |     |          |         |          |             |       |          |         |              |                  | 32"     | CA5           | 00    |             |  |
| 23    | 4          |         | (22)<br>E | 2                |     |          |         |          |             |       |          |         |              |                  | 40"     |               |       |             |  |
| 10    | 4          |         | 90°       | 4                |     |          |         |          |             |       |          |         |              |                  |         |               |       |             |  |
| 05    | 4          |         | 35)       | 4                |     |          |         |          |             |       |          |         |              |                  |         |               |       |             |  |
| NO.   | Quantity C | Confirm | NO.       | Quantity Confirm | NO. | Quantity | Confirm | NO. Quan | ity Confirm | NO. C | Quantity | Confirm | NO.          | Quantity Confirm | NO. Con | firm N        | O. Co | nfirm       |  |