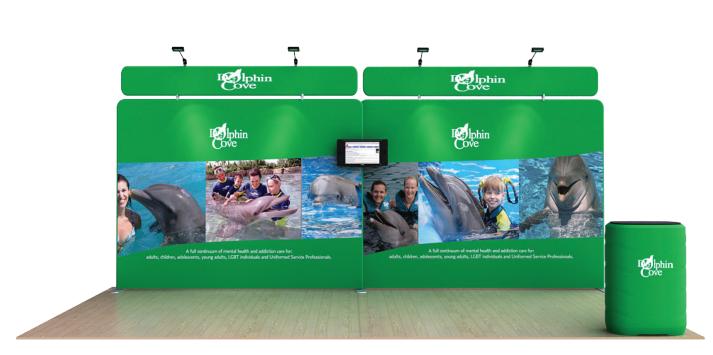

## WLM-DOLPHN B – Straight Header



## Setup Instructions

- 1. Take all the parts out of the bags and lay them on the ground according to the assembly diagram.
- 2. Make sure that all the corresponding numbers are correct.
- 3. Now start pushing the pipes together until they firmly click, if difficult you can slightly twist the parts together to make the locking spring pop up on place.
- 4. Its time to get your hands cleaned as now you are ready to handle the printed fabric. Feed the fabric from the round edges of the frame, feed only a few feet, then stand the frame up then slide the fabric to the bottom, now close the Zipper.
- 5. You can set up the feet in the position that you want to erect the stand, lift the fabric panels and fit on the feet.
- 6. To lock the frames together you can use the "S" shaped brackets, they