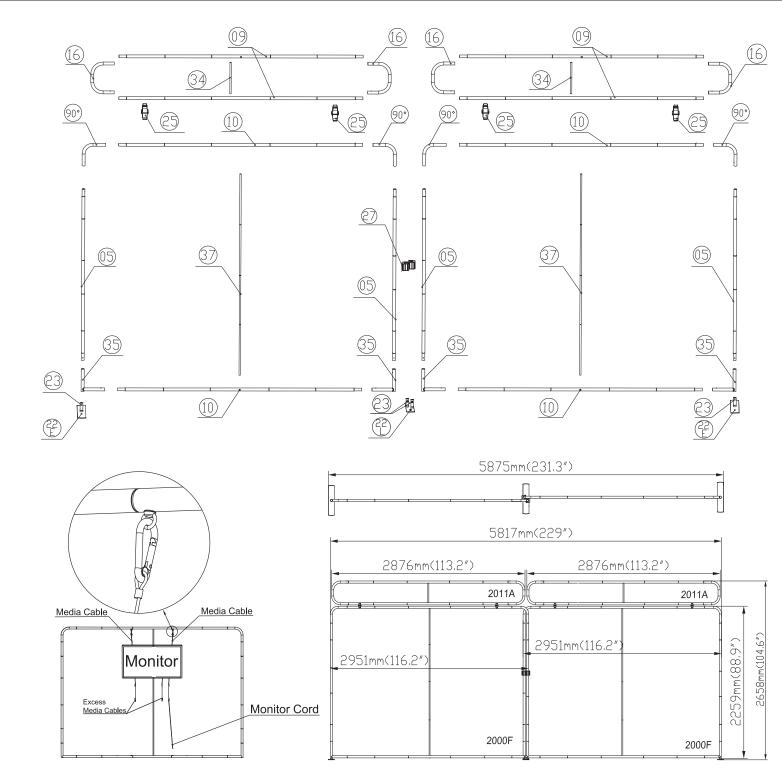

## Setup Instructions

- 1. Take all the parts out of the bags and lay them on the ground according to the assembly diagram.
- 2. Make sure that all the corresponding numbers are correct.
- 3. Now start pushing the pipes together until they firmly click, if difficult you can slightly twist the parts together to make the locking spring pop up on place.
- 4. Its time to get your hands cleaned as now you are ready to handle the printed fabric. Feed the fabric from the round edges of the frame, feed only a few feet, then stand the frame up then slide the fabric to the bottom, now close the Zipper.
- 5. You can set up the feet in the position that you want to erect the stand, lift the fabric panels and fit on the feet.
- 6. To lock the frames together you can use the "S" shaped brackets, they are designed tight so they lock well.
- 7. If you have a header in the kit you can fix to the top by using the clear plastic clips.

| Frame |         |            | Frame        |                  | Frame |          | Frame   |              | Frame   |             |           | Frame TV kit |                  | Shippir     | ng Case | accessories |  |
|-------|---------|------------|--------------|------------------|-------|----------|---------|--------------|---------|-------------|-----------|--------------|------------------|-------------|---------|-------------|--|
| 27    | 1       |            | 25)<br>clear | 8                |       |          |         |              |         |             |           |              |                  | 22.6"       | CA900   |             |  |
| 37    | 2       |            | (22)<br>L    | 1                |       |          |         |              |         |             |           |              |                  | 32"         | CA500   |             |  |
| 23    | 4       |            | (22)<br>E    | 2                | 16)   | 4        |         |              |         |             |           |              |                  | 40"         |         |             |  |
| 10    | 4       |            | 90°          | 4                | 09    | 4        |         |              |         |             |           |              |                  |             |         |             |  |
| 05)   | 4       |            | 35)          | 4                | 34    | 2        |         |              |         |             |           |              |                  |             |         |             |  |
| NO.   | Quantit | ty Confirm | NO.          | Quantity Confirm | NO.   | Quantity | Confirm | NO. Quantity | Confirm | NO. Quantit | y Confirm | NO.          | Quantity Confirm | NO. Confirm | NO.     | Confirm     |  |