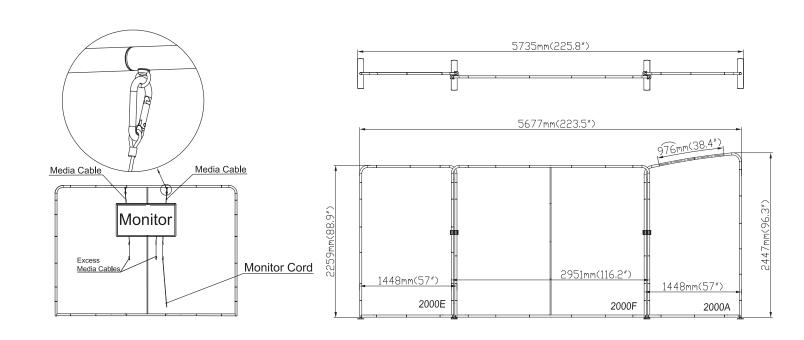

## Setup Instructions

- 1. Take all the parts out of the bags and lay them on the ground according to the assembly diagram.
- 2. Make sure that all the corresponding numbers are correct.
- 3. Now start pushing the pipes together until they firmly click, if difficult you can slightly twist the parts together to make the locking spring pop up on place.
- 4. Its time to get your hands cleaned as now you are ready to handle the printed fabric. Feed the fabric from the round edges of the frame, feed only a few feet, then stand the frame up then slide the fabric to the bottom, now close the Zipper.
- 5. You can set up the feet in the position that you want to erect the stand, lift the fabric panels and fit on the feet.
- 6. To lock the frames together you can use the "S" shaped brackets, they are designed tight so they lock well.
- 7. If you have a header in the kit you can fix to the top by using the clear plastic clips.