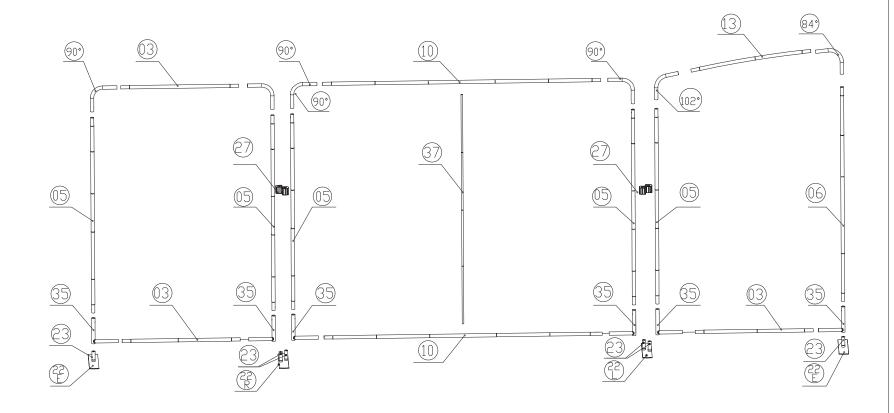

## Setup Instructions

- 1. Take all the parts out of the bags and lay them on the ground according to the assembly diagram.
- 2. Make sure that all the corresponding numbers are correct.
- 3. Now start pushing the pipes together until they firmly click, if difficult you can slightly twist the parts together to make the locking spring pop up on place.
- 4. Its time to get your hands cleaned as now you are ready to handle the printed fabric. Feed the fabric from the round edges of the frame, feed only a few feet, then stand the frame up then slide the fabric to the bottom, now close the Zipper.
- 5. You can set up the feet in the position that you want to erect the stand, lift the fabric panels and fit on the feet.
- 6. To lock the frames together you can use the "S" shaped brackets, they are designed tight so they lock well.
- 7. If you have a header in the kit you can fix to the top by using the clear plastic clips.

| Frame |          | Э       | Frame     |          | Frame       |          | Frame   |     |          | Frame   |     | Frame            | TV kit               |       | Shippii | ng Case | accessories |  |
|-------|----------|---------|-----------|----------|-------------|----------|---------|-----|----------|---------|-----|------------------|----------------------|-------|---------|---------|-------------|--|
| 102°  |          |         | 90°       | 4        | (22)<br>E   | 2        |         |     |          |         |     |                  |                      | 22.6" |         | CA900   |             |  |
| 845   | 1        |         | 35        | 6        | 23          | 6        |         |     |          |         |     |                  |                      | 32"   |         | CA500   |             |  |
| 13)   | 1        |         | 27)       | 2        | 10          | 2        |         |     |          |         |     |                  |                      | 40"   |         |         |             |  |
| 06    | 1        |         | (22)<br>R | 1        | 05          | 5        |         |     |          |         |     |                  |                      |       |         |         |             |  |
| 37    | 1        |         | (22<br>L  | 1        | 03          | 3        |         |     |          |         |     |                  |                      |       |         |         |             |  |
| NO.   | Quantity | Confirm | NO.       | Quantity | Confirm NO. | Quantity | Confirm | NO. | Quantity | Confirm | NO. | Quantity Confirm | NO. Quantity Confirm | NO.   | Confirm | NO.     | Confirm     |  |