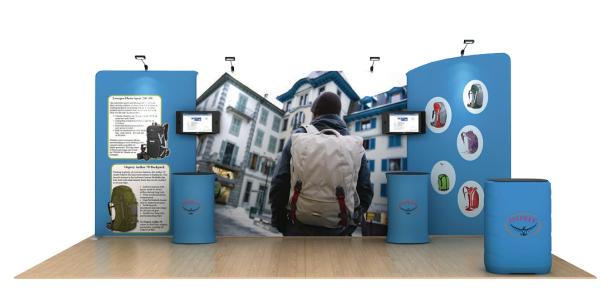

## WLM-OSPREY A



## Setup Instructions

- 1. Take all the parts out of the bags and lay them on the ground according to the assembly diagram.
- 2. Make sure that all the corresponding numbers are correct.
- 3. Now start pushing the pipes together until they firmly click, if difficult you can slightly twist the parts together to make the locking spring pop up on place.
- 4. Its time to get your hands cleaned as now you are ready to handle the printed fabric. Feed the fabric from the round edges of the frame, feed only a few feet, then stand the frame up then slide the fabric to the bottom, now close the Zipper.
- 5. You can set up the feet in the position that you want to erect the stand, lift the fabric panels and fit on the feet.
- 6. To lock the frames together you can use the "S" shaped brackets, they