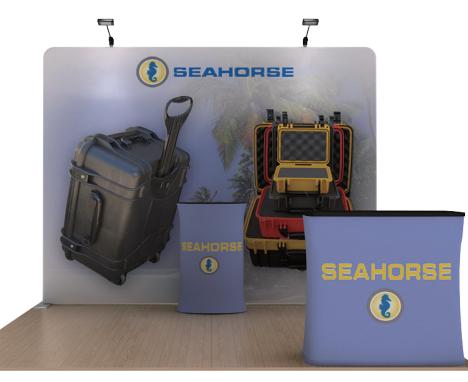

## WLM-SEAHORSE A



## Setup Instructions

1. Take all the parts out of the bags and lay them on the ground according to the assembly diagram.

2. Make sure that all the corresponding numbers are correct.

3. Now start pushing the pipes together until they firmly click, if difficult you can slightly twist the parts together to make the locking spring pop up on place.

4. Its time to get your hands cleaned as now you are ready to handle the printed fabric. Feed the fabric from the round edges of the frame, feed only a few feet, then stand the frame up then slide the fabric to the bottom, now close the Zipper.

5. You can set up the feet in the position that you want to erect the stand, lift the fabric panels and fit on the feet.

6. To lock the frames together you can use the "S" shaped brackets, they are de