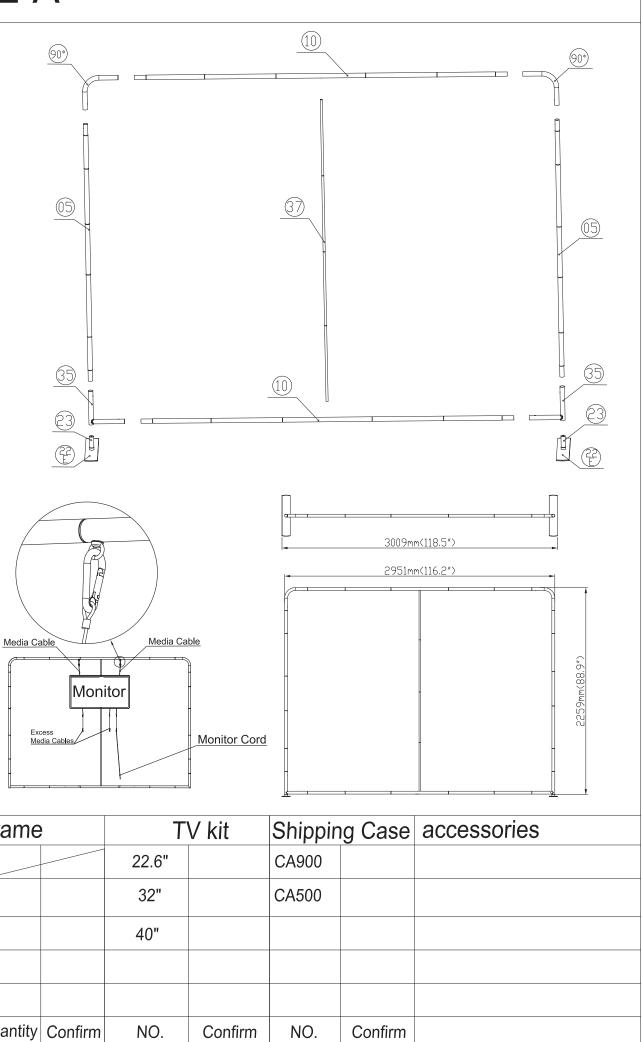

## WLM-SEAHORSE A

## Setup Instructions

1. Take all the parts out of the bags and lay them on the ground according to the assembly diagram.

2. Make sure that all the corresponding numbers are correct.

3. Now start pushing the pipes together until they firmly click, if difficult you can slightly twist the parts together to make the locking spring pop up on place.

4. Its time to get your hands cleaned as now you are ready to handle the printed fabric. Feed the fabric from the round edges of the frame, feed only a few feet, then stand the frame up then slide the fabric to the bottom, now close the Zipper.

5. You can set up the feet in the position that you want to erect the stand, lift the fabric panels and fit on the feet.

6. To lock the frames together you can use the "S" shaped brackets, they are designed tight so they lock well.

7. If you have a header in the kit you can fix to the top by using the clear plastic clips.

| Frame      |                  | Frame |          |         | Frame |          |         | Frame |          |         | Frame |          |         | Frame |                  | TV kit |         |   |
|------------|------------------|-------|----------|---------|-------|----------|---------|-------|----------|---------|-------|----------|---------|-------|------------------|--------|---------|---|
| (22)<br>E  | 2                |       |          |         |       |          |         |       |          |         |       |          |         |       |                  | 22.6"  |         | ( |
| 35         | 2                |       |          |         |       |          |         |       |          |         |       |          |         |       |                  | 32"    |         | ( |
| <b>90°</b> | 2                |       |          |         |       |          |         |       |          |         |       |          |         |       |                  | 40"    |         |   |
| 10         | 2                | 23    | 2        |         |       |          |         |       |          |         |       |          |         |       |                  |        |         |   |
| 05         | 2                | 37    | 1        |         |       |          |         |       |          |         |       |          |         |       |                  |        |         |   |
| NO.        | Quantity Confirm | NO.   | Quantity | Confirm | NO.   | Quantity Confirm | NO.    | Confirm |   |