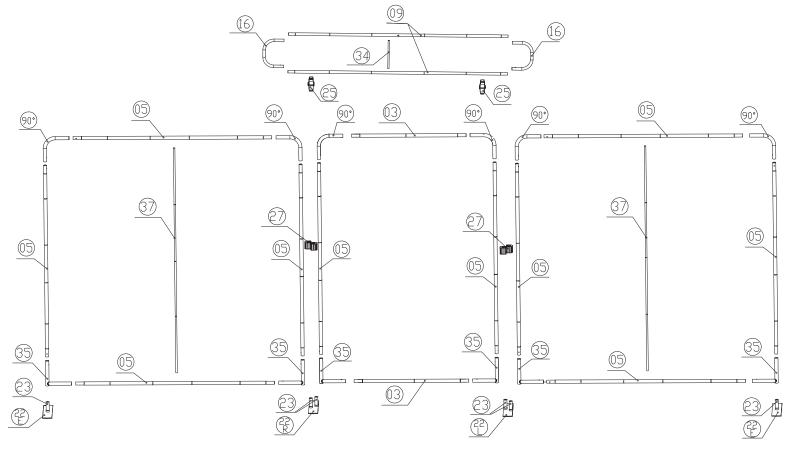

| Frame |         | е             | Frame    |         | Frame       |          | 1           | Frame    |           | Fram       | Frame   |     | Frame    |         | TV kit |         | Shipping Case |         | accessories     |
|-------|---------|---------------|----------|---------|-------------|----------|-------------|----------|-----------|------------|---------|-----|----------|---------|--------|---------|---------------|---------|-----------------|
| 37    | 2       | (22<br>L)     | 1        |         |             |          |             |          |           |            |         |     |          |         | 22.6"  |         | CA900         |         | 2000G*2+2000E*1 |
| 27    | 2       | (22)<br>E     | 2        |         | 16)         | 2        |             |          |           |            |         |     |          |         | 32"    |         | CA500         |         |                 |
| 23    | 6       | (22)<br>R     | 1        |         | (34)        | 1        |             |          |           |            |         |     |          |         | 40"    |         |               |         |                 |
| 05)   | 10      | 90°           | 6        |         | 09          | 2        |             |          |           |            |         |     |          |         |        |         |               |         |                 |
| 03    | 2       | 35            | 6        |         | 25<br>clear | 4        |             |          |           |            |         |     |          |         |        |         |               |         |                 |
| NO.   | Quantit | y Confirm NO. | Quantity | Confirm | NO.         | Quantity | Confirm NO. | Quantity | Confirm N | IO. Quanti | Confirm | NO. | Quantity | Confirm | NO.    | Confirm | NO.           | Confirm |                 |