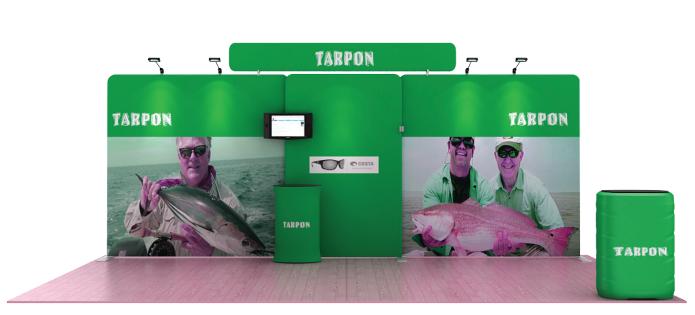

## WLM-TARPON B – Straight Header

## **Setup Instructions**

- 1. Take all the parts out of the bags and lay them on the ground according to the assembly diagram.
- 2. Make sure that all the corresponding numbers are correct.
- 3. Now start pushing the pipes together until they firmly click, if difficult you can slightly twist the parts together to make the locking spring pop up on place.
- 4. Its time to get your hands cleaned as now you are ready to handle the printed fabric. Feed the fabric from the round edges of the frame, feed only a few feet, then stand the frame up then slide the fabric to the bottom, now close the Zipper.
- 5. You can set up the feet in the position that you want to erect the stand, lift the fabric panels and fit on the feet.
- 6. To lock the frames together you can use the "S" shaped brackets, they are designed tight so they lock well.
- 7. If you have a header in the kit you can fix to the top by using the clear plastic clips.