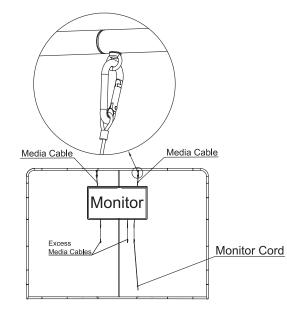

## **Setup Instructions**

- 1. Take all the parts out of the bags and lay them on the ground according to the assembly diagram.
- 2. Make sure that all the corresponding numbers are correct.
- 3. Now start pushing the pipes together until they firmly click, if difficult you can slightly twist the parts together to make the locking spring pop up on place.
- 4. Its time to get your hands cleaned as now you are ready to handle the printed fabric. Feed the fabric from the round edges of the frame, feed only a few feet, then stand the frame up then slide the fabric to the bottom, now close the Zipper.
- 5. You can set up the feet in the position that you want to erect the stand, lift the fabric panels and fit on the feet.
- 6. To lock the frames together you can use the "S" shaped brackets, they are designed tight so they lock well.
- 7. If you have a header in the kit you can fix to the top by using the clear plastic clips.