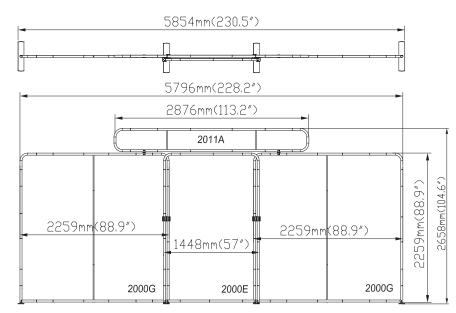

| Frame |         | е             | Frame    |         | Frame       |          | 1           | Frame    |           | Fram       | Frame   |     | Frame    |         | TV kit |         | Shipping Case |         | accessories     |
|-------|---------|---------------|----------|---------|-------------|----------|-------------|----------|-----------|------------|---------|-----|----------|---------|--------|---------|---------------|---------|-----------------|
| 37    | 2       | (22<br>L)     | 1        |         |             |          |             |          |           |            |         |     |          |         | 22.6"  |         | CA900         |         | 2000G*2+2000E*1 |
| 27    | 2       | (22)<br>E     | 2        |         | 16)         | 2        |             |          |           |            |         |     |          |         | 32"    |         | CA500         |         |                 |
| 23    | 6       | (22)<br>R     | 1        |         | (34)        | 1        |             |          |           |            |         |     |          |         | 40"    |         |               |         |                 |
| 05)   | 10      | 90°           | 6        |         | 09          | 2        |             |          |           |            |         |     |          |         |        |         |               |         |                 |
| 03    | 2       | 35            | 6        |         | 25<br>clear | 4        |             |          |           |            |         |     |          |         |        |         |               |         |                 |
| NO.   | Quantit | y Confirm NO. | Quantity | Confirm | NO.         | Quantity | Confirm NO. | Quantity | Confirm N | IO. Quanti | Confirm | NO. | Quantity | Confirm | NO.    | Confirm | NO.           | Confirm |                 |