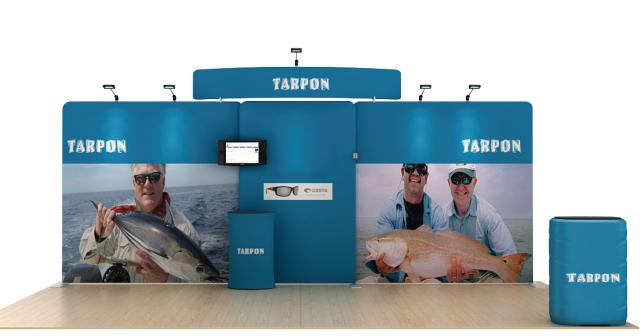

## WLM-TARPON C – Curved Header



## **Setup Instructions**

- 1. Take all the parts out of the bags and lay them on the ground according to the assembly diagram.
- 2. Make sure that all the corresponding numbers are correct.
- 3. Now start pushing the pipes together until they firmly click, if difficult you can slightly twist the parts together to make the locking spring pop up on place.
- 4. Its time to get your hands cleaned as now you are ready to handle the printed fabric. Feed the fabric from the round edges of the frame, feed only a few feet, then stand the frame up then slide the fabric to the bottom, now close the Zipper.
- 5. You can set up the feet in the position that you want to erect the stand, lift the fabric panels and fit on the feet.
- 6. To lock the frames together you can use the "S" shaped brackets,