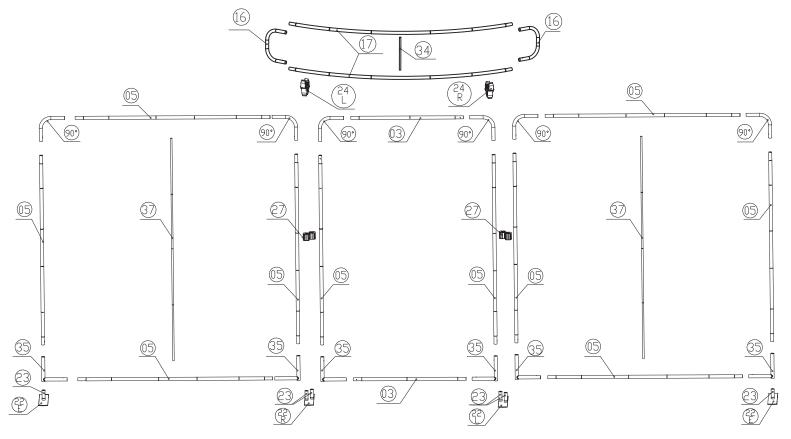

## **Setup Instructions**

- 1. Take all the parts out of the bags and lay them on the ground according to the assembly diagram.
- 2. Make sure that all the corresponding numbers are correct.
- 3. Now start pushing the pipes together until they firmly click, if difficult you can slightly twist the parts together to make the locking spring pop up on place.
- 4. Its time to get your hands cleaned as now you are ready to handle the printed fabric. Feed the fabric from the round edges of the frame, feed only a few feet, then stand the frame up then slide the fabric to the bottom, now close the Zipper.
- 5. You can set up the feet in the position that you want to erect the stand, lift the fabric panels and fit on the feet.
- 6. To lock the frames together you can use the "S" shaped brackets, they are designed tight so they lock well.
- 7. If you have a header in the kit you can fix to the top by using the clear plastic clips.

| Frame |                  | Frame     |                  |                    | Frame    |         | Frame |          | Frame   |     |          |         | Frame | TV kit           | Shippir     | ng Case | accessories |  |
|-------|------------------|-----------|------------------|--------------------|----------|---------|-------|----------|---------|-----|----------|---------|-------|------------------|-------------|---------|-------------|--|
| 37    | 2                | (22<br>L  | 1                | 24<br>L<br>clear   | 2        |         |       |          |         |     |          |         |       |                  | 22.6"       | CA900   |             |  |
| 27    | 2                | (22)<br>E | 2                | (24)<br>R<br>clear | 2        |         |       |          |         |     |          |         |       |                  | 32"         | CA500   |             |  |
| 23    | 6                | (22)<br>R | 1                | 16)                | 2        |         |       |          |         |     |          |         |       |                  | 40"         |         |             |  |
| 05    | 10               | 90°)      | 6                | 17                 | 2        |         |       |          |         |     |          |         |       |                  |             |         |             |  |
| 03    | 2                | 35)       | 6                | 34)                | 1        |         |       |          |         |     |          |         |       |                  |             |         |             |  |
| NO.   | Quantity Confirm | NO.       | Quantity Confirm | NO.                | Quantity | Confirm | NO.   | Quantity | Confirm | NO. | Quantity | Confirm | NO.   | Quantity Confirm | NO. Confirm | NO.     | Confirm     |  |