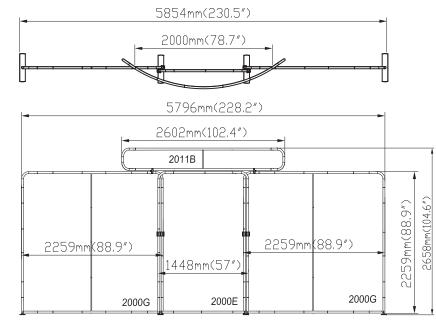

sure that all the corresponding numbers are correct.
- 3. Now start pushing the pipes together until they firmly click, if difficult you can slightly twist the parts together to make the locking spring pop up on place.
- 4. Its time to get your hands cleaned as now you are ready to handle the printed fabric. Feed the fabric from the round edges of the frame, feed only a few feet, then stand the frame up then slide the fabric to the bottom, now close the Zipper.
- 5. You can set up the feet in the position that you want to erect the stand, lift the fabric panels and fit on the feet.
- 6. To lock the frames together you can use the "S" shaped brackets, they are designed tight so they lock well.
- 7. If you have a header in the kit you can fix to the top by using the clear plastic clips.





| Frame |                  | Frame     |                  |                    | Frame    |         | Frame |          | Frame   |     |          |         | Frame | TV kit           | Shippir     | ng Case | accessories |  |
|-------|------------------|-----------|------------------|--------------------|----------|---------|-------|----------|---------|-----|----------|---------|-------|------------------|-------------|---------|-------------|--|
| 37    | 2                | (22<br>L  | 1                | 24<br>L<br>clear   | 2        |         |       |          |         |     |          |         |       |                  | 22.6"       | CA900   |             |  |
| 27    | 2                | (22)<br>E | 2                | (24)<br>R<br>clear | 2        |         |       |          |