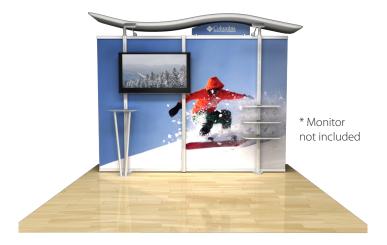

# **10ft Timberline™ Hybrid Modular Monitor Straight Display •** TL1002F-S-TV

Single-Sided Graphic

| Product Specifications      |                       |
|-----------------------------|-----------------------|
| Display Dimensions          | 117.5"w x 96"h x 20"d |
| Weight                      | 120 lbs.              |
| Acrylic Shelf<br>Dimensions | 9.5"w x 18.75"l       |
| Acrylic Table<br>Dimensions | 24"w x 36"h x 16"d    |
| Set Up Time                 | 40 minutes, 2 people  |

## **About This Product**

Our Timberline™ Hybrid Series gives you the ultimate in versatility. Customizable modular displays can be arranged in numerous configurations. Displays are easy to set up and adjust to fit any size area. Showcase your products for your tradeshows or special events with a variety of options such as reception desks and shelves.

## **Package Includes**

- (1) Modular display frame
- (1) Center fabric graphic
- (2) Straight fabric end graphics
- (1) Wave canopy with fabric
- (3) Acrylic shelves
- (2) LED lights
- (1) Metal fusion printed header
- (1) Frosted acrylic reception desk
- (1) Monitor mount for a 30"-50" screen.