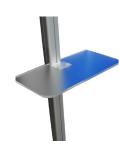

## **Package Includes**

- (1) Modular display frame
- (1) Center fabric graphic
- (2) Straight fabric end graphics
- (1) Wave canopy with fabric
- (3) Acrylic shelves
- (2) LED lights
- (1) Metal fusion printed header
- (1) Frosted acrylic reception desk
- (1) Monitor mount for a 30"-50" screen.