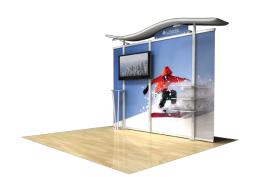

# **10ft Timberline™ Hybrid Modular Monitor Straight Display •** TL1002F-S-TV

Single-Sided Graphic

| Product Specifications      |                       |
|-----------------------------|-----------------------|
| Display Dimensions          | 117.5"w x 96"h x 20"d |
| Weight                      | 120 lbs.              |
| Acrylic Shelf<br>Dimensions | 9.5"w x 18.75"l       |
| Acrylic Table<br>Dimensions | 24"w x 36"h x 16"d    |
| Set Up Time                 | 40 minutes, 2 people  |

## **About This Product**

Our Timberline™ Hybrid Series gives you the ultimate in versatility. Customizable modular displays can be arranged in numerous configurations. Displays are easy to set up and adjust to fit any size area. Showcase your products for your tradeshows or special events with a variety of options such as reception desks and shelves.

## **Package Includes**

- (1) Modular display frame
- (1) Center fabric graphic
- (2) Straight fabric end graphics
- (1) Wave canopy with fabric
- (3) Acrylic shelves
- (2) LED lights
- (1) Metal fusion printed header
- (1) Frosted acrylic reception desk
- (1) Monitor mount for a 30"-50" screen.