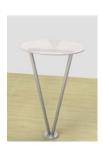

# **10ft Timberline™ Hybrid Modular Monitor Straight Display •** TL1002F-S-TV

Single-Sided Graphic

| Product Specifications      |                       |
|-----------------------------|-----------------------|
| Display Dimensions          | 117.5"w x 96"h x 20"d |
| Weight                      | 120 lbs.              |
| Acrylic Shelf<br>Dimensions | 9.5"w x 18.75"l       |
| Acrylic Table<br>Dimensions | 24"w x 36"h x 16"d    |
| Set Up Time                 | 40 minutes, 2 people  |

## **Package Includes**

- (1) Modular display frame
- (1) Center fabric graphic
- (2) Straight fabric end graphics
- (1) Wave canopy with fabric
- (3) Acrylic shelves
- (2) LED lights
- (1) Metal fusion printed header
- (1) Frosted acrylic reception desk
- (1) Monitor mount for a 30"-50" screen.