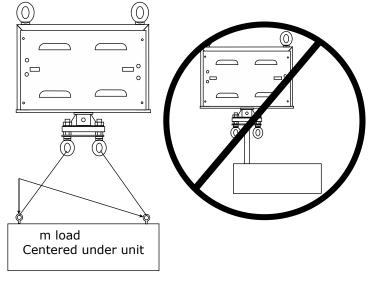

#### **Display or Sign hanging from Rotator:**

- Max hanging weight = 500 lbs
- Eyebolts can be added for rigging.
- Hanging load MUST be balanced and centered under unit.
- Use wire rope to allow hanging sign to self-balance.
- Do NOT allow bare wire rope to rub on eyebolts.
- Wire rope should be protected to prevent fraying or failure.