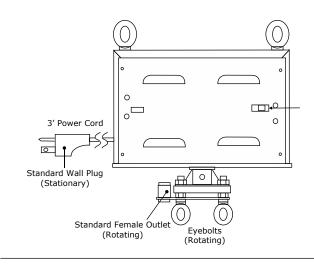

# Model Cyclone-650 Hang

Installation and Maintenance Instructions

## **Questions? Call our team for help**

#### For ALL installations:

- Display or sign load MUST be balanced.
- Do NOT exceed rated capacity of unit.

#### **Display or Sign hanging from Rotator:**



- Max hanging weight = 500 lbs
- Eyebolts can be added for rigging.
- Hanging load MUST be balanced and centered under unit.
- Use wire rope to allow hanging sign to self-balance.
- Do NOT allow bare wire rope to rub on eyebolts.
- Wire rope should be protected to prevent fraying or failure.

#### Maintenance:

No regular maintenance is required for this unit.

# Model Cyclone-650 Hang Electrical Connections

### **Questions? Call our team for help**