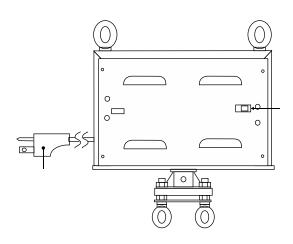

# Model Cyclone-650 Hang

Installation and Maintenance Instructions

## **Questions? Call our team for help**

#### For ALL installations:

- Display or sign load MUST be balanced.
- Do NOT exceed rated capacity of unit.

#### **Display or Sign hanging from Rotator:**



- Max hanging weight = 500 lbs
- Eyebolts can be added for rigging.
- Hanging load MUST be balanced and centered under unit.
- Use wire rope to allow hanging sign to self-balance.
- Do NOT allow bare wire rope to rub on eyebolts.
- Wire rope should be protected to prevent fraying or failure.

#### Maintenance:

No regular maintenance is required for this unit.

# Model Cyclone-650 Hang Electrical Connections

### **Questions? Call our team for help**