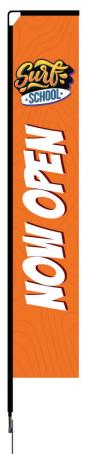

# PRODUCT DESCRIPTION

Mamba rectangle flags just got better! By attaching a "L" arm to our best selling Falcon Flags. You now have a rectangle flag. Mamba Rectangle Flag is great for commercial and advertising settings. Get your business noticed with a fully customized graphic print. Printed on a polyester-blend mesh material by the process of dye sublimation. Available with a spike base for displaying in grass or other soft surfaces or an X-Base for displaying on concrete or other hard surfaces.

# **Graphic Finishing Options:**

Black flag trim (pocket trim) is sewn on the edge of the graphic (pole-side), leaving a pocket for pole insertion. A set of grommets are installed on the bottom of the trim in which the short bungee cord (included) can loop through and snugly attach the graphic to the base.

Please note that purchasing the new Mamba Rectangle Flag hardware. Included is an extra pole(s) that can be converted into a falcon flag pole set. Graphic Only Falcon Flag.

| FLAG HEIGHT  | 5' H (From base of pole to tip of pole) |
|--------------|-----------------------------------------|
| GRAPHIC SIZE | 24.75"W x 41"H                          |