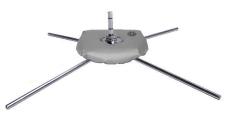

## X-Base

Unfold legs and insert the post with rubber grommets into the opening on bottom of the flagpole to display flag. A water bag can be added for added stability.