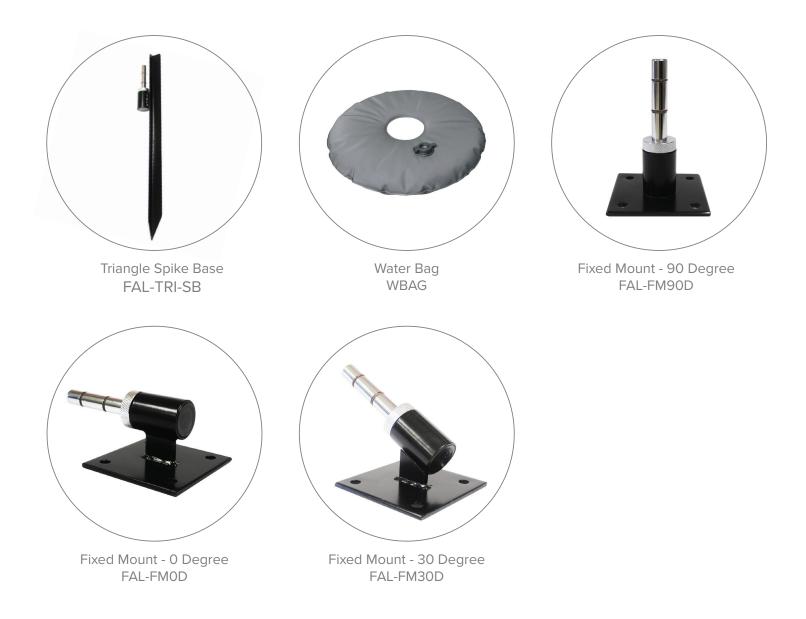

---------------------------------------------------|--|
|                             | 10 lbs (stand only w/x-base)<br>13 lbs (stand, x-base and graphic)       |  |
| Shipping Dimensions         | 48"L × 4"W × 4"H                                                         |  |
| GRAPHIC TURN AROUN          | D TIME                                                                   |  |
| 2 business days after proof | approval for up to 10 sets                                               |  |
| AVAILABILI                  | TY CA,PA. and PFC                                                        |  |
| WIND SPEED RATI             | IG 18-23mph                                                              |  |



Carry bag (included)



X-Base w/ optional water bag



# AVAILABLE ACCESSORIES





# SET UP INSTRUCTIONS



A. Flag poles are numbered for easy assembly. Follow guide above for assembly order (Note: Medium flagpole can convert to Large and X-Large size by adding additional pole #3's)

B. Connect all flag poles except the L Arm at the top

C. Insert tip of flagpole into the black pocket trim on the side of the flag and push it all the way to the end of the pocket

D. Insert the L Arm through the top black pocket trim and then insert the base of the L Arm into the end of the flag pole

E. Secure flag by lacing the bungee through the grommets on the pocket trim and tethering it to the hook at the base of the pole. F. Insert pole into desired base to display flag.

Poles 1a and 1b will be included with all Mamba Flagpole Graphic Package and Hardware only orders to conver