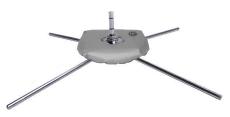

Spike Base Insert the pointed end of the spike base into the ground. Insert the post with rubber grommets into the opening on bottom of the flagpole to

display flag.