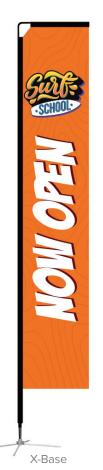

## X-Base

Unfold legs and insert the post with rubber grommets into the opening on bottom of the flagpole to display flag. A water bag can be added for added stability.