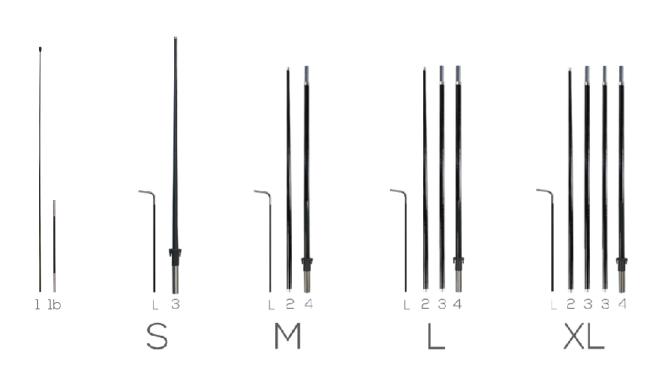

# SET UP INSTRUCTIONS

A. Flag poles are numbered for easy assembly. Follow guide above for assembly order (Note: Medium flagpole can convert to Large and X-Large size by adding additional pole #3's)

B. Connect all flag poles except the L Arm at the top

C. Insert tip of flagpole into the black pocket trim on the side of the flag and push it all the way to the end of the pocket

D. Insert the L Arm through the top black pocket trim and then insert the base of the L Arm into the end of the flag pole