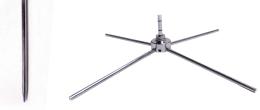

## X-Base

Unfold legs and insert the post with rubber grommets into the opening on bottom of the flagpole to display flag. A water bag can be added for added stability.