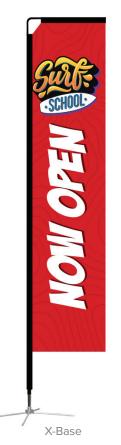

Carry bag (included)

X-Base w/ optional water bag

X-Base

Spike Base

## X-Base

Unfold legs and insert the post with rubber grommets into the opening on bottom of the flagpole to display flag. A water bag can be added for added stability.