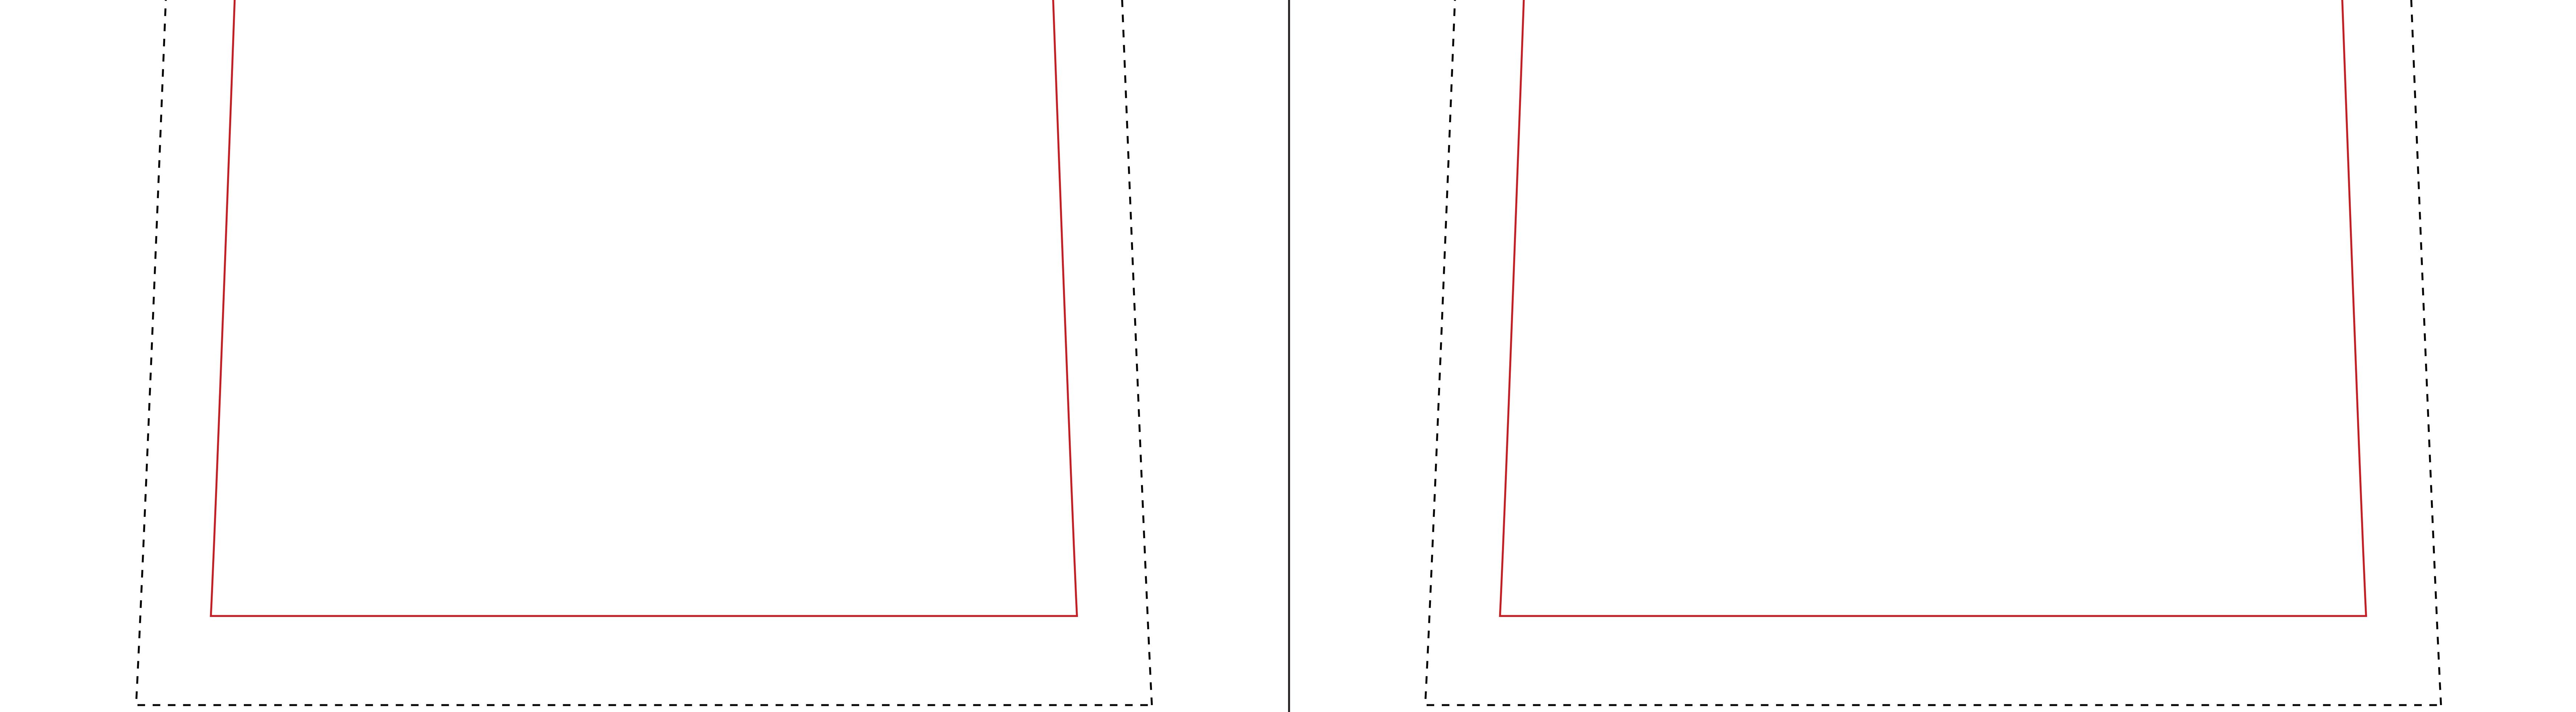

## Shelving installation area:

| Keep text and important images outside of red section |  | Keep text and important images outside of red section |  |
|-------------------------------------------------------|--|-------------------------------------------------------|--|
|                                                       |  |                                                       |  |
|                                                       |  |                                                       |  |
|                                                       |  |                                                       |  |
|                                                       |  |                                                       |  |
|                                                       |  |                                                       |  |
|                                                       |  |                                                       |  |