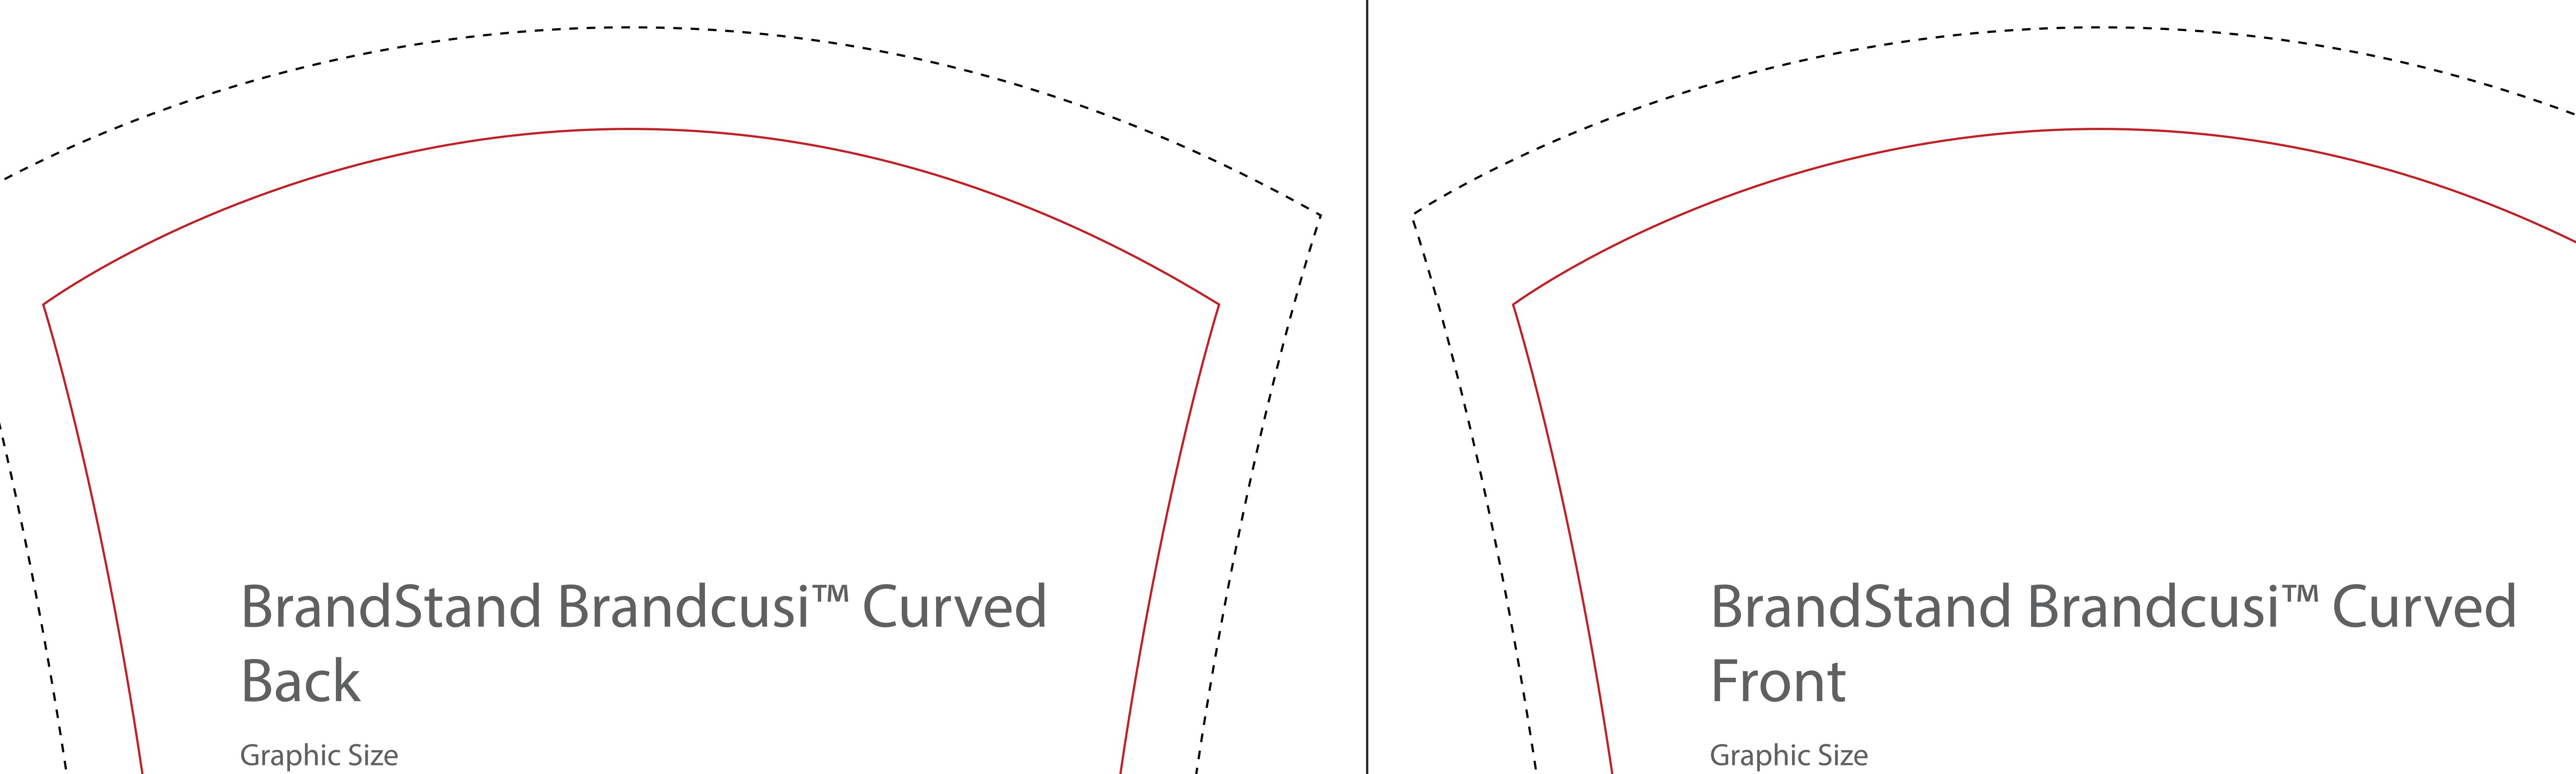

## 34.7"w x 77.2"h -----

Keep text and important images inside red area.

Graphic Size with Bleed 37"w x 79.5"h

CMYK and Pantone colors
Resolutions must be 72-125 ppi
All fonts must be converted to outlines
Embed all images in final document