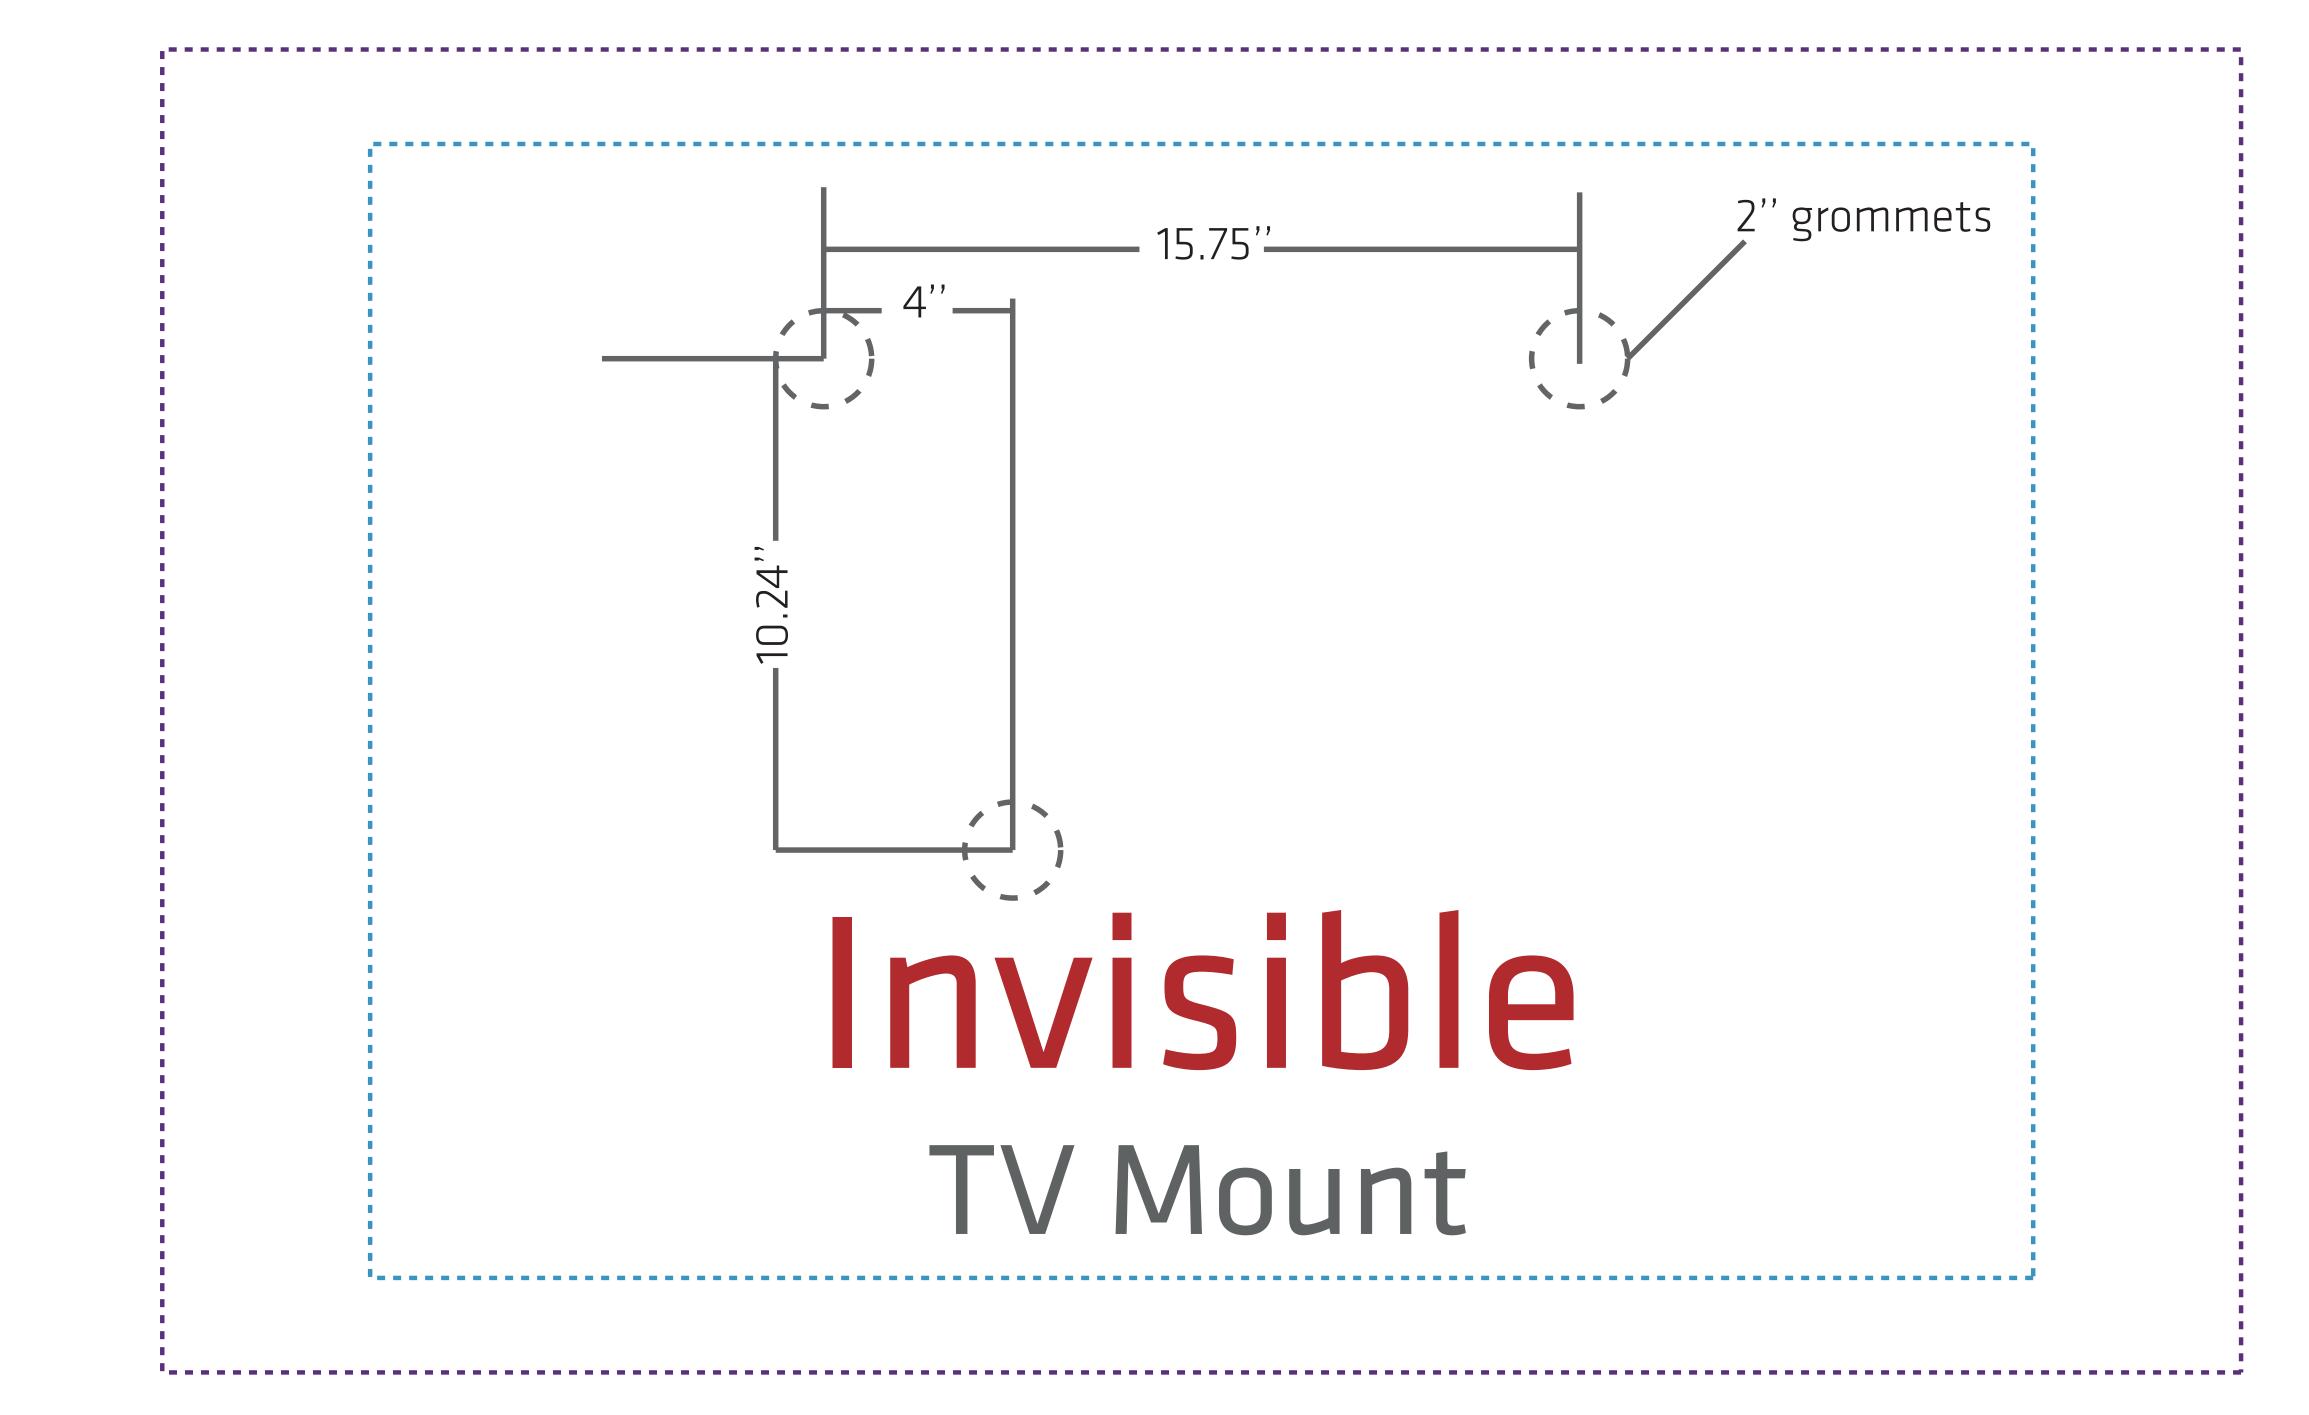

## WLM-200E Tension Fabric Wall Display

\_ \_ \_ **Graphic Size** 1448mm w x 2260mm h(57'' w x 88.9'' h) Keep text and important images inside of green line.

Graphic Size with Bleed 1548mm w x 2320mm h(61'' w x 91.3'' h) \*When using 22L & 22R please allow for 3.5" of graphic overlap

Keep text and important images Outside of purple or blue line.

when connecting multiple panels.

34.6"w x 23.6"h 40" TV Area

32" TV Area

43.3"w x 27.6"h 

- Resolutions must be 72-125 ppi

All fonts must be created to outlines
Embed all images in final document
Save final document as PDF for print