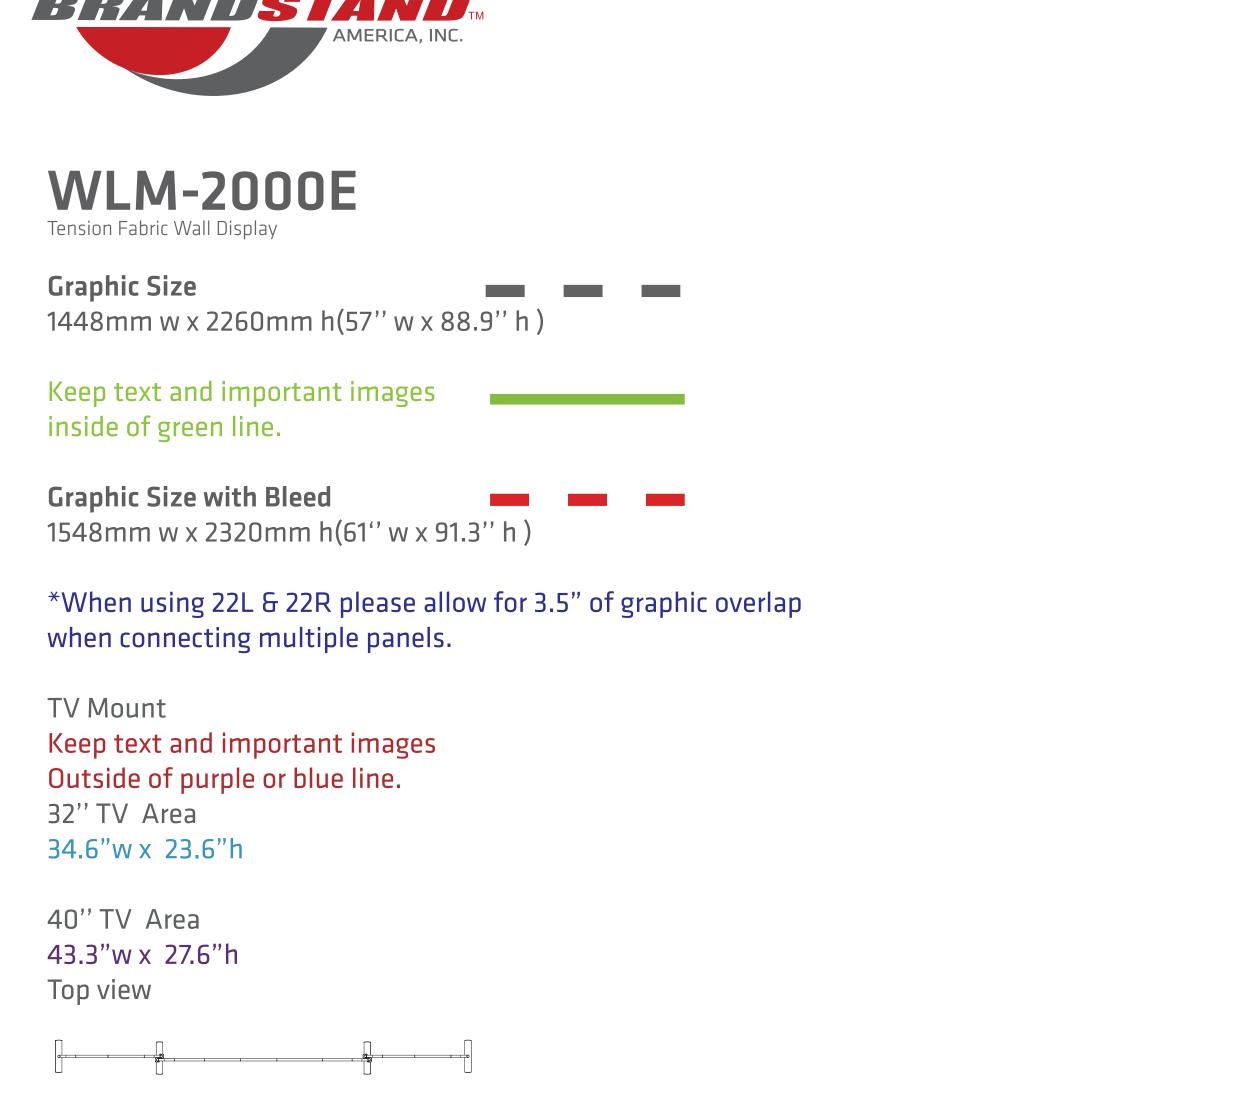

## WLM-200E Tension Fabric Wall Display

\_ \_ \_ **Graphic Size** 1448mm w x 2260mm h(57'' w x 88.9'' h) Keep text and important images inside of green line.

Graphic Size with Bleed 1548mm w x 2320mm h(61'' w x 91.3'' h) \*When using 22L & 22R please allow for 3.5" of graphic overlap

Keep text and important images Outside of purple or blue line.

when connecting multiple panels.

34.6"w x 23.6"h 40" TV Area

32" TV Area

43.3"w x 27.6"h 

- Resolutions must be 72-125 ppi

All fonts must be created to outlines
Embed all images in final document
Save final document as PDF for print