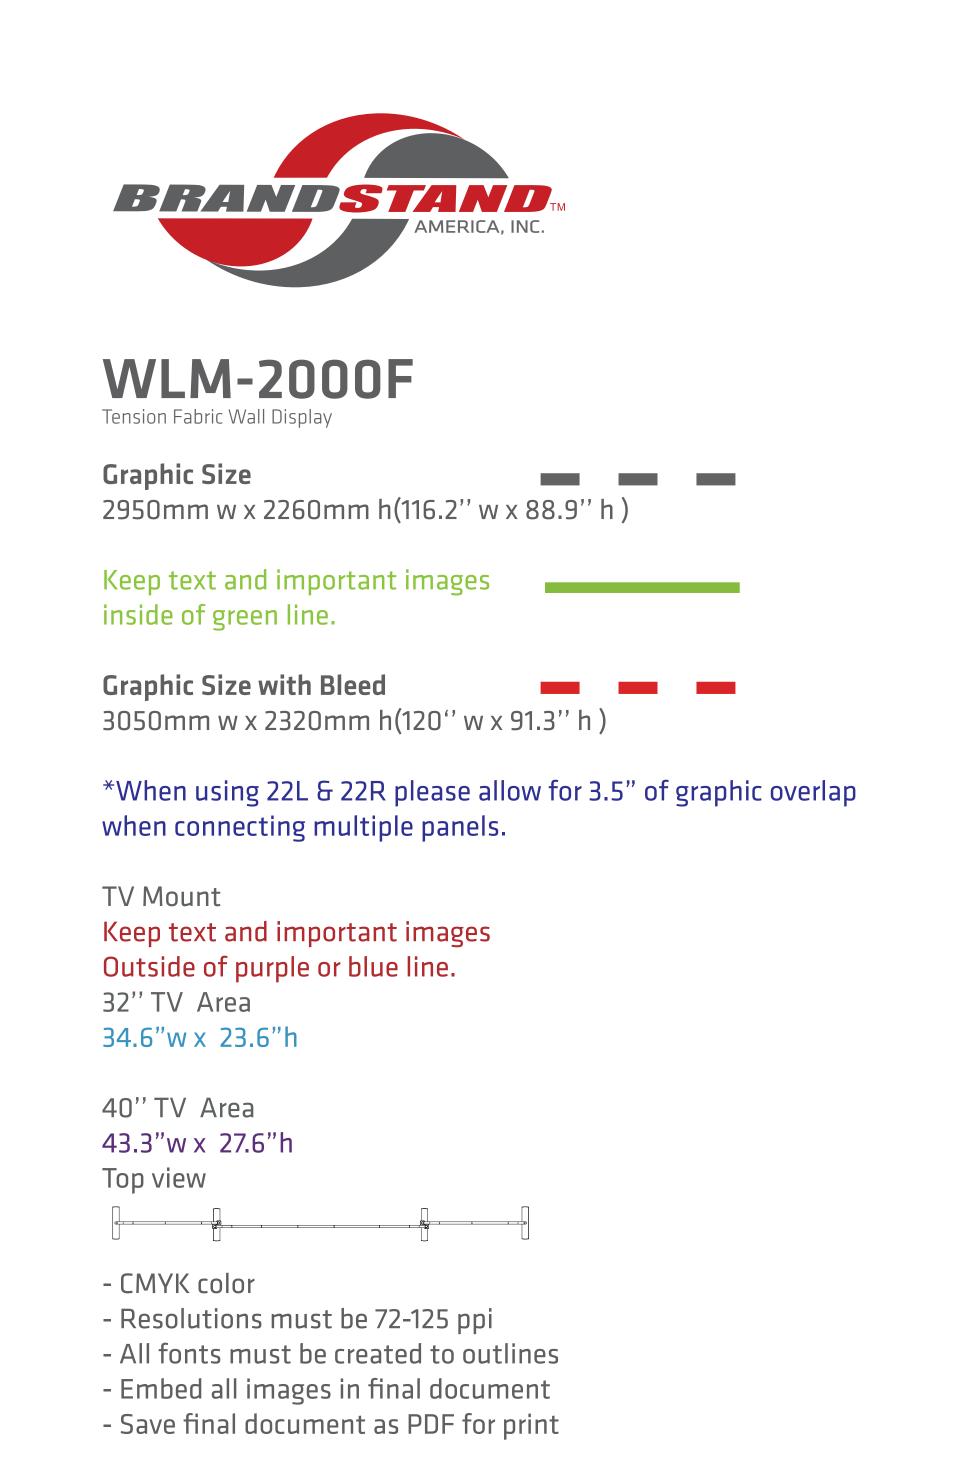

## WLM-200E Tension Fabric Wall Display

\_ \_ \_ **Graphic Size** 1448mm w x 2260mm h(57'' w x 88.9'' h) Keep text and important images inside of green line.

Graphic Size with Bleed 1548mm w x 2320mm h(61'' w x 91.3'' h) \*When using 22L & 22R please allow for 3.5" of graphic overlap

Keep text and important images Outside of purple or blue line.

when connecting multiple panels.

34.6"w x 23.6"h 40" TV Area

32" TV Area

43.3"w x 27.6"h 

- Resolutions must be 72-125 ppi

All fonts must be created to outlines
Embed all images in final document
Save final document as PDF for print

CMYK colorResolutions must be 72-125 ppi

- All fonts must be created to outlines

Embed all images in final documentSave final document as PDF for print