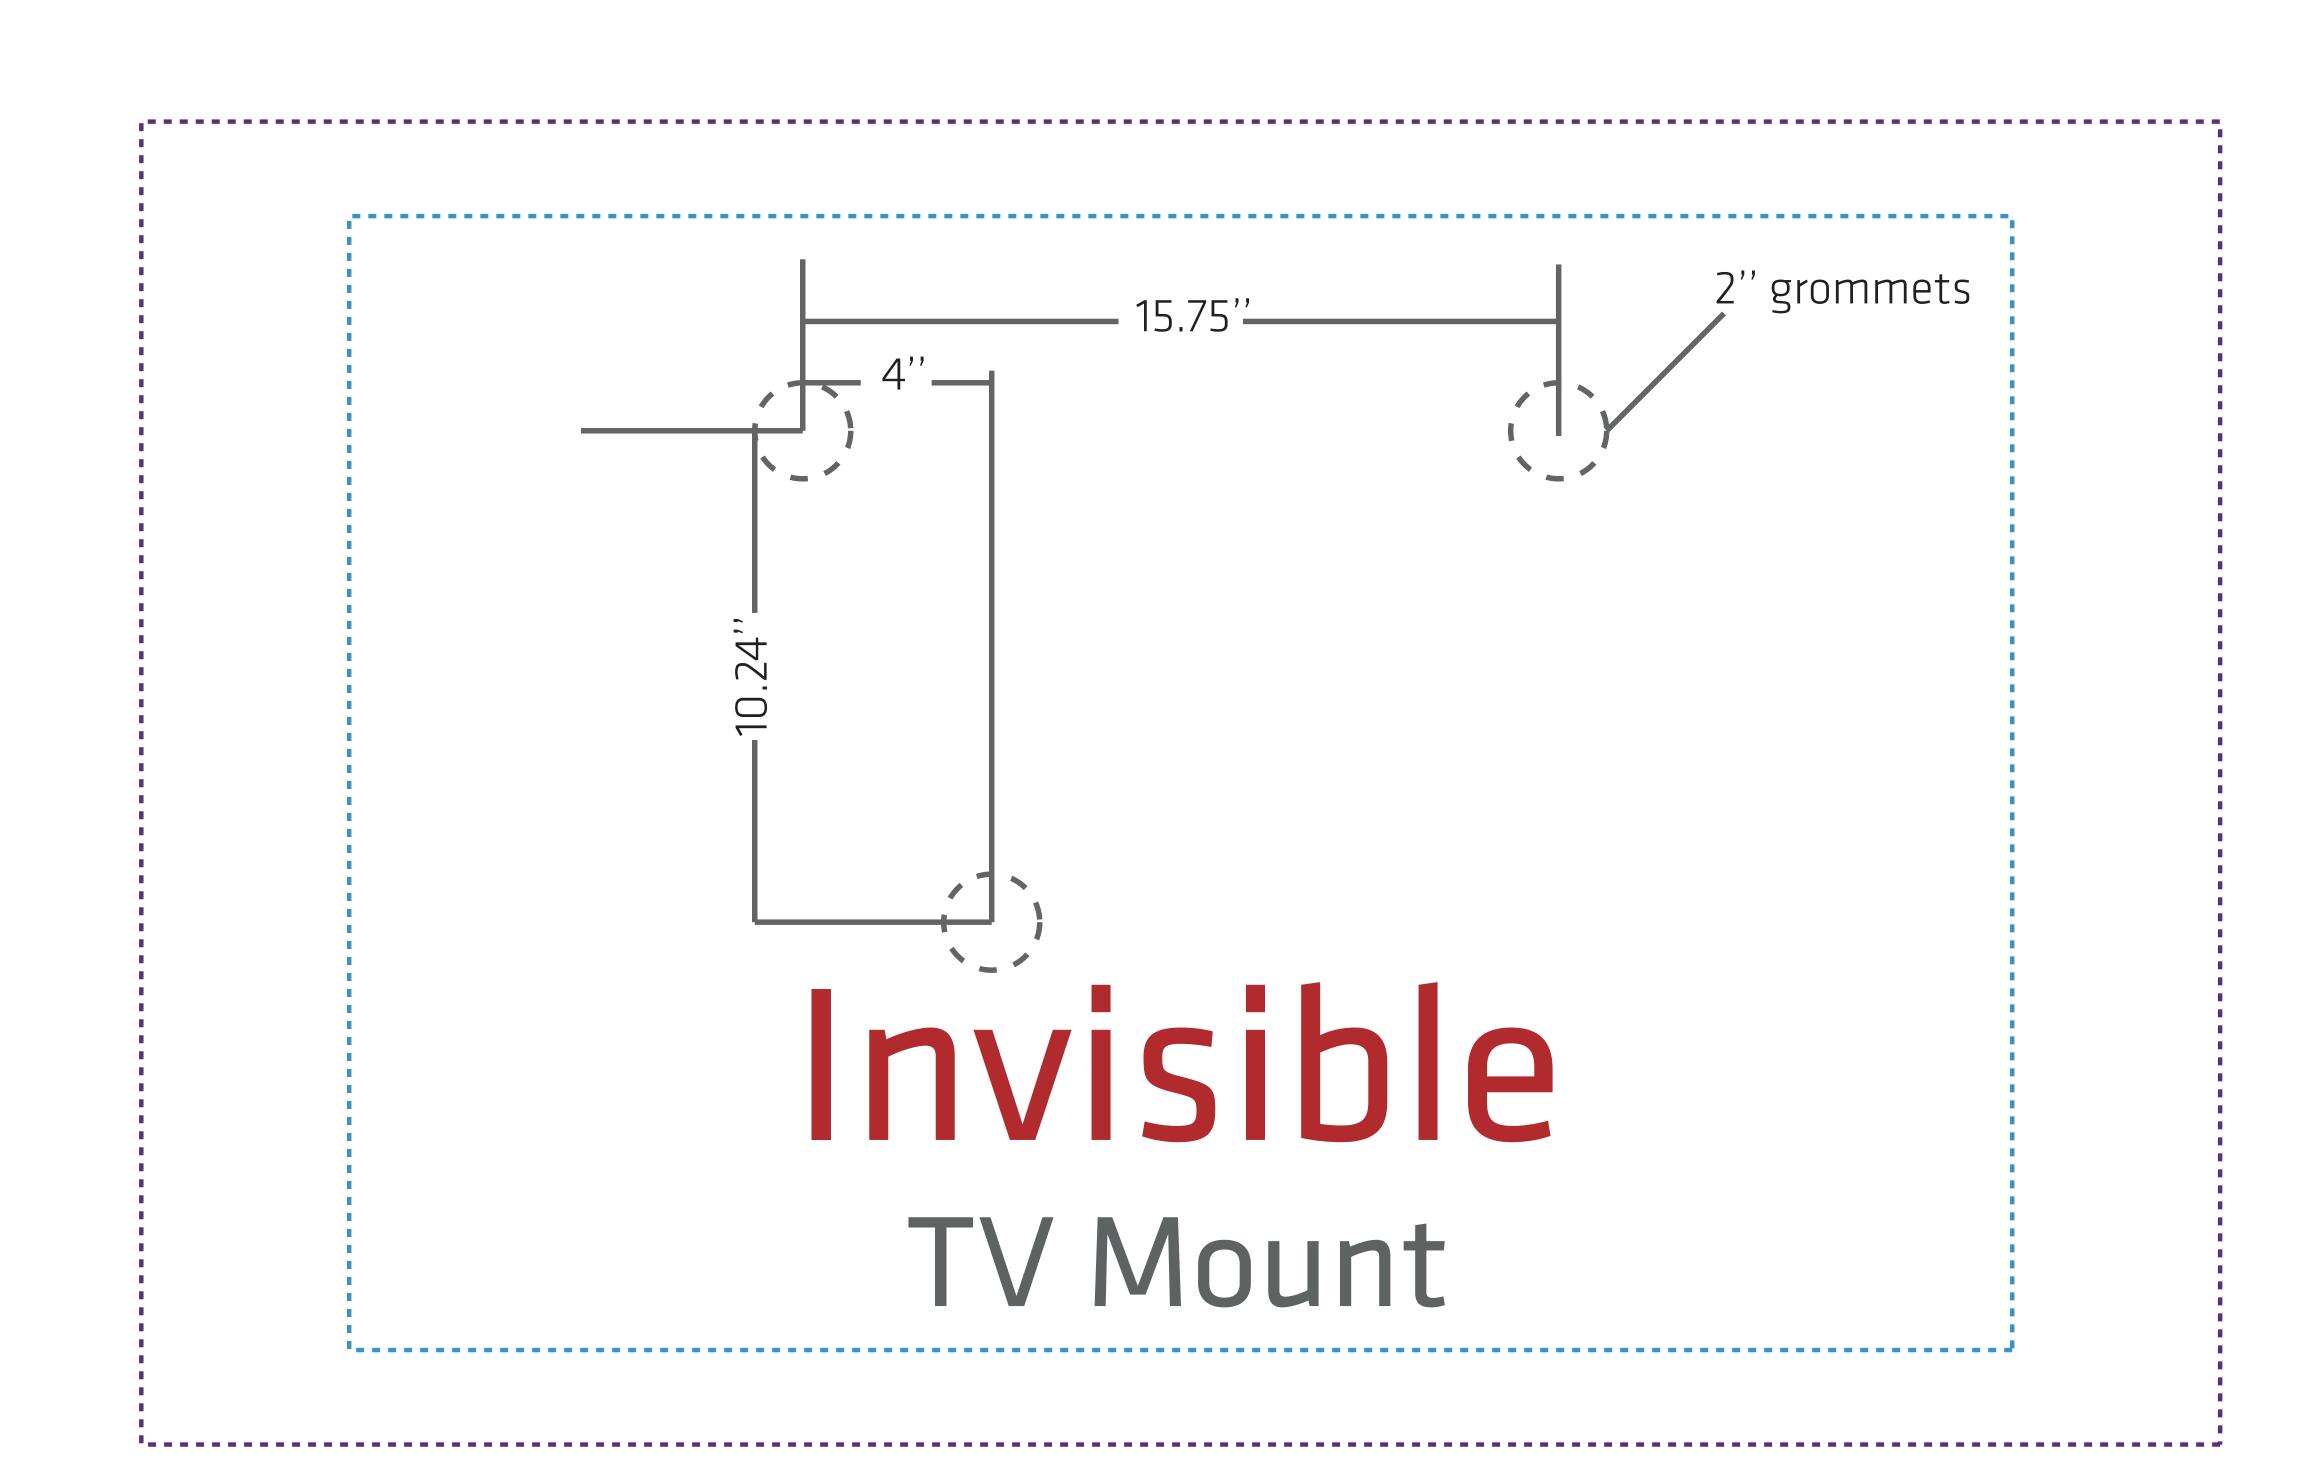

## WLM-200E Tension Fabric Wall Display

\_ \_ \_ **Graphic Size** 1448mm w x 2260mm h(57'' w x 88.9'' h) Keep text and important images inside of green line.

Graphic Size with Bleed 1548mm w x 2320mm h(61'' w x 91.3'' h) \*When using 22L & 22R please allow for 3.5" of graphic overlap

Keep text and important images Outside of purple or blue line.

when connecting multiple panels.

34.6"w x 23.6"h 40" TV Area

32" TV Area

43.3"w x 27.6"h 

- Resolutions must be 72-125 ppi

All fonts must be created to outlines
Embed all images in final document
Save final document as PDF for print