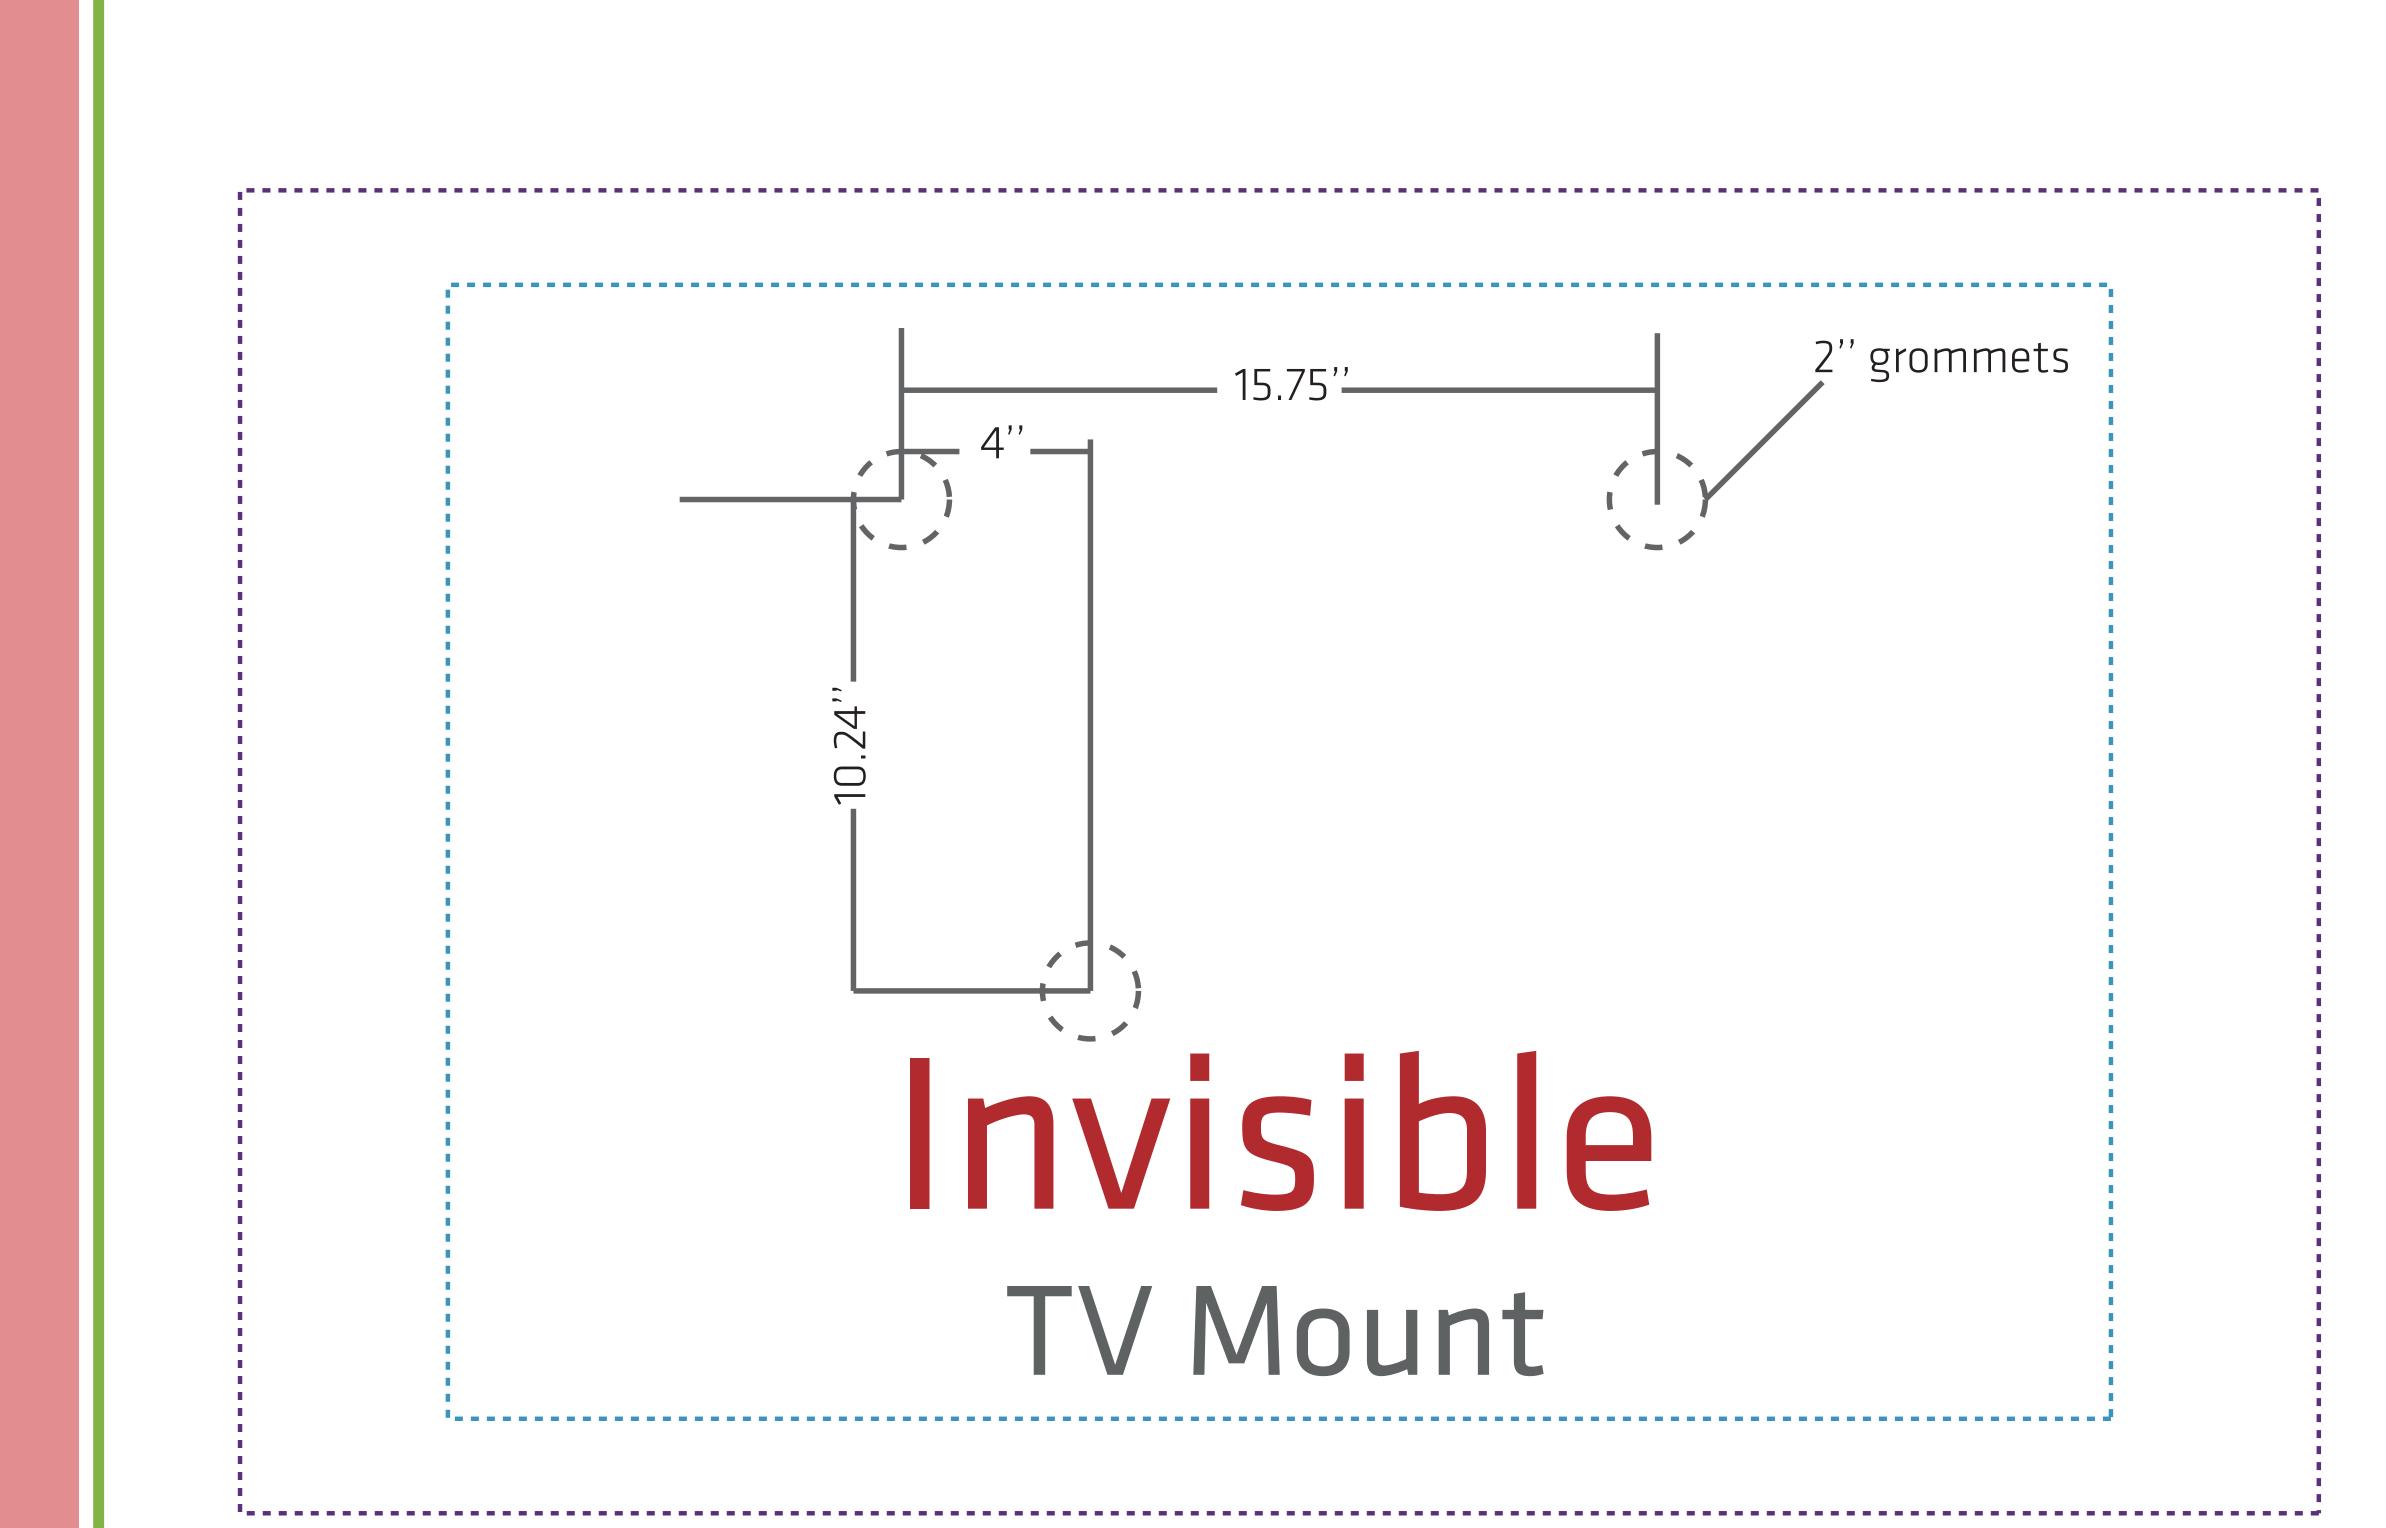

## WLM-200E Tension Fabric Wall Display

\_ \_ \_ **Graphic Size** 1448mm w x 2260mm h(57'' w x 88.9'' h) Keep text and important images inside of green line.

Graphic Size with Bleed 1548mm w x 2320mm h(61'' w x 91.3'' h) \*When using 22L & 22R please allow for 3.5" of graphic overlap

Keep text and important images Outside of purple or blue line.

when connecting multiple panels.

34.6"w x 23.6"h 40" TV Area

32" TV Area

43.3"w x 27.6"h 

- Resolutions must be 72-125 ppi

All fonts must be created to outlines
Embed all images in final document
Save final document as PDF for print