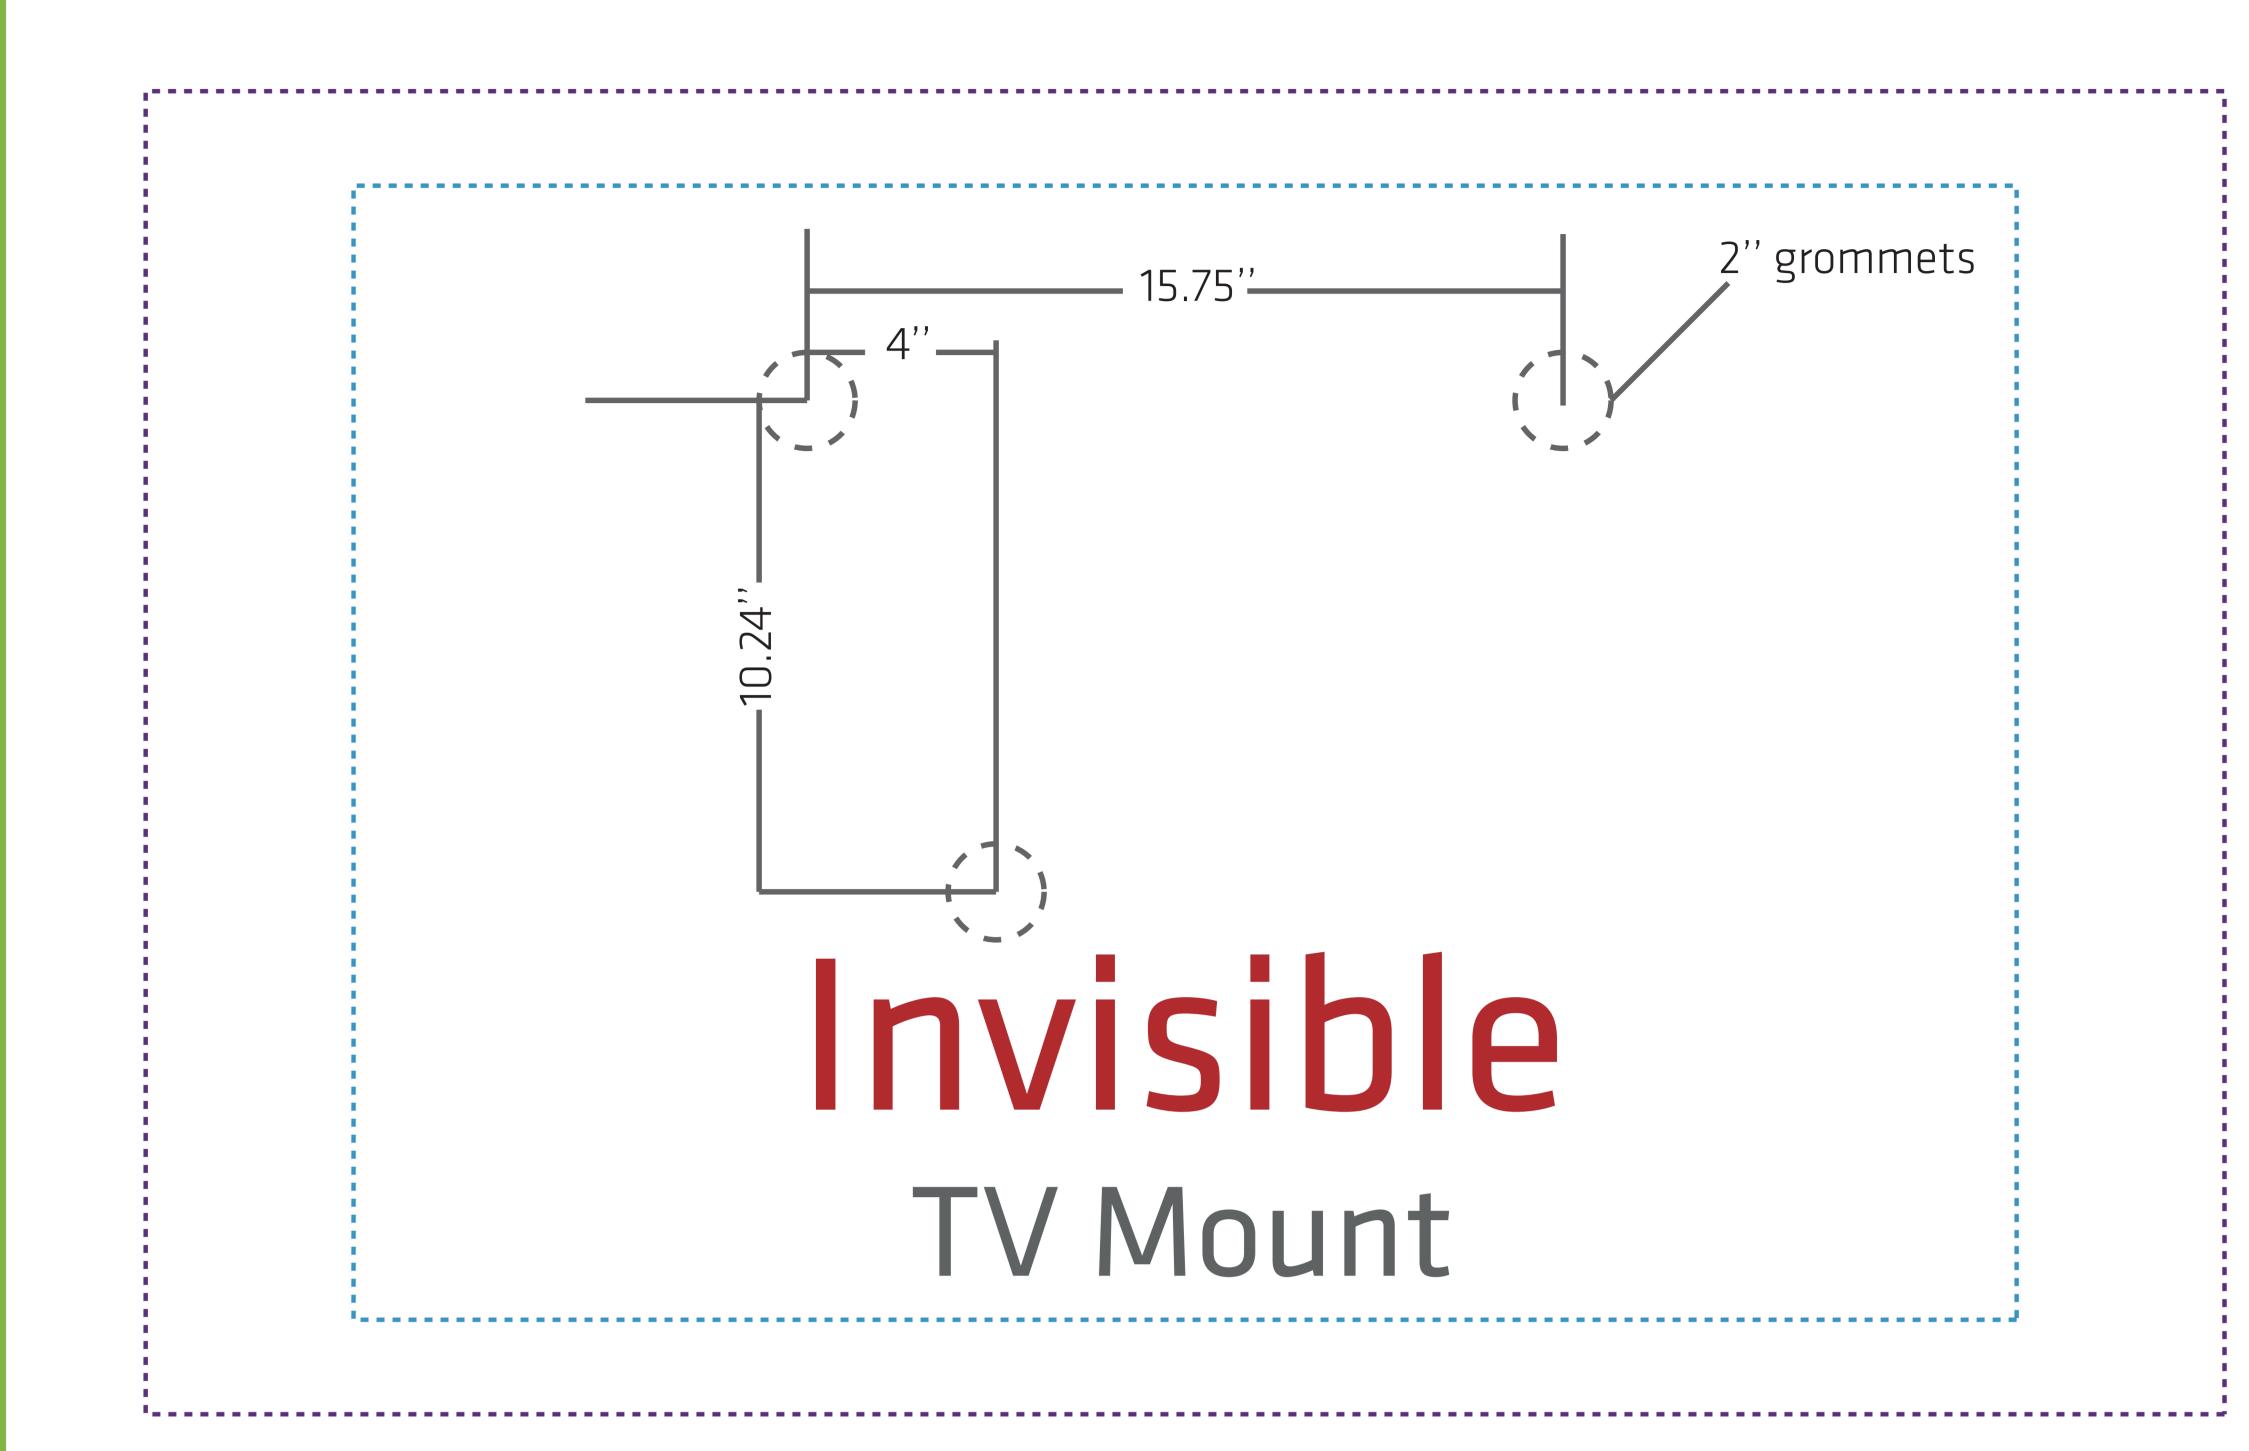

## WLM-2000E Tension Fabric Wall Display

**Graphic Size**1448mm w x 2260mm h(57'' w x 88.9'' h) Keep text and important images inside of green line. Graphic Size with Bleed 1548mm w x 2320mm h(61'' w x 91.3'' h) \*When using 22L & 22R please allow for 3.5" of graphic overlap when connecting multiple panels.

## WLM-2000E Tension Fabric Wall Display

Graphic Size \_ \_ \_ 1448mm w x 2260mm h(57'' w x 88.9'' h) Graphic Size with Bleed

1548mm w x 2320mm h(61'' w x 91.3'' h ) \*When using 22L & 22R please allow for 3.5" of graphic overlap 40" TV Area 43.3"w x 27.6"h