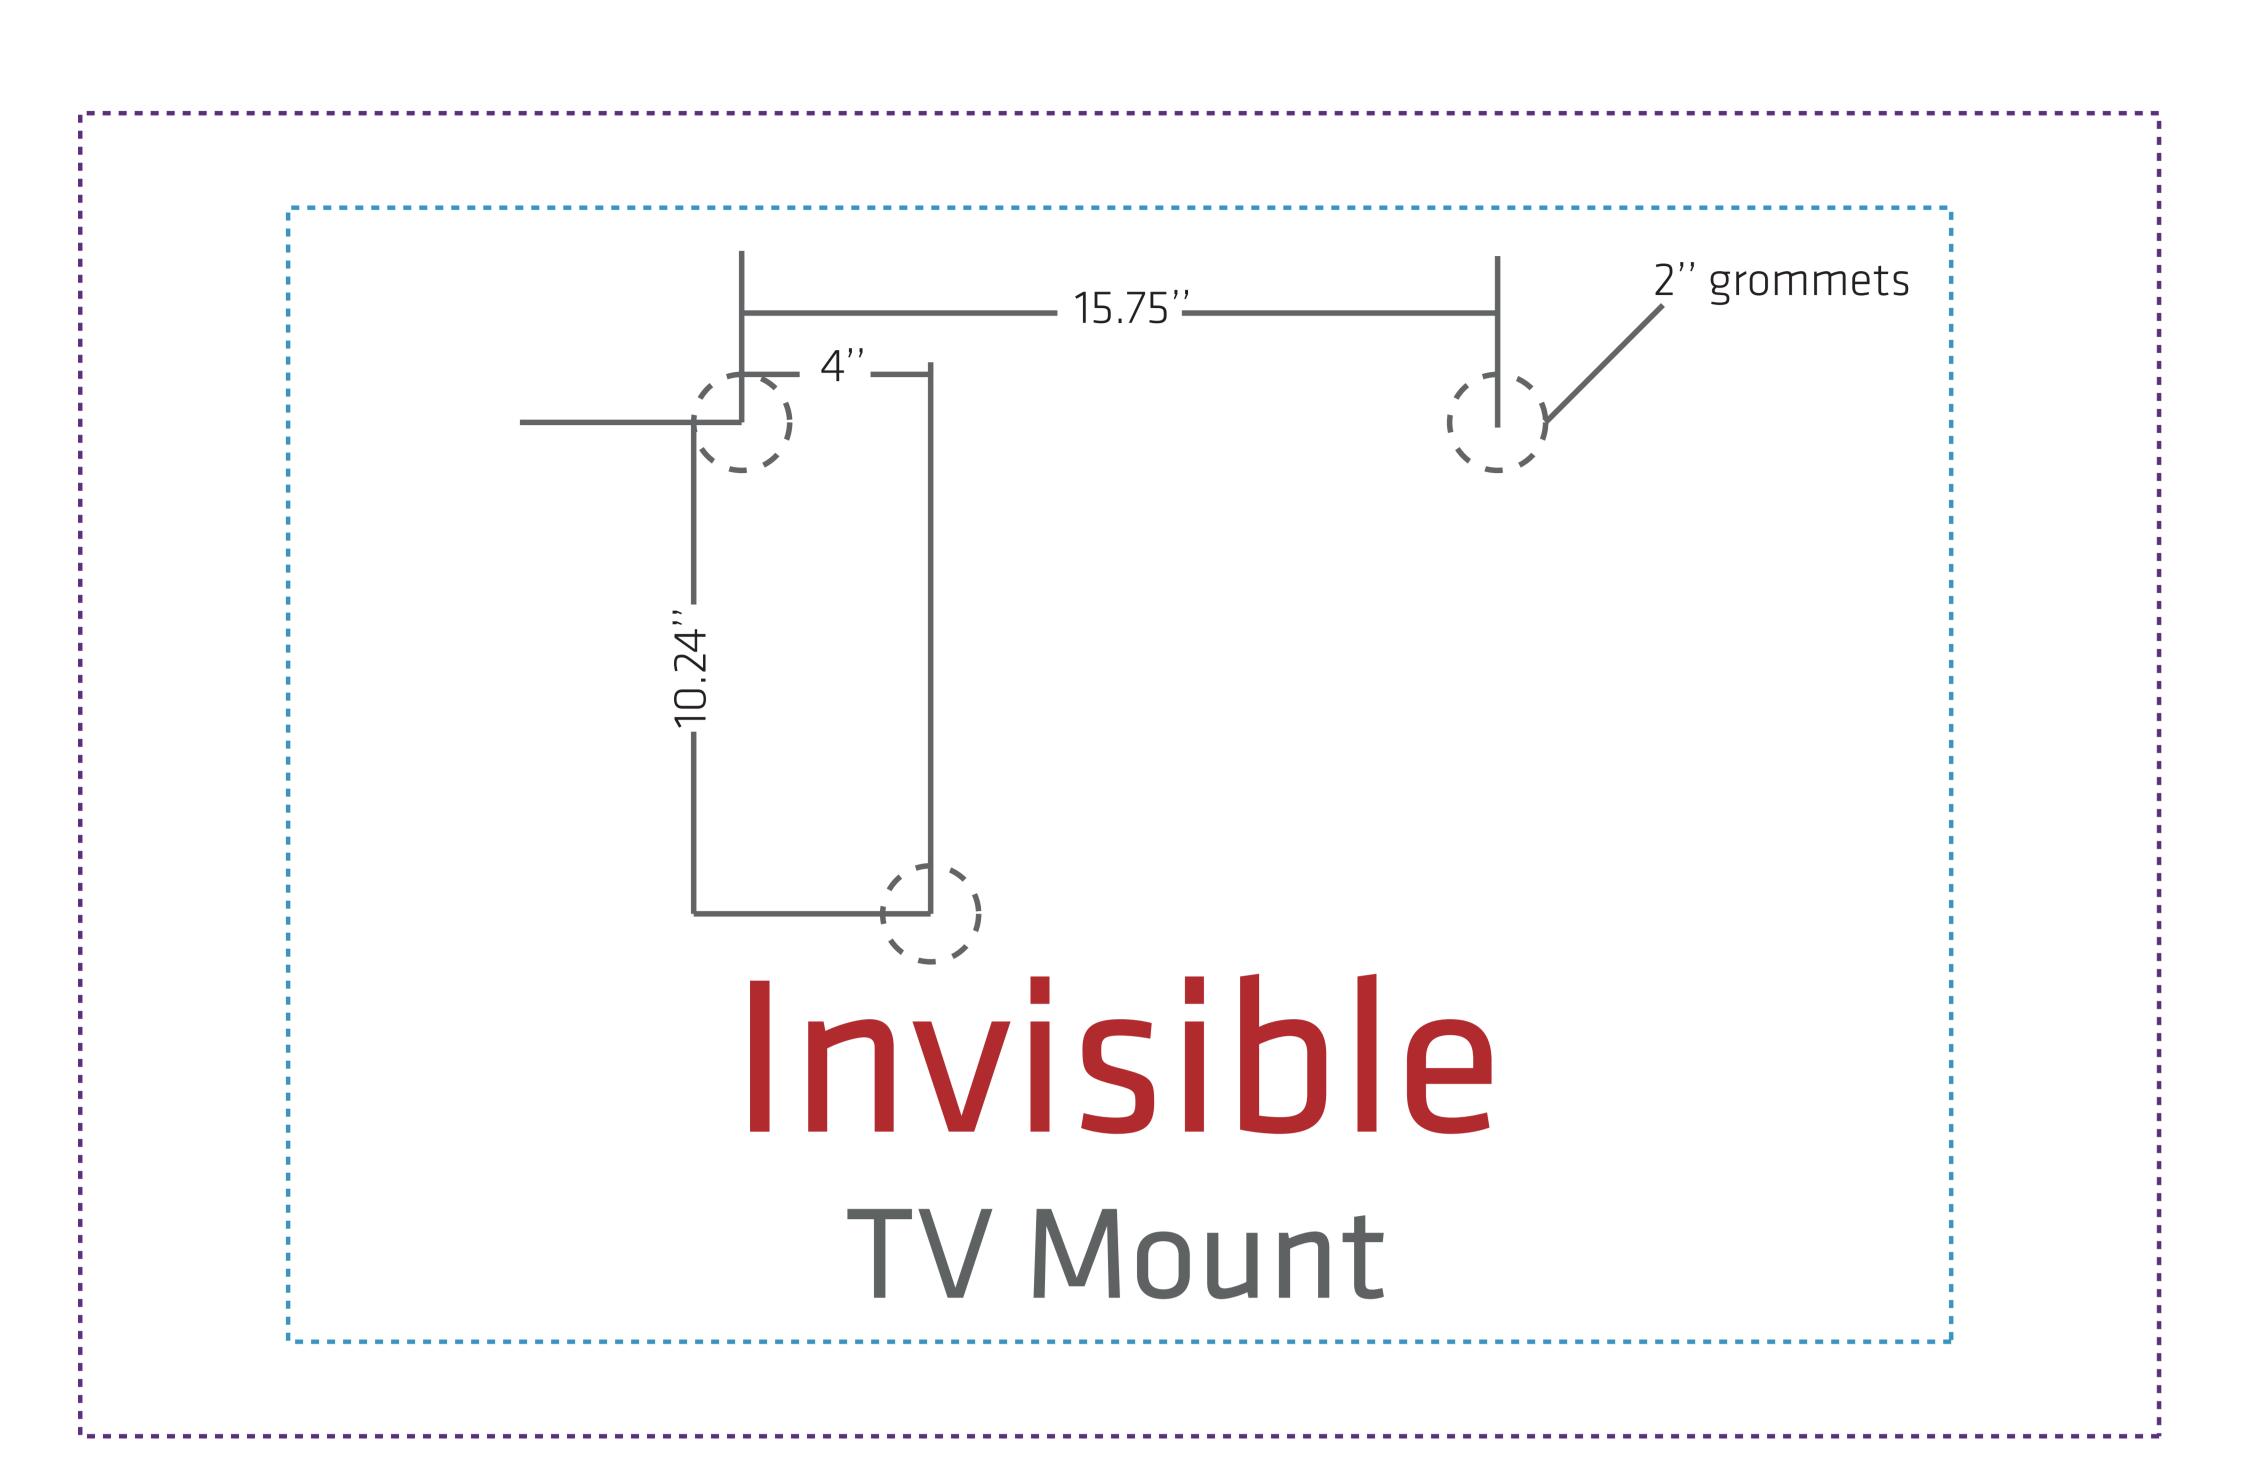

## WLM-2000E Tension Fabric Wall Display

**Graphic Size**1448mm w x 2260mm h(57'' w x 88.9'' h) Keep text and important images inside of green line. Graphic Size with Bleed 1548mm w x 2320mm h(61'' w x 91.3'' h) \*When using 22L & 22R please allow for 3.5" of graphic overlap when connecting multiple panels.

## WLM-2000E Tension Fabric Wall Display

Graphic Size \_ \_ \_ 1448mm w x 2260mm h(57'' w x 88.9'' h) Graphic Size with Bleed

1548mm w x 2320mm h(61'' w x 91.3'' h ) \*When using 22L & 22R please allow for 3.5" of graphic overlap 40" TV Area 43.3"w x 27.6"h