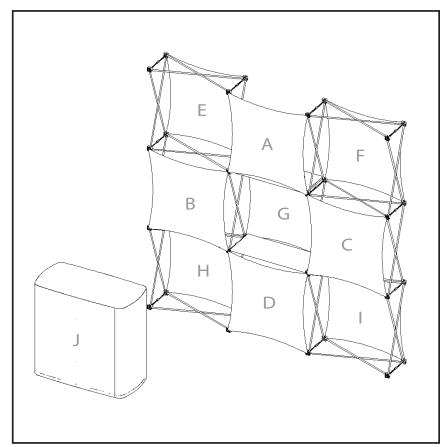

### Kit B

Kit includes:

- Two 1x3 xpressions™ SNAP frames
- Nine xpressions<sup>™</sup> skins
- Two shelves
- One case wrap
- Case that converts to podium

### It is recommended that all text and borders be 2" from the finish size