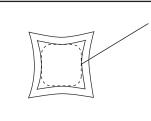

## Focus Area Key

focus area is always 3"-5" inside edge of all four sides on all skin styles and sizes

©2004/Patent Pending

Final Size: 28"w x 28"h

X-FACTOR (Live Area) Shown: 3" in on all sides

SKIN B

Print Size: 29.5"w x 29.5"h

Artwork provided w/out bleed

Image bled out for print size

Finished Size

X-Factor

Due to the nature of the Xpressions® graphics, we recommend keeping all artwork elements you do not want distorted (ie text, logos, or faces) 3-5" in on all sides. Examples below:

5" in - least amount of distortion

3" in - distortion becomes more apparent

1" in - distortion very noticeable

\*PLEASE NOTE IF DISTORTION IS INTENDED AS PART OF DESIGN\*