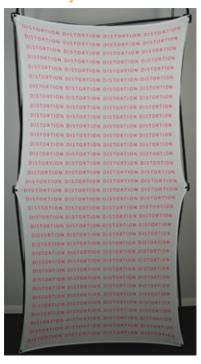

Artwork provided w/out bleed

Image bled out for print size

Finished Size

X-Factor

Due to the nature of the Xpressions® graphics, we recommend keeping all artwork elements you do not want distorted (ie text, logos, or faces) 3-5" in on all sides. Examples below:

5" in - least amount of distortion

3" in - distortion becomes more apparent

1" in - distortion very noticeable

\*PLEASE NOTE IF DISTORTION IS INTENDED AS PART OF DESIGN\*