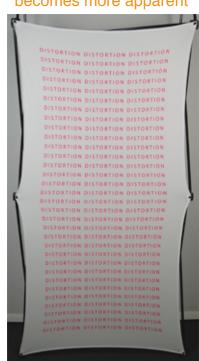

Artwork provided w/out bleed

Image bled out for print size

Finished Size

X-Factor

Due to the nature of the Xpressions® graphics, we recommend keeping all artwork elements you do not want distorted (ie text, logos, or faces) 3-5" in on all sides. Examples below:

5" in - least amount of distortion

3" in - distortion becomes more apparent

1" in - distortion very noticeable

\*PLEASE NOTE IF DISTORTION IS INTENDED AS PART OF DESIGN\*