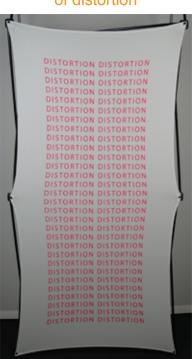

Artwork provided w/out bleed

Image bled out for print size

Finished Size

X-Factor

Due to the nature of the Xpressions® graphics, we recommend keeping all artwork elements you do not want distorted (ie text, logos, or faces) 3-5" in on all sides. Examples below:

5" in - least amount of distortion

3" in - distortion becomes more apparent

1" in - distortion very noticeable

\*PLEASE NOTE IF DISTORTION IS INTENDED AS PART OF DESIGN\*