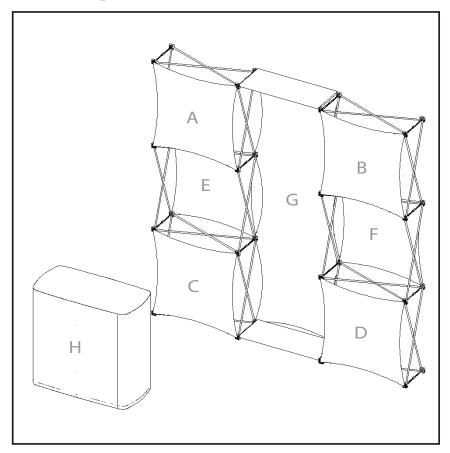

## SKINF

Print Size: 29.5"w x 29.5"h

Final Size: 28"w x 28"h

X-FACTOR (Live Area) Shown: 3" in on all sides

Print Size: 29.5"w x 84.5"h Final Size: 28"w x 83"h

X-FACTOR (Live Area) Shown: 3" in on all sides