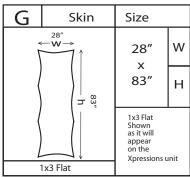

# SKINH

Print Size: 101.5"w x 36.1"h
Final Size: 100"w x 34.6"h

Live Area: 30"w x 30"w centered

NOTE: ALL SET UP INSTRUCTIONS APPLY TO THE 4X3 US SKIN SIZES AS WELL