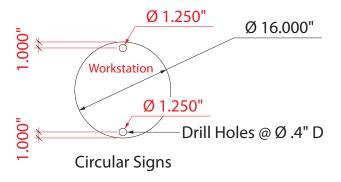

Product Name: VK-2044

Process: Direct Print

Material: 1/8" Sintra

Effective Date: 05/02/2012

Note: When using the round sign, a portion of the backwall graphic will be covered. Please design graphic layout according to desired Header shape and location.