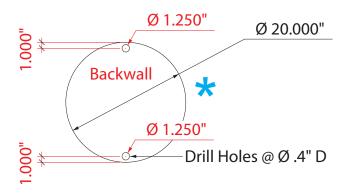

Product Name: VK-2044

Process: Direct Print

Material: 1/8" Sintra

Effective Date: 05/02/2012

Note: When using the round sign, a portion of the backwall graphic will be covered. Please design graphic layout according to desired Header shape and location.