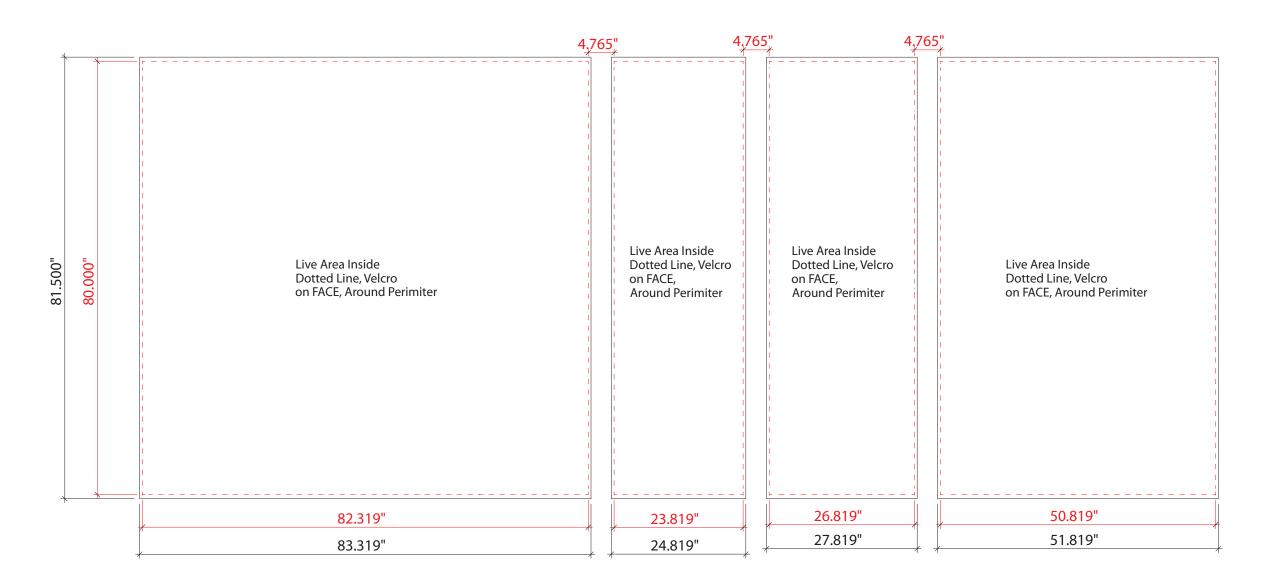

VK-2044 Backwall Fabric Graphic Dims

NOTE: Graphic files must be @ 150 dpi Finished Size. DO NOT send Flattened Files. Production can not manipulate the content, proportion or color of these files.

NOTE: These dimensions are for graphic layout purposes. Graphic needs to be cut and test fitted to frame.

Product Name: VK-2044

Process: HD Dye Sub

Material: Poly Knit 9

Effective Date: 05/02/2012

VK-2044 Backwall Fabric Graphic Dims with Accessories

NOTE: Graphic files must be @ 150 dpi Finished Size. DO NOT send Flattened Files. Production can not manipulate the content, proportion or color of these files.