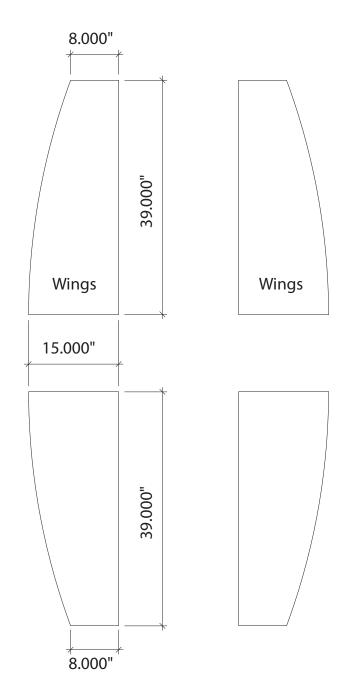

VK-2044 Arched Header Dims

NOTE: Graphic files must be @ 150 dpi Finished Size. DO NOT send Flattened Files. Production can not manipulate the content, proportion or color of these files.

Graphic needs to be cut and test fitted to frame.

NOTE: These dimensions are for graphic layout purposes.

Product Name: VK-2044

Effective Date: 05/02/2012

Process: Direct Print / HD Dye Sub

Material: 1/8" Sintra / Poly Knit 9