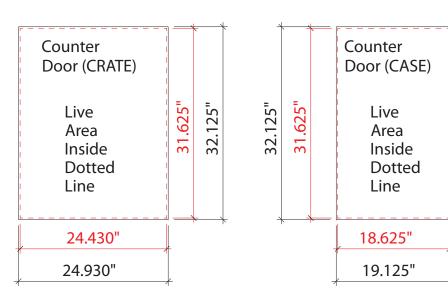

Product Name: VK-2044

Process: HD Dye Sub

Material: Poly Knit 9

Effective Date: 05/02/2012

VK-2044 Backwall Fabric Graphic Dims with Accessories

NOTE: Graphic files must be @ 150 dpi Finished Size. DO NOT send Flattened Files. Production can not manipulate the content, proportion or color of these files.

NOTE: These dimensions are for graphic layout purposes. Graphic needs to be cut and test fitted to frame.

Product Name: VK-2044

Process: HD Dye Sub

Material: Poly Knit 9

Effective Date: 05/02/2012

NOTE: Graphic files must be @ 150 dpi Finished Size.