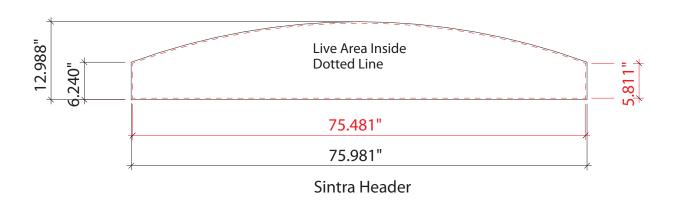

VK-2044 Arched Header Dims

NOTE: Graphic files must be @ 150 dpi Finished Size. DO NOT send Flattened Files. Production can not manipulate the content, proportion or color of these files.

Graphic needs to be cut and test fitted to frame.

NOTE: These dimensions are for graphic layout purposes.

Product Name: VK-2044

Effective Date: 05/02/2012

Process: Direct Print / HD Dye Sub

Material: 1/8" Sintra / Poly Knit 9