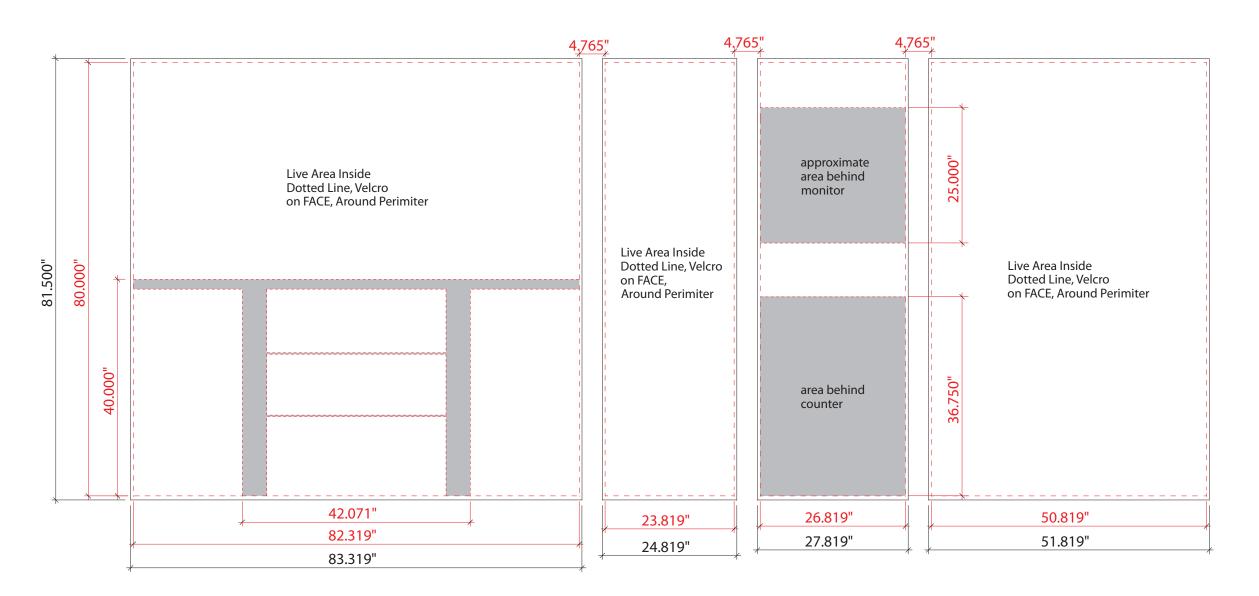

Product Name: VK-2044

Process: HD Dye Sub

Material: Poly Knit 9

Effective Date: 05/02/2012

VK-2044 Backwall Fabric Graphic Dims with Accessories

NOTE: Graphic files must be @ 150 dpi Finished Size. DO NOT send Flattened Files. Production can not manipulate the content, proportion or color of these files.

NOTE: These dimensions are for graphic layout purposes. Graphic needs to be cut and test fitted to frame.

Product Name: VK-2044

Process: HD Dye Sub

Material: Poly Knit 9

Effective Date: 05/02/2012

NOTE: Graphic files must be @ 150 dpi Finished Size.