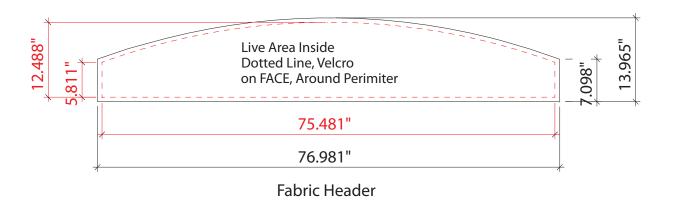

VK-2044 Arched Header Dims

NOTE: Graphic files must be @ 150 dpi Finished Size. DO NOT send Flattened Files. Production can not manipulate the content, proportion or color of these files.

Graphic needs to be cut and test fitted to frame.

NOTE: These dimensions are for graphic layout purposes.

Product Name: VK-2044

Effective Date: 05/02/2012

Process: Direct Print / HD Dye Sub

Material: 1/8" Sintra / Poly Knit 9