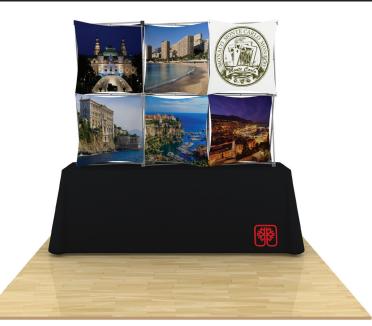

## 3D Snap 3x2 Table Top Display • 3DSNAPKIT3

## Single-Sided Graphic

| Product Specifications |                      |
|------------------------|----------------------|
| Display Dimensions     | 7.5'w x 5'h x 14"d   |
| Weight                 | 10 lbs.              |
| Soft Case Dimensions   | 6"w x 33"h x 7.5"d   |
| Box Dimensions         | 6"w x 33.5"h x 7.5"d |

## **About This Product**

Our 3D Snap Series reinforce your everevolving branding with interchangeable graphic panels. Fabric panels attach to portable, lightweight frames in endless configurations.

Shipped with the fabric skins fully attached—the portable, lightweight display sets up in minutes. Graphics can be changed out in a snap—instantly refreshing your 3D display. Unique frames make use of super-strong magnets instead of hooks, making disassembly even easier.

## Package Includes

(6) Skin B
(1) 8' 3-sided custom dye-sublimation table throw
(1) 3 x 2 aluminum frame - 7.5' x 5'
(1) Nylon bag

**Optional Items** 