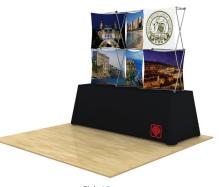

## 3D Snap 3x2 Table Top Display • 3DSNAPKIT3

## Single-Sided Graphic

| Product Specifications |                      |
|------------------------|----------------------|
| Display Dimensions     | 7.5'w x 5'h x 14"d   |
| Weight                 | 10 lbs.              |
| Soft Case Dimensions   | 6"w x 33"h x 7.5"d   |
| Box Dimensions         | 6"w x 33.5"h x 7.5"d |

## **About This Product**

Our 3D Snap Series reinforce your everevolving branding with interchangeable graphic panels. Fabric panels attach to portable, lightweight frames in endless configurations.

Shipped with the fabric skins fully attached—the portable, lightweight display sets up in minutes. Graphics can be changed out in a snap—instantly refreshing your 3D display. Unique frames make use of super-strong magnets instead of hooks, making disassembly even easier.

## Package Includes

(6) Skin B
(1) 8' 3-sided custom dye-sublimation table throw
(1) 3 x 2 aluminum frame - 7.5' x 5'
(1) Nylon bag

**Optional Items** 