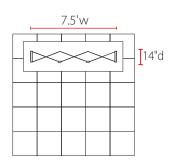

## Single-Sided Graphic

| Product Specifications |                      |
|------------------------|----------------------|
| Display Dimensions     | 7.5'w x 5'h x 14"d   |
| Weight                 | 10 lbs.              |
| Soft Case Dimensions   | 6"w x 33"h x 7.5"d   |
| Box Dimensions         | 6"w x 33.5"h x 7.5"d |

Aerial View of 10' x 10' space

Side View