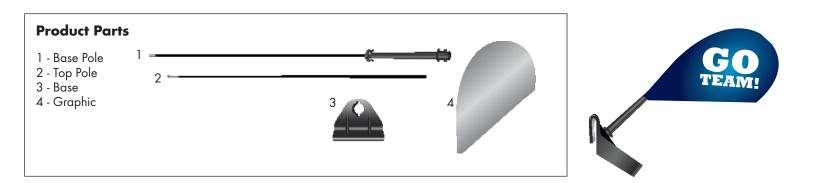

# Mini Sail Sign - Vehicle Clip

#### Step 1

Insert the Top Base Pole (2) into the Base Pole (1).

#### Step 2

Insert the Base Pole (1) into the Base (3) and turn 90 degrees clock-wise until seated.

## Step 3

Slide the Graphic (4) onto the Pole Assembly and Hook the Elastic Cord around the Base Pole's (1) hooks.