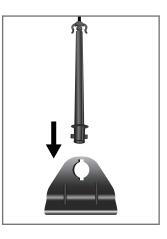

#### Step 2

Insert the Base Pole (1) into the Base (3) and turn 90 degrees clock-wise until seated.