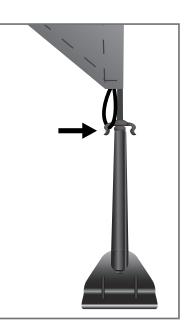

## Step 3

Slide the Graphic (4) onto the Pole Assembly and Hook the Elastic Cord around the Base Pole's (1) hooks.