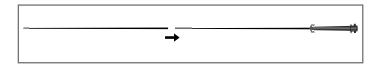

# Mini Sail Sign - Vehicle Clip



## **Set-up Instructions**

#### Step 1

Insert the Top Base Pole (2) into the Base Pole (1).



#### Step 2

Insert the Base Pole (1) into the Base (3) and turn 90 degrees clock-wise until seated.



## Step 3

Slide the Graphic (4) onto the Pole Assembly and Hook the Elastic Cord around the Base Pole's (1) hooks.



### Step 4

Simply hang the product off any vehicles window for display.

WARNING: DO NOT DRIVE WITH SAIL SIGN ON VEHICLE AS THIS COULD RESULT IN DAMAGE TO PRODUCT.



## Storage & Care

Store in a cool dry location, away from direct sunlight. To clean, machine wash on cold gentle cycle. Tumble Dry-No Heat. Steam clean for wrinkles. Do not iron or dry clean the banner.