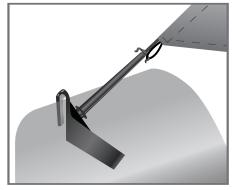

### Step 4

Simply hang the product off any vehicles window for display.

WARNING: DO NOT DRIVE WITH SAIL SIGN ON VEHICLE AS THIS COULD RESULT IN DAMAGE TO PRODUCT.