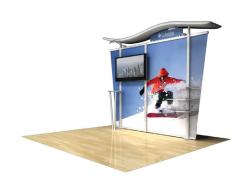

## 10ft Timberline Hybrid Modular Monitor Tapered Display • TL1002F-T-TV

Single-Sided Graphic

| Product Specifications      |                        |
|-----------------------------|------------------------|
| Display Dimensions          | 117.5"w x 96"h x 19"d  |
| Weight                      | 132 lbs.               |
| Box Dimensions              | 28"w x 48"h x 13"d     |
| Case Interior<br>Dimensions | 24" w x 45.5"h x 9.5"d |
| Acrylic Shelf<br>Dimensions | 9.5"w x 18.75"l        |
| Acrylic Table<br>Dimensions | 24"w x 36" h x 16"d    |
| Set Up Time                 | 40 minutes, 2 people   |

## **About This Product**

Our Timberline Hybrid Series gives you the ultimate in versatility. Customizable modular displays can be arranged in numerous configurations. Displays are easy to set up and adjust to fit any size area. Showcase your products for your tradeshows or special events with a variety of options such as reception desks and shelves.

## Package Includes

- (1) Modular display frame
- (1) Center fabric graphic
- (2) Wing fabric graphics
- (1) Large monitor mount
- (1) Wave canopy with fabric
- (3) Acrylic shelves
- (1) Frosted acrylic header
- (2) LED lights
- (1) Frosted acrylic reception desk
- (1) Molded plastic case
- (1) Instructions