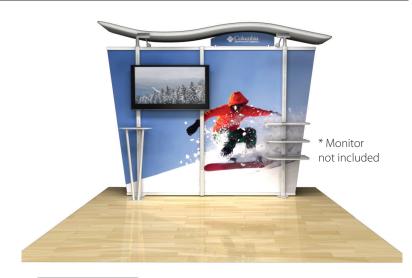

## 10ft Timberline Hybrid Modular Monitor Tapered Display • TL1002F-T-TV

Single-Sided Graphic

| Product Specifications      |                        |
|-----------------------------|------------------------|
| Display Dimensions          | 117.5"w x 96"h x 19"d  |
| Weight                      | 132 lbs.               |
| Box Dimensions              | 28"w x 48"h x 13"d     |
| Case Interior<br>Dimensions | 24" w x 45.5"h x 9.5"d |
| Acrylic Shelf<br>Dimensions | 9.5"w x 18.75"l        |
| Acrylic Table<br>Dimensions | 24"w x 36" h x 16"d    |
| Set Up Time                 | 40 minutes, 2 people   |

## **About This Product**

Our Timberline Hybrid Series gives you the ultimate in versatility. Customizable modular displays can be arranged in numerous configurations. Displays are easy to set up and adjust to fit any size area. Showcase your products for your tradeshows or special events with a variety of options such as reception desks and shelves.

## Package Includes

- (1) Modular display frame
- (1) Center fabric graphic
- (2) Wing fabric graphics
- (1) Large monitor mount
- (1) Wave canopy with fabric
- (3) Acrylic shelves
- (1) Frosted acrylic header
- (2) LED lights
- (1) Frosted acrylic reception desk
- (1) Molded plastic case
- (1) Instructions