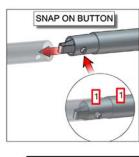

# SNAP ON BUTTON -ASSEMBLE FRAME AS SHOWN 18 20 17 33 21 С 36 23 29 32 25 28 Α В 31

**Step 4: Insert Tube Poles into Graphic Pockets**Carefully insert sections A, B, C, and D into fabric pockets. Insert tubes from each side and press snap on button at top middle to connect.