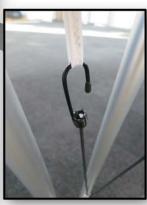

Step 7: Secure Graphic
Secure graphic to Tubular Tent using supplied S-hooks and bungee cords. Attach bungee hook each to graphic loop, two per corner. Loop around S-hook forming a V shape and secure S-hook in hole in tubing. Repeat for all four corners.