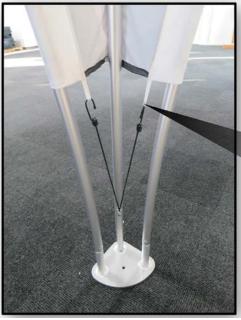

Step 7: Secure Graphic
Secure graphic to Tubular Tent using supplied S-hooks and bungee cords. Attach bungee hook each to graphic loop, two per corner. Loop around S-hook forming a V shape and secure S-hook in hole in tubing. Repeat for all four corners.