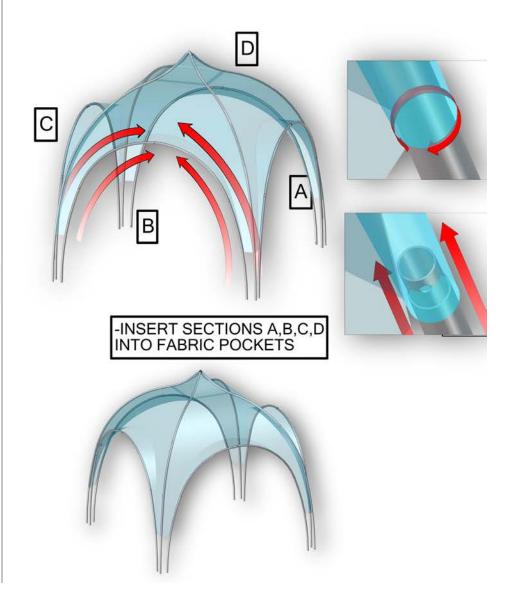

# SNAP ON BUTTON -ASSEMBLE FRAME AS SHOWN 18 20 17 33 21 С 36 23 29 32 25 28 Α В 31

**Step 4: Insert Tube Poles into Graphic Pockets**Carefully insert sections A, B, C, and D into fabric pockets. Insert tubes from each side and press snap on button at top middle to connect.