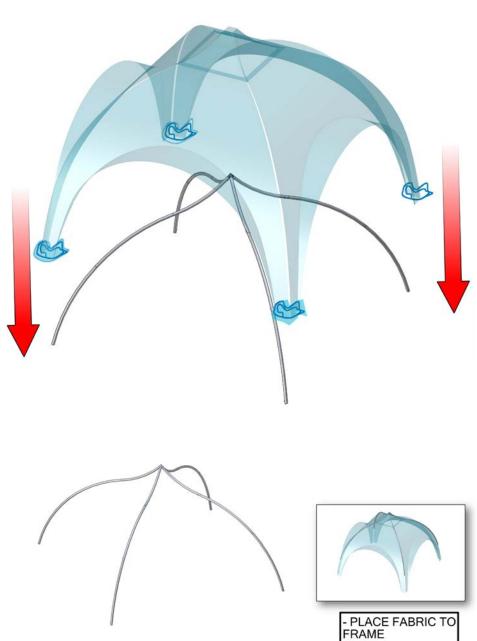

# additional information:

Graphic material: Outdoor canvas

Lifetime hardware warranty voided if damaged due to adverse weather conditions

www.display-setup-animations.com

Step 1: Tube Assembly
Assemble unit by laying tubes flat on the floor. Connect the tube rails by pressing the push pin buttons in and sliding over (see detailed drawing below) following the number labels listed, 1 to 1, 2 to 2 and so on.

-ASSEMBLE FRAME AS SHOWN

Step 2: Graphic Attachment
Carefully remove the graphic from the bag. Drape graphic over the frame.

Step 3: Tube Assembly
Assemble unit by laying tubes flat on the floor. Connect the tube rails by pressing the push pin buttons in and sliding over (see detailed drawing below) following the number labels listed, 1 to 1. 2 to 2 and so on.