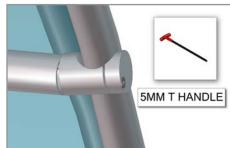

Step 6: Tube Assembly
To provide tension to Tent continue assembly by connecting tube rails in the corners. Connect tube rails just above corner tube connection point by using a 5mm T-handle. Do not overtighten. Continue with all four corners.