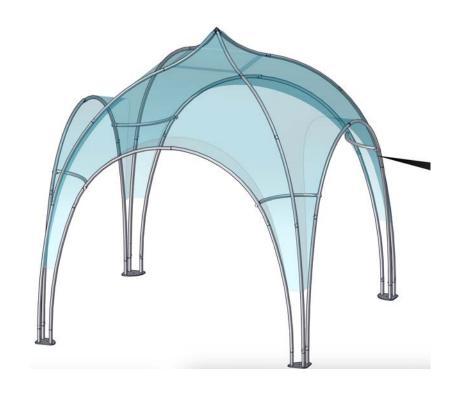

Step 7: Secure Graphic
Secure graphic to Tubular Tent using supplied S-hooks and bungee cords. Attach bungee hook each to graphic loop, two per corner. Loop around S-hook forming a V shape and secure S-hook in hole in tubing. Repeat for all four corners.