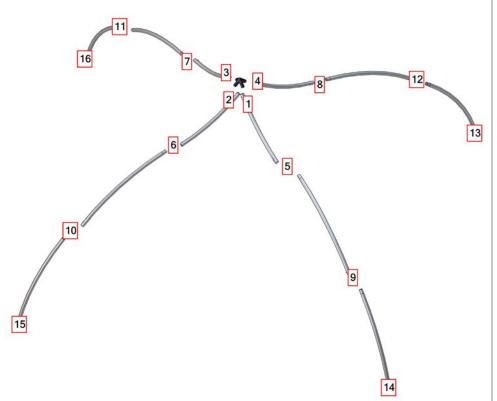

# additional information:

Graphic material: Outdoor canvas

Lifetime hardware warranty voided if damaged due to adverse weather conditions

www.display-setup-animations.com

Step 1: Tube Assembly
Assemble unit by laying tubes flat on the floor. Connect the tube rails by pressing the push pin buttons in and sliding over (see detailed drawing below) following the number labels listed, 1 to 1, 2 to 2 and so on.

-ASSEMBLE FRAME AS SHOWN

Step 2: Graphic Attachment
Carefully remove the graphic from the bag. Drape graphic over the frame.

Step 3: Tube Assembly
Assemble unit by laying tubes flat on the floor. Connect the tube rails by pressing the push pin buttons in and sliding over (see detailed drawing below) following the number labels listed, 1 to 1. 2 to 2 and so on.