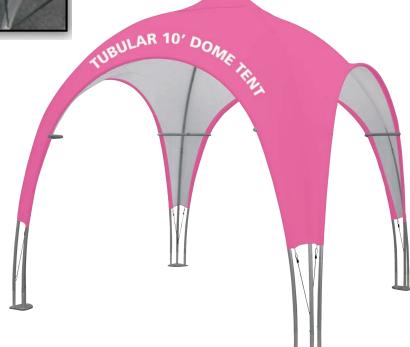

# **Tubular 10' Dome Tent**

### TNT-TDT-10

The Tubular Dome Tent 10 is a branding opportunity and attention getter at any outdoor festival, exhibition or event. The Tubular Dome is constructed with 30mm silver anodized tubes and quickly assembles with snap button connectors. The canopy is custom printed, water and UV-resistant. The Tubular Dome Tent is made in the USA.

## features and benefits:

- NEW
- Base size of 9.6' x 9.6'
- Aluminum tubular frame assembles quickly and easily with snap button connectors
- Custom printed canopy is water and UV-resistant
- Made in the USA