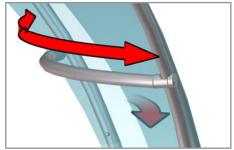

# additional information:

Graphic material: Outdoor canvas

Lifetime hardware warranty voided if damaged due to adverse weather conditions

www.display-setup-animations.com

Step 1: Tube Assembly
Assemble unit by laying tubes flat on the floor. Connect the tube rails by pressing the push pin buttons in and sliding over (see detailed drawing below) following the number labels listed, 1 to 1, 2 to 2 and so on.

-ASSEMBLE FRAME AS SHOWN

Step 2: Graphic Attachment
Carefully remove the graphic from the bag. Drape graphic over the frame.

Step 3: Tube Assembly
Assemble unit by laying tubes flat on the floor. Connect the tube rails by pressing the push pin buttons in and sliding over (see detailed drawing below) following the number labels listed, 1 to 1. 2 to 2 and so on.