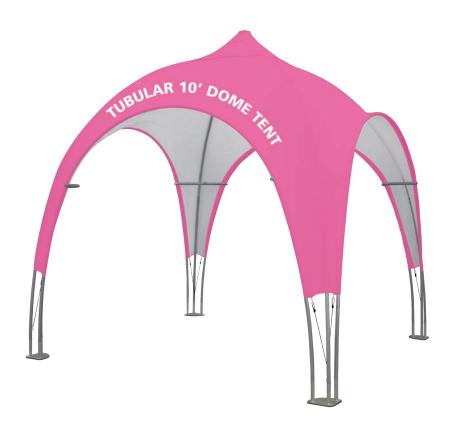

# **Tubular 10' Dome Tent**

### TNT-TDT-10

The Tubular Dome Tent 10 is a branding opportunity and attention getter at any outdoor festival, exhibition or event. The Tubular Dome is constructed with 30mm silver anodized tubes and quickly assembles with snap button connectors. The canopy is custom printed, water and UV-resistant. The Tubular Dome Tent is made in the USA.

## features and benefits:

- NEW
- Base size of 9.6' x 9.6'
- Aluminum tubular frame assembles quickly and easily with snap button connectors
- Custom printed canopy is water and UV-resistant
- Made in the USA