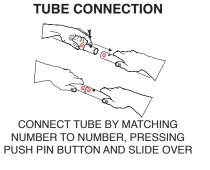

# additional information:

Graphic material: Outdoor canvas

Lifetime hardware warranty voided if damaged due to adverse weather conditions

www.display-setup-animations.com

Step 1: Tube Assembly
Assemble unit by laying tubes flat on the floor. Connect the tube rails by pressing the push pin buttons in and sliding over (see detailed drawing below) following the number labels listed, 1 to 1, 2 to 2 and so on.

-ASSEMBLE FRAME AS SHOWN

Step 2: Graphic Attachment
Carefully remove the graphic from the bag. Drape graphic over the frame.

Step 3: Tube Assembly
Assemble unit by laying tubes flat on the floor. Connect the tube rails by pressing the push pin buttons in and sliding over (see detailed drawing below) following the number labels listed, 1 to 1. 2 to 2 and so on.