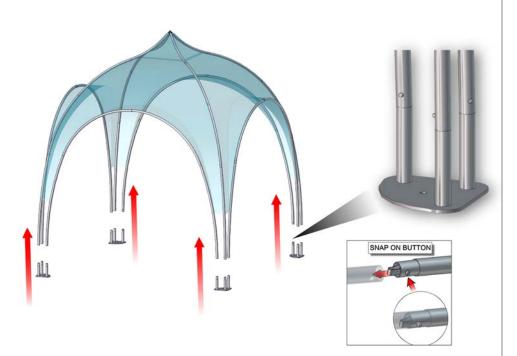

Step 5: Install Feet
Assemble feet by lifting up one side of the tent at a time and lining up the base. Connect the tube rails to each base by pressing the push pin buttons in and sliding over (see detailed drawing below).