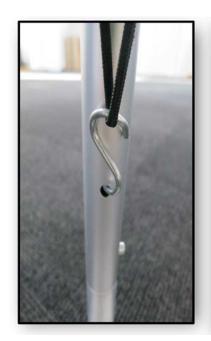

Step 7: Secure Graphic
Secure graphic to Tubular Tent using supplied S-hooks and bungee cords. Attach bungee hook each to graphic loop, two per corner. Loop around S-hook forming a V shape and secure S-hook in hole in tubing. Repeat for all four corners.