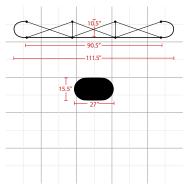

| Display Dimension | 9'W x 7.4'H x 1'D |
|-------------------|-------------------|
| Graphic Size      | 140"W x 88.96"H   |
|                   |                   |

## **Graphic Specification**

140"W x 88.96"H

Graphic Turnaround Time is 2 business days for up to 2 sets