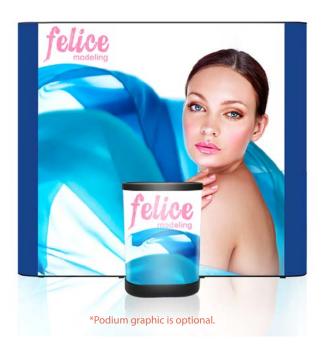

### **Fabric End Panel Color Options**

**Coal** PMS Black c

**Imperial** PMS 281c

**Silver** PMS 423c

The box represents 10'x10' booth.

#### **Product Features**

The big Wave Pop Up Display, a trade show classic, comes with everything you need to effectively promote your product. Designed specifically to fit 10ft. trade show booths, the straightforward look of the Big Wave gives a professional presentation. Expand the geometric aluminum frame, click locking mechanisms into place, and hang the graphic panels to complete set up. various styles and sizes available up to 20ft wide. Choose from PvC or laminate material.

| Display Dimension | 9′W x 7.4′H x 1′D |
|-------------------|-------------------|
| Graphic Size      | 88.6"W x 88.96"H  |