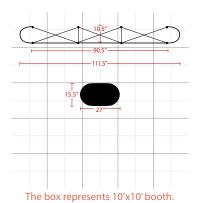

s

### **Weights - Dimensions**

| Shipping Weight     | 95 lbs |
|---------------------|--------|
| Shipping Dimensions | 95 lbs |

## **Package Includes**

- (6) Horizontal channel bars
- (1) Aluminum frame w/bag
- (14) Silver channel bars
- (4) Black channel bars
- (1) Podium case w/lid
- (1) Instruction sheet
- (1) Channel bar bag
- (2) 150watt halogen lights
- (1) Podium wrap
- (1) Lid fabric
- (1) Repair kit
- (3) Graphic center panels
- (2) Fabric end panels

## Warranty

Life time on Stand

1 year on Graphic

#### **Graphic Specification**

88.6"W x 88.96"H

Graphic Turnaround Time is 2 business days for up to 2 sets

# POP UP DISPLAY STRAIGHT 9FT FABRIC PACKAGE

#### **Center Package**



#### **Fabric Panel Color Options**

#### **Coal** PMS Black c







**Silver** PMS 423c





#### **Product Features**

1 year on Graphic

The big Wave Pop Up Display, a trade show classic, comes with everything you need to effectively promote your product. Designed specifically to fit 10ft. trade show booths, the straightforward look of the Big Wave gives a professional presentation. Expand the geometric aluminum frame, click locking mechanisms into place, and hang the graphic panels to complete set up. various styles and sizes available up to 20ft wide. Choose from PvC or laminate material

| set up. various styles and sizes a or laminate material.          | vailable up to 20ft wide. Choose from PvC |  |
|-------------------------------------------------------------------|-------------------------------------------|--|
| Display Dimension