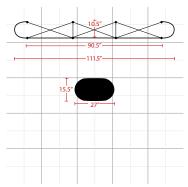

| Display Dimension | 9'W x 7.4'H x 1'D |
|-------------------|-------------------|
| Graphic Size      | 140"W x 88.96"H   |
|                   |                   |

### **Weights - Dimensions**

| Shipping Weight     | 95 lbs          |
|---------------------|-----------------|
| Shipping Dimensions | 40" x 28" x 18" |