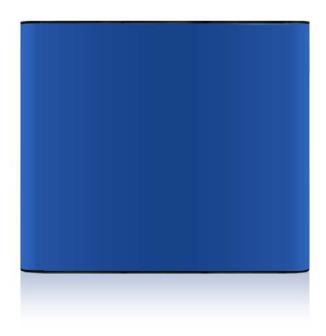

#### **Product Features**

The big Wave Pop Up Display, a trade show classic, comes with everything you need to effectively promote your product. Designed specifically to fit 10ft. trade show booths, the straightforward look of the Big Wave gives a professional presentation. Expand the geometric aluminum frame, click locking mechanisms into place, and hang the graphic panels to complete set up. various styles and sizes available up to 20ft wide. Choose from PvC or laminate material.

#### **Product Features**

1 year on Graphic

The big Wave Pop Up Display, a trade show classic, comes with everything you need to effectively promote your product. Designed specifically to fit 10ft. trade show booths, the straightforward look of the Big Wave gives a professional presentation. Expand the geometric aluminum frame, click locking mechanisms into place, and hang the graphic panels to complete set up. various styles and sizes available up to 20ft wide. Choose from PvC or laminate material