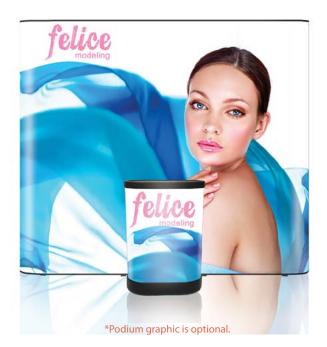

#### **Graphic Package**

The box represents 10'x10' booth.

#### **Product Features**

The big Wave Pop Up Display, a trade show classic, comes with everything you need to effectively promote your product. Designed specifically to fit 10ft. trade show booths, the straightforward look of the Big Wave gives a professional presentation. Expand the geometric aluminum frame, click locking mechanisms into place, and hang the graphic panels to complete set up. various styles and sizes available up to 20ft wide. Choose from PvC or laminate material.

| Display Dimension | 9'W x 7.4'H x 1'D |
|-------------------|-------------------|
| Graphic Size      | 140"W x 88.96"H   |
|                   |                   |