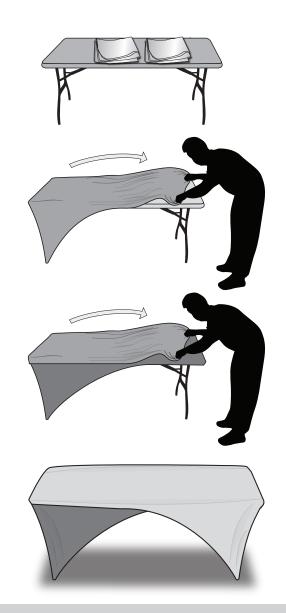

#### Step 1

Set up your table according to the manufactures specifications.

Remove the graphic (1) from the package and locate the Leg Pockets on the bottom of the throw.

### Step 2

Slide the left table legs of the into the two leg pockets of the throw and stretch the throw over the top of the table and secure the opposite edge of the throw to the opposite side of the table (as shown).

Some slight adjustments may be needed to remove any wrinkles.

### Step 3

Remove the second graphic (1) from the bag and secure the short side of the throw to the left side of the table and begin to pull the graphic (1) over the table and down to the feet. Place the Table Legs into the throw leg pockets, making sure not to loosen the throw previously installed.