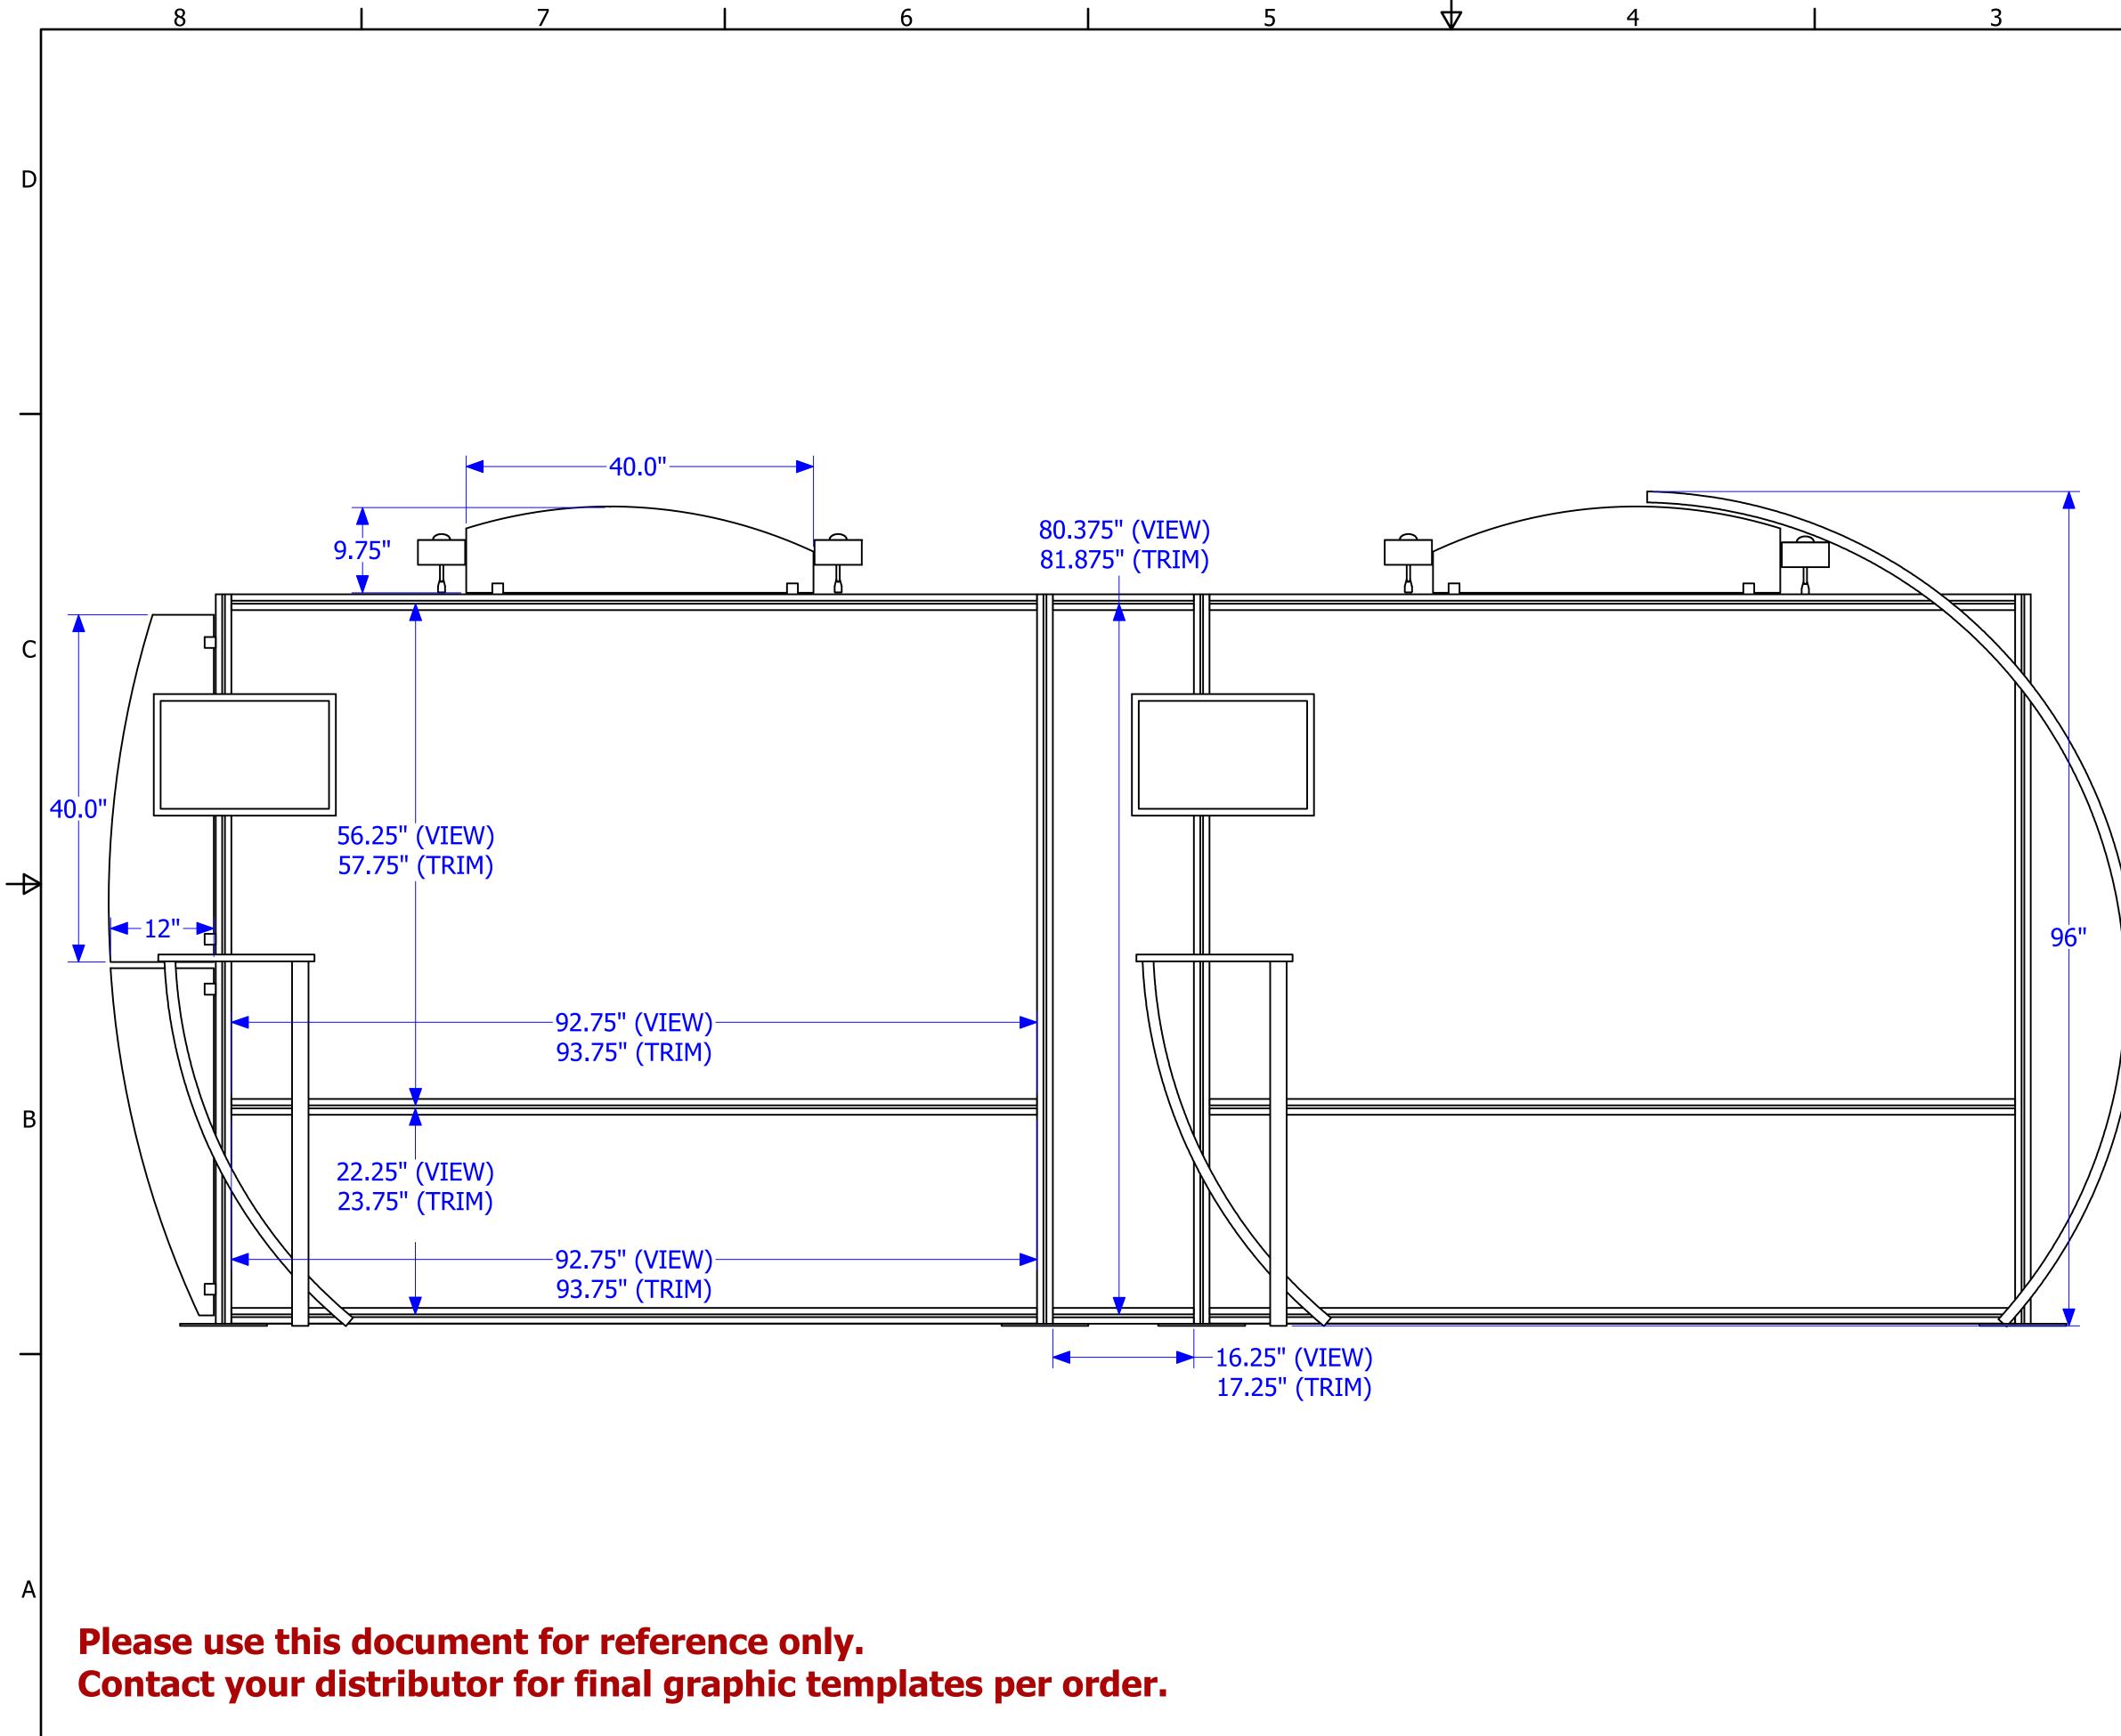

| 2                                | 1                                      | _ |
|----------------------------------|----------------------------------------|---|
| GRAPHIC                          | SPECS                                  |   |
| PRODUCT NAME:                    | ECO-2009                               | _ |
| MATERIAL:                        | PARADISE FABRC                         |   |
| VIEWABLE SIZE:<br>TRIM SIZE:     | (2) 92.75" x 56.25"<br>93.75" x 57.75" | _ |
| VIEWABLE SIZE:                   | (2) 92.75" x 22.25"                    |   |
| TRIM SIZE:                       | 93.75" x 23.75"                        |   |
| VIEWABLE SIZE:                   | (1) 16.25" x 80.375"                   |   |
| TRIM SIZE:                       | 17.25" x 81.875"                       | - |
| MATERIAL:<br>VIEWABLE/TRIM SIZE: | GREENCORE 1/8 SS<br>(2) 40" x 9.75"    | _ |
| MATERIAL:                        | RECYCLED TENSION                       | _ |
| VIEWABLE/TRIM SIZE:              | (1) 130" x 12" (Approx)                | _ |
| VIEWABLE/TRIM SIZE:              | (2) 48" x 16" (Approx)                 |   |
| ESTIMATED GRAPHIC PACKAGE        | \$2800 RETAIL                          |   |
| EFFECTIVE DATE:                  | 8/1/2011                               |   |