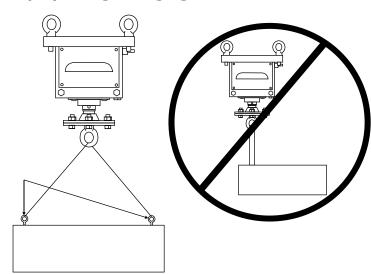

#### **Display or Sign hanging from Rotator:**

- Max hanging weight = 100 lbs
- Eyebolts can be added for rigging.
- Hanging load MUST be balanced and centered under unit.
- Use wire rope to allow hanging sign to self-balance.
- Do NOT allow bare wire rope to rub on eyebolt.
- Wire rope should be protected to prevent fraying or failure.