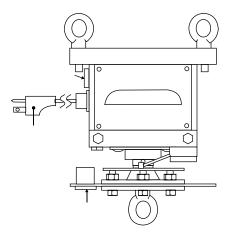

# **Electrical Connections**

## **∴WARNING**

Disconnect power before servicing or installing. Do not touch any electrical components while unit is connected to power source.

Keep hands clear while operating. Read installation and maintenance instructions prior to operation.