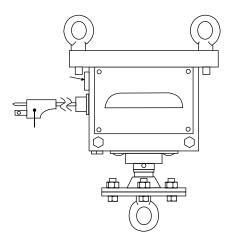

# **Electrical Connections**

## **∴WARNING**

Disconnect power before servicing or installing. Do not touch any electrical components while unit is connected to power source.

Keep hands clear while operating. Read installation and maintenance instructions prior to operation.