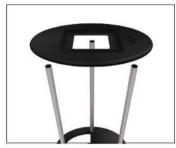

1. Remove the counter from the molded soft bag.

2. Extend and lock the support poles.

3. Place the 3 poles with the holes facing up.

4. Place counter top onto poles.Tap down with hand to secure.

5. Slide fabric graphic wrap onto the hardware. Align seam to the center of the back of the counter.