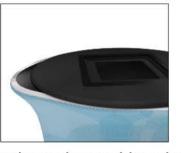

6. Angle and tuck gasket into channel in edge 7. The zipper on the of counter top. Insert graphic gasket all the way around.

back is used to access inside the unit.

8. Lift the cover out of the unit.

9. Fit your ipad in position, note the home button and speeker direction.