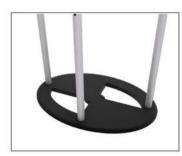

1. Remove the counter from the molded soft bag.

2. Extend and lock the support poles.

3. Place the 3 poles with the holes facing up.

4. Place counter top onto poles.Tap down with hand to secure.

5. Slide fabric graphic wrap onto the hardware. Align seam to the center of the back of the counter.