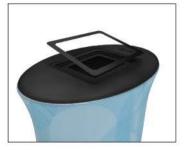

6. Angle and tuck gasket into channel in edge 7. The zipper on the of counter top. Insert graphic gasket all the way around.

back is used to access inside the unit.

8. Lift the cover out of the unit.

9. Fit your ipad in position, note the home button and speeker direction.

10. Put the frame back to lock the unit.

11. Enjoy.