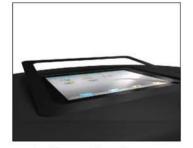

6. Angle and tuck gasket into channel in edge 7. The zipper on the of counter top. Insert graphic gasket all the way around.

back is used to access inside the unit.

8. Lift the cover out of the unit.

9. Fit your ipad in position, note the home button and speeker direction.