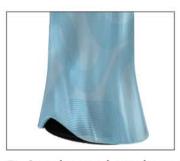

1. Remove the counter from the molded soft bag.

2. Extend and lock the support poles.

3. Place the 3 poles with the holes facing up.

4. Place counter top onto poles.Tap down with hand to secure.

5. Slide fabric graphic wrap onto the hardware. Align seam to the center of the back of the counter.