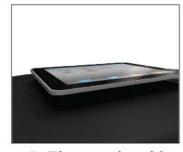

6. Angle and tuck gasket into channel in edge 7. The zipper on the of counter top. Insert graphic gasket all the way around.

back is used to access inside the unit.

8. Lift the cover out of the unit.

9. Fit your ipad in position, note the home button and speeker direction.